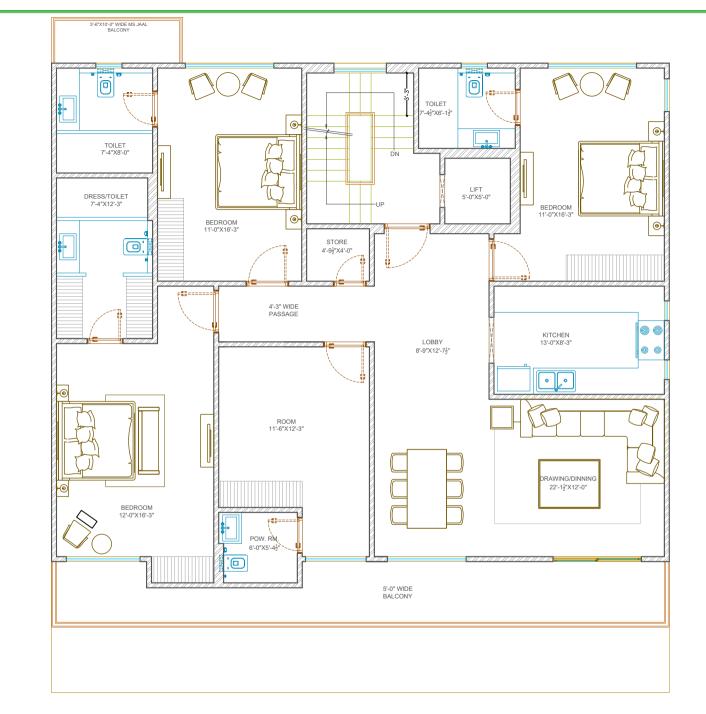

PLOT AREA = 2262 Sq. Ft. Typical Floor Area = 1666 Sq. Ft.

| PROJECT :                           | REVISION :  |      | TITLE :                            |                 | DWG NO : | ARCHITECTS :                                                                                        |                                                                                              |
|-------------------------------------|-------------|------|------------------------------------|-----------------|----------|-----------------------------------------------------------------------------------------------------|----------------------------------------------------------------------------------------------|
| PROPOSED APARTMENT AT DOUBLE STOREY | DESCRIPTION | DATE | GROUND FLOOR FURNITURE LAYOUT PLAN |                 |          |                                                                                                     | studio MORPHOSIS                                                                             |
|                                     |             |      | DATE                               | 18th.April.2022 | NORTH :  |                                                                                                     | A-1/252, BASEMENT FLOOR, SAFDARJUNG ENCLAVE, NEW DELHI<br>PH: (011) 46121506. +91-9873290099 |
|                                     |             |      | DEALT BY                           | SWATI           |          | Studio Morphosis                                                                                    | EMAIL- studiomorphosis@gmail.com                                                             |
|                                     |             |      | CHECKED BY                         | KANWALJIT       | ]        | NOTE :<br>THIS DRAWING IS THE PROPERTY OF STUDIO MORPHOSIS AND A PRIVATE AND CONFIDENTIAL DOCUMENT. |                                                                                              |
|                                     |             |      | SCALE                              | NOT TO SCALE    | 1        | IT MUST NOT BE COPIED OR LENT WITHOUT THE PRIOR CONSENT OF STUDIO MORPHOSIS.                        |                                                                                              |