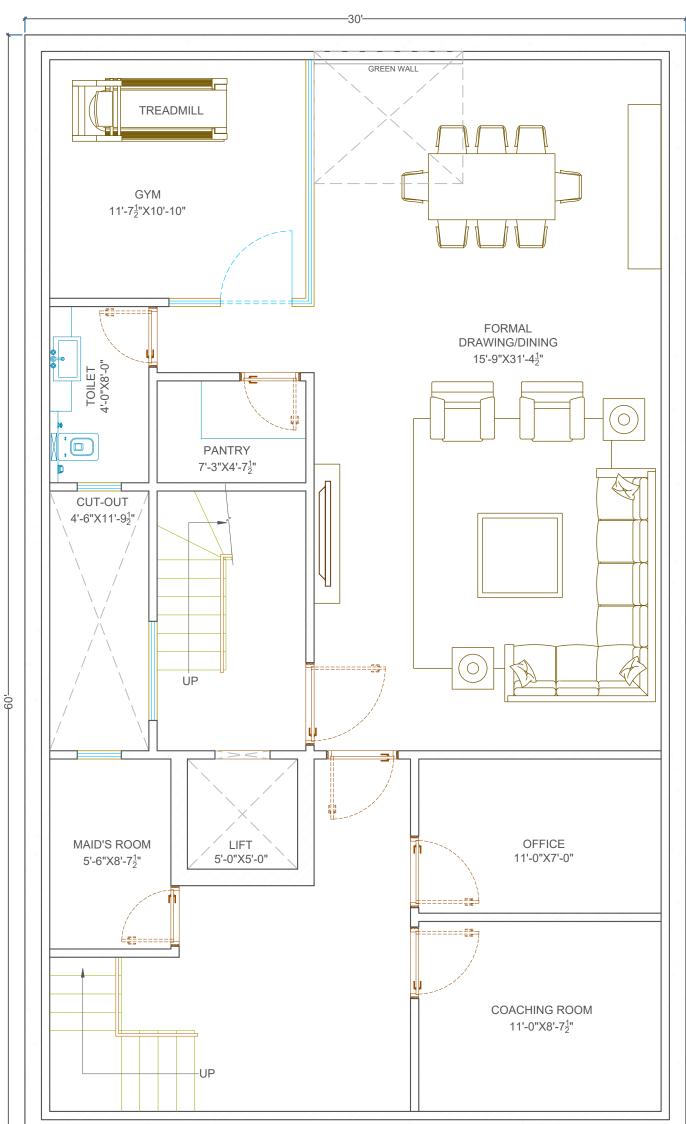

| PROJECT :                | REVISION :  |      | TITLE :              |                       | DWG NO :    | ARCHITECTS :                                                                                           |                                                                      |  |
|--------------------------|-------------|------|----------------------|-----------------------|-------------|--------------------------------------------------------------------------------------------------------|----------------------------------------------------------------------|--|
|                          | DESCRIPTION | DATE | BASEM                | ENT FLOOR LAYOUT PLAN |             | A-1/252,BASEMENT<br>SAFDARJUNG END                                                                     | studio MORPHOSIS                                                     |  |
| RESIDENTIAL APARTMENT AT |             |      | DATE                 | 01st.Aug.2022         | NORTH :     |                                                                                                        | SAFDARJUNG ENCLAVE , NEW DELHI<br>PH: (011) 46121506, +91-9873290099 |  |
| R-638,NEW RAJENDER NAGAR |             |      | DEALT BY             | SWATI                 |             | Studio Morphosis                                                                                       | EMAIL- studiomorphosis@gmail.com                                     |  |
| FOR MR. TUSHAR GUPTA     |             |      | CHECKED BY KANWALJIT |                       | ſ • (®) z • | NOTE:<br>THIS DRAWING IS THE PROPERTY OF STUDIO MORPHOSIS AND A PRIVATE AND                            |                                                                      |  |
|                          |             |      | SCALE                | NOT TO SCALE          | Ŧ           | CONFIDENTIAL DOCUMENT. IT MUST NOT BE COPIED OR LENT WITHOUT THE PRIOR<br>CONSENT OF STUDIO MORPHOSIS. |                                                                      |  |