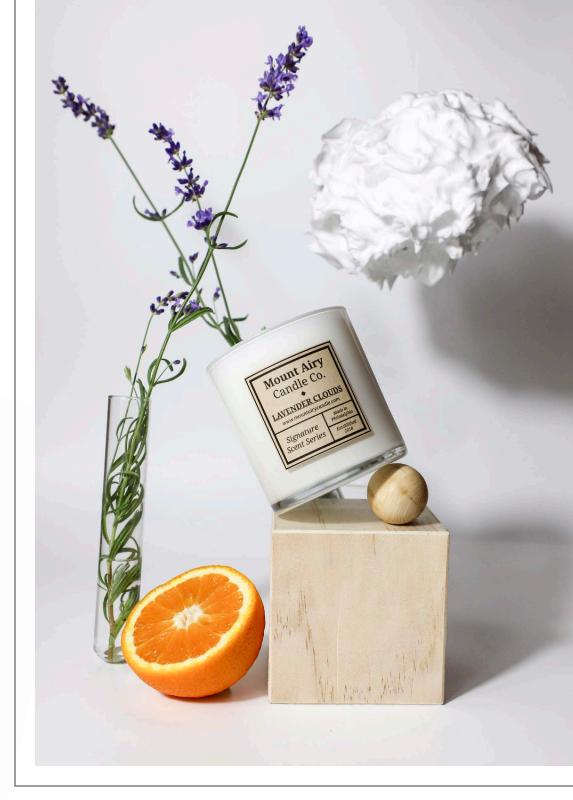

# **LAVENDER CLOUDS**

Another one of our signature formulations, Lavender Clouds will remind you to breathe easily and mindfully. Top notes of citrus and caramelized vanilla waft across your home like luxuriously fluffy marshmallow clouds, while the heart and base notes of lavender and cedar will encourage you into a calmer disposition.