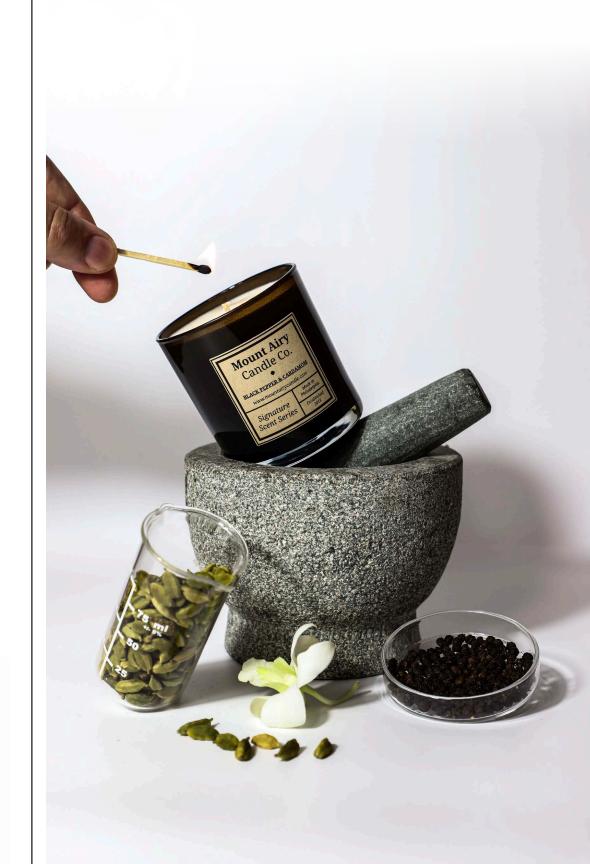

### **BLACK PEPPER & CARDAMOM**

This sexy scent has just the right blend of cracked black peppercorns and the subtle, nutty fragrance of green cardamom pods. Beyond these two notes, you might also pick up the hints of florals and musk. The aroma will transport you to the spice markets and grand bazaars of yesteryear.