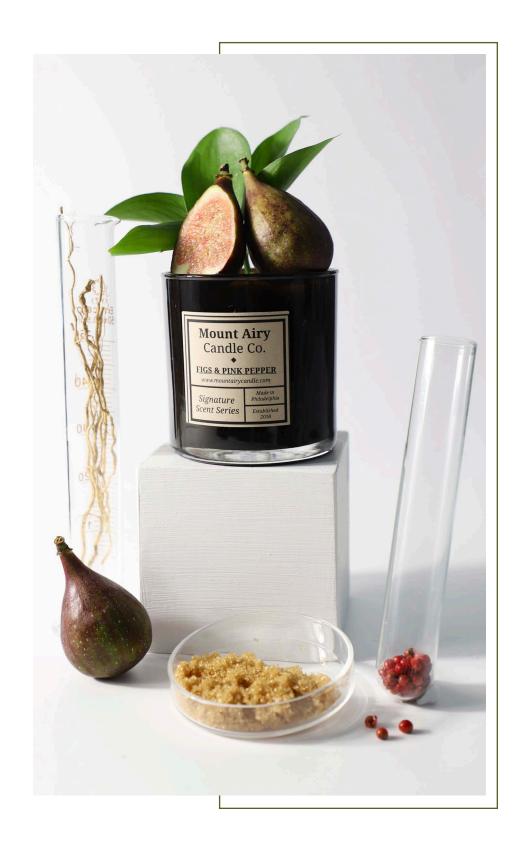

### FIGS & PINK PEPPER

Indulgent top notes of ripened fig, caramelized brown sugar and a hint of sea salt present almost immediately, yet this is only the start of your scent journey with Figs & Pink Pepper. Heart notes open to the spice and fruitiness of pink peppercorns and earthiness of patchouli and green foliage to tame its sweetness. Dark musk, amber and vetiver reinforce the allure of this fragrance.