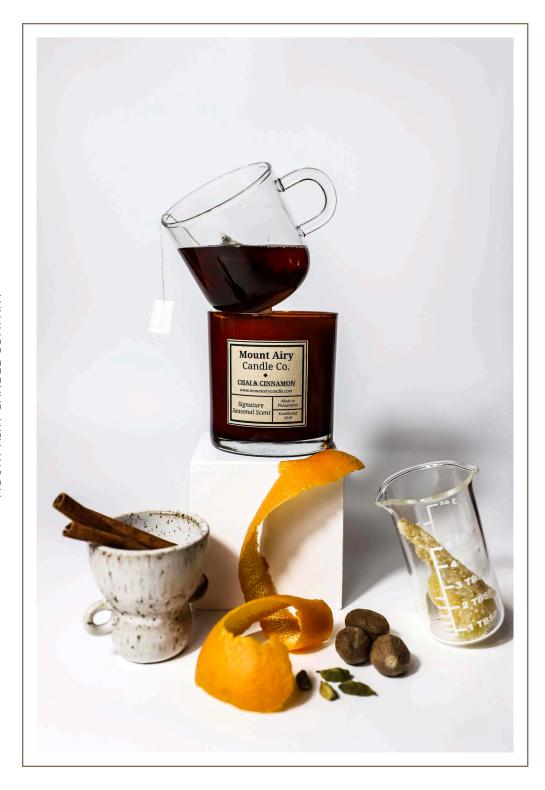

### **CHAI & CINNAMON**

Whether in the form of a dirty chai latte (that's a chai latte + espresso!), in artisan baked goods or in a cocktail, we seek out chai wherever we can find it.

Chai & Cinnamon captures the inviting essence of a steaming mug of this much-loved, and centuries-old, beverage. Top notes of cinnamon, cardamom and orange peel awaken the heart of rich cream and spicy peppercorn, while notes of rejuvenating black tea and sweet vanilla round out the base.