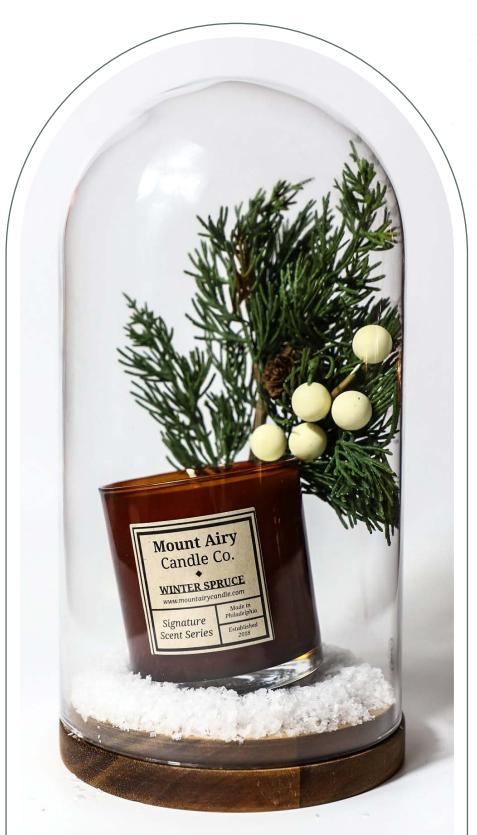

# **WINTER SPRUCE**

The perfect candle for fans of fresh and bright woodsy scents. With top notes of invigorating eucalyptus and mint, the middle notes of this candle will transport you to a snow-covered evergreen forest with the scent of spruce and moss. Deepened bottom notes of cedar wood and amber add to its earthy, grounded nature.