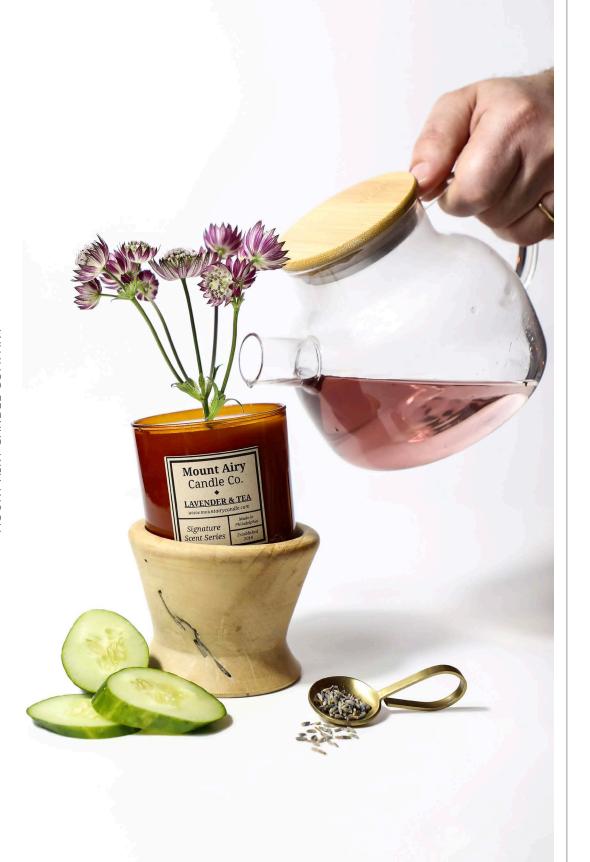

### **LAVENDER & TEA**

A lavender fragrance with its own unique vibe. Aquatic, watery notes of cucumber and melon support the fresh green top notes of this candle, while heart notes of soothing lavender bring a decidedly herbal-floral quality. Chamomile and white tea complete the scent profile for this relaxing scent.