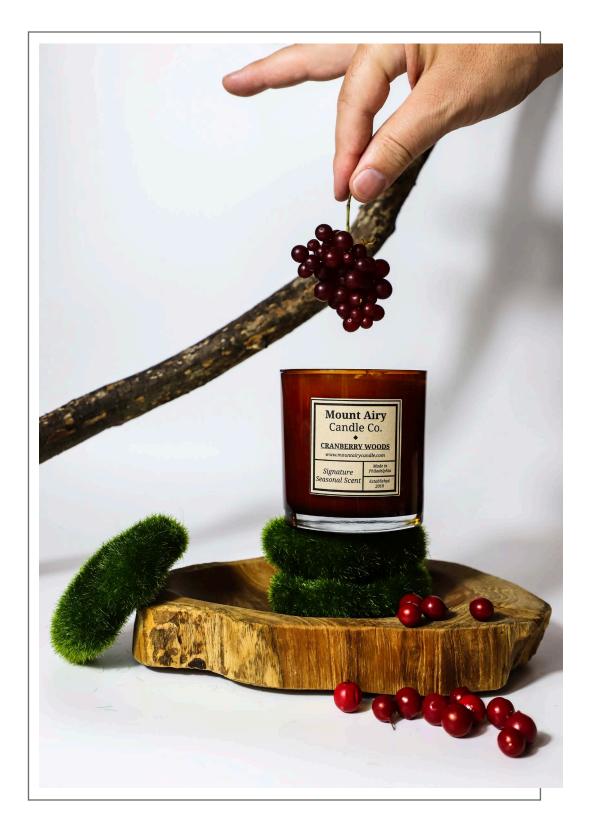

# **CRANBERRY WOODS**

This candle features tart and bright top notes of fresh-picked cranberries, citrus and a touch of cinnamon. Middle notes of red currants and green leaves blend together with bottom notes of pine and fir trees to add earthy complexity. Cranberry Woods is another perfect scent to announce the arrival of fall and magic of the holiday season.