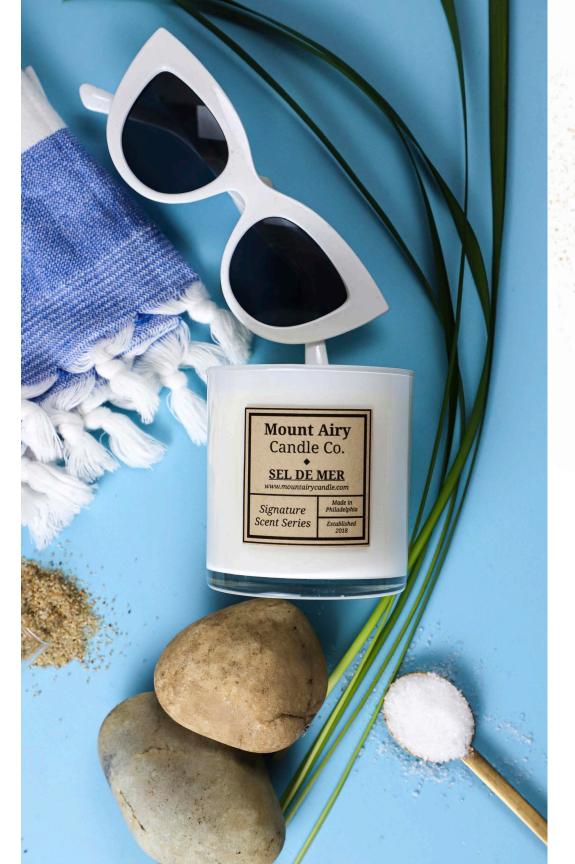

### **SEL DE MER**

Imagine yourself walking along the beaches of the French Riviera - towel in hand, sunnies on and not a care in the world. The salty, crystalline ocean breeze beckons you closer with to the water's edge, where fun and a hint of mystery await you!

Sel de Mer is complex, yet fresh and alluring.
Top notes of cardamom and orange peel lend
to the airy and vibrant nature of this candle,
while its heart is filled with shimmering notes of
mineral-rich sea salt. At the base, aquatic notes
of palm, light musk and amber add to the simple