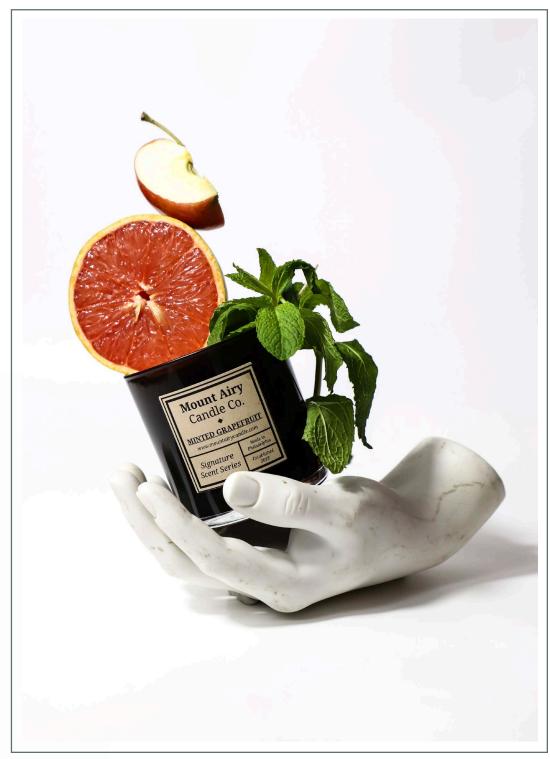

### **MINTED GRAPEFRUIT**

A refreshing and sophisticated scent for those who enjoy an uplifting aroma in their home! The top notes of this candle bring forth the fragrance of ripe, juicy grapefruit and fresh-picked mint. Hints of lavender, thyme and citrus essential oils offer notes of complexity to this year-round fresh scent.