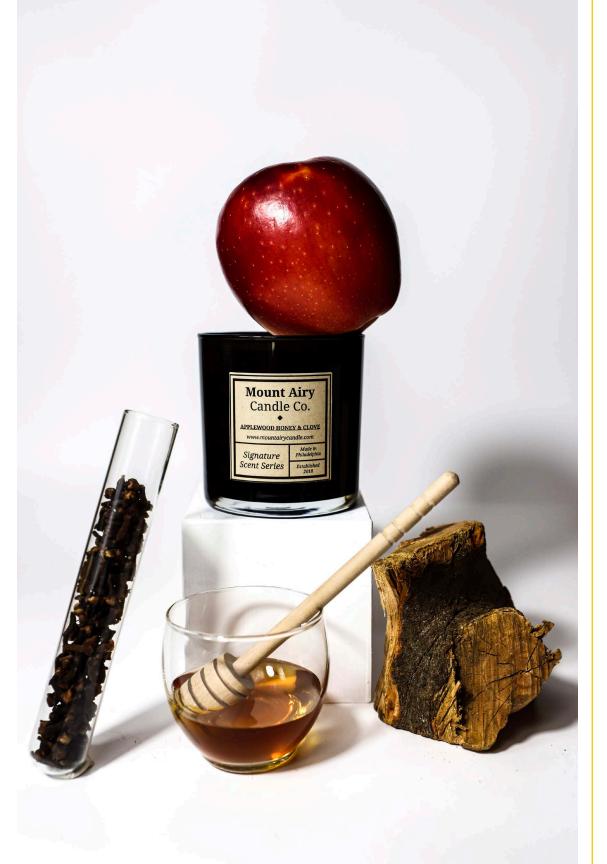

### **APPLEWOOD HONEY & CLOVE**

Applewood Honey & Clove is a love letter to the fall and winter season, however, our customers love burning it all year long.

Sweetened fruit notes of apple, clementine and peach pair effortlessly with top notes of clove. Heart notes become more decadent as golden honey and ripe plum play against smooth bottom notes of vanilla, almond and applewood.