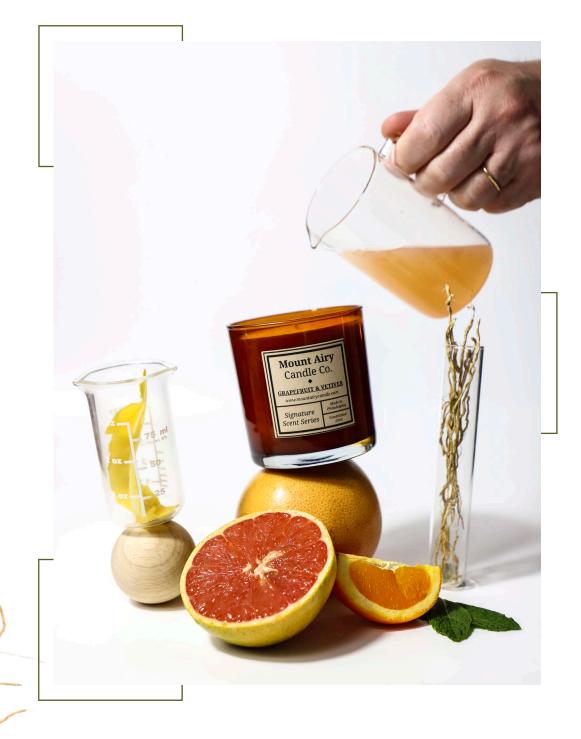

### **GRAPEFRUIT & VETIVER**

Vetiver, an aromatic grass cultivated throughout Haiti, India and tropic regions, has been used for centuries to enhance the complexities of perfumes and fragrances. Taking center stage with our favorite citrus notes, we are proud to introduce you to Grapefruit & Vetiver – a signature Mount Airy Candle Co. fragrance blend.

Blending citrus, musk and earthiness, Grapefruit & Vetiver features lively top notes of bergamot and peels of lemon and orange. Heart notes of grapefruit, cedar and hemp caress deeper bottom notes of vetiver, dark musk and amber. Create an uplifting, soothing and calming vibe whenever you wish.