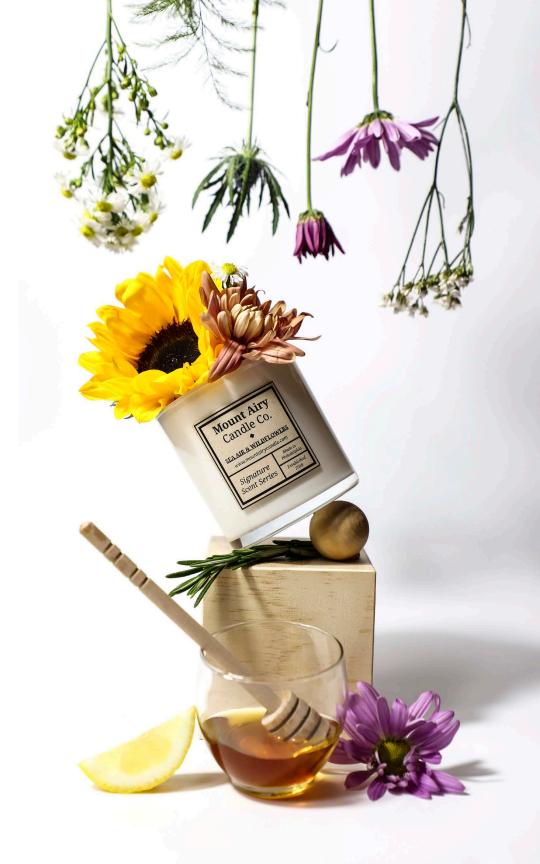

### **SEA AIR & WILDFLOWERS**

Transport your home to the tranquility of a sun-drenched coastline, teeming with the vibrancy of wildflowers swaying against a playful, salty-fresh sea breeze.

Sea Air & Wildflowers opens with clean and crisp top notes of lemon, rosemary and red currant. Heart notes of honey and wildflowers add a floral sweetness that effortlessly pairs with a crystalline sea salt accord. Bottom notes of leafy green florals, geranium buds and amber creates the nuance of earthen complexity.