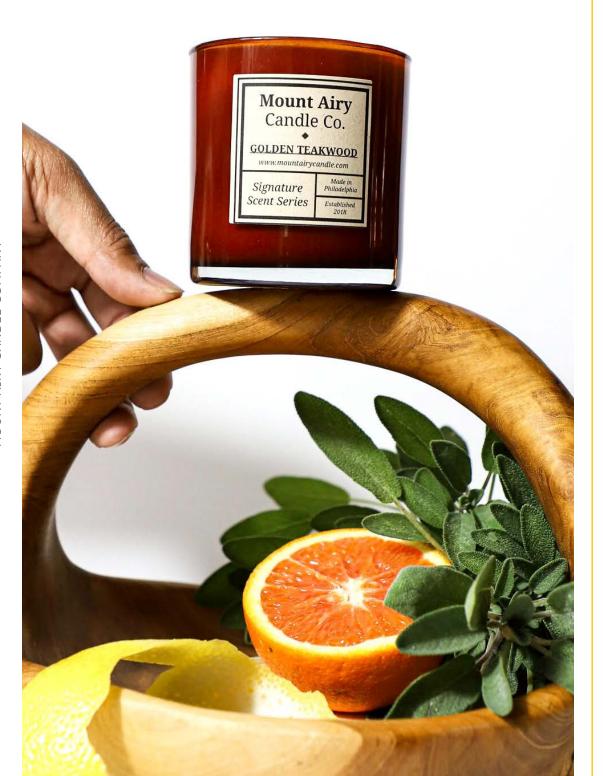

# **GOLDEN TEAKWOOD**

A luxurious scent to help you create an atmosphere of calm and tranquility. An array of citrus notes give way to the scents of Spanish sage, golden amber, cedarwood, creamy vanilla and white musk. Let the soft caress of this sophisticated scent envelop you in calm and relaxation.