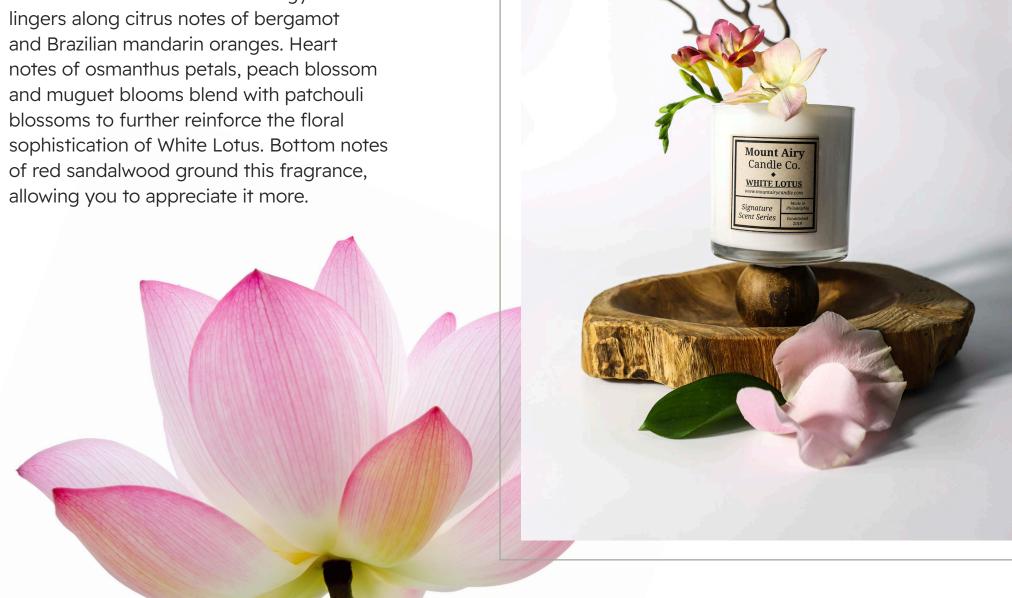

### WHITE LOTUS

Floral sophistication awaits you when you light our White Lotus candle. Top notes of lotus flowers create a floral energy that lingers along citrus notes of bergamot and Brazilian mandarin oranges. Heart notes of osmanthus petals, peach blossom and muguet blooms blend with patchouli blossoms to further reinforce the floral of red sandalwood ground this fragrance, allowing you to appreciate it more.