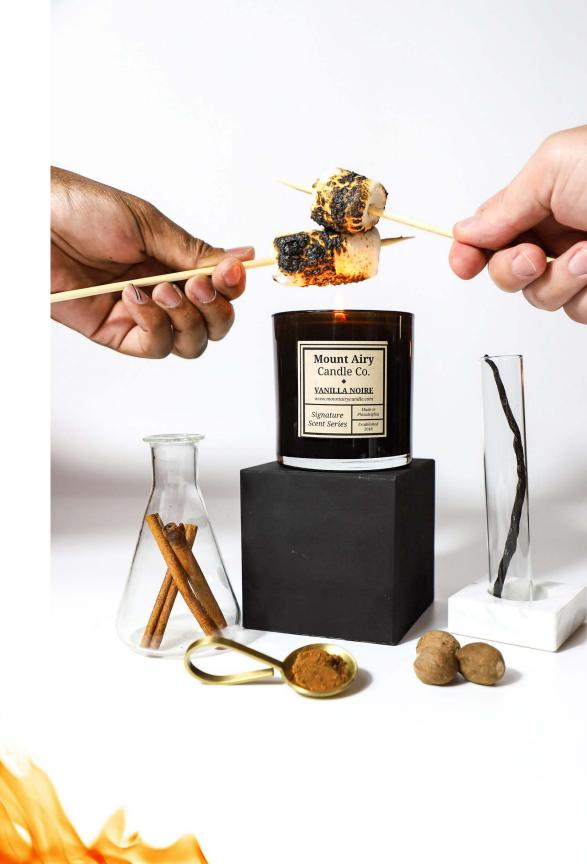

# **VANILLA NOIRE**

This alluring fragrance greets you with the spicy notes of cinnamon, clove and nutmeg. Underneath the spices, various notes of vanilla elevate this seductive scent to a warm and cozy finish – experience the darker side of vanilla.