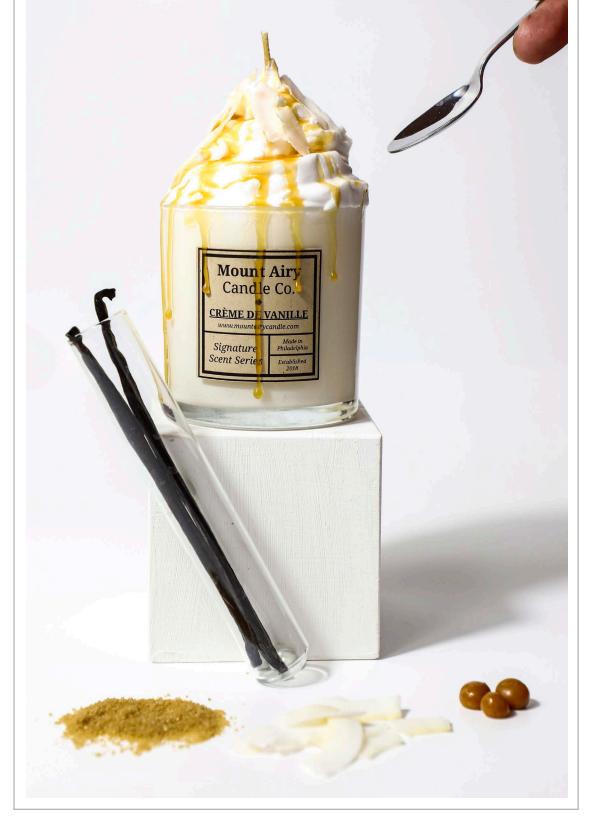

# CRÈME DE VANILLE

Crème de Vanille offers a decidedly nostalgic scent memory of the very best that vanilla has to offer – think decadent vanilla cupcakes, indulgent vanilla bean gelato or the best vanilla milkshare you've ever had.

The creamy aroma creates a cozy cocoon, wafting top notes of vanilla cream, subtle heart notes of soft caramel and bottom notes of brûléed brown sugar. This is not your basic vanilla. We take vanilla seriously.