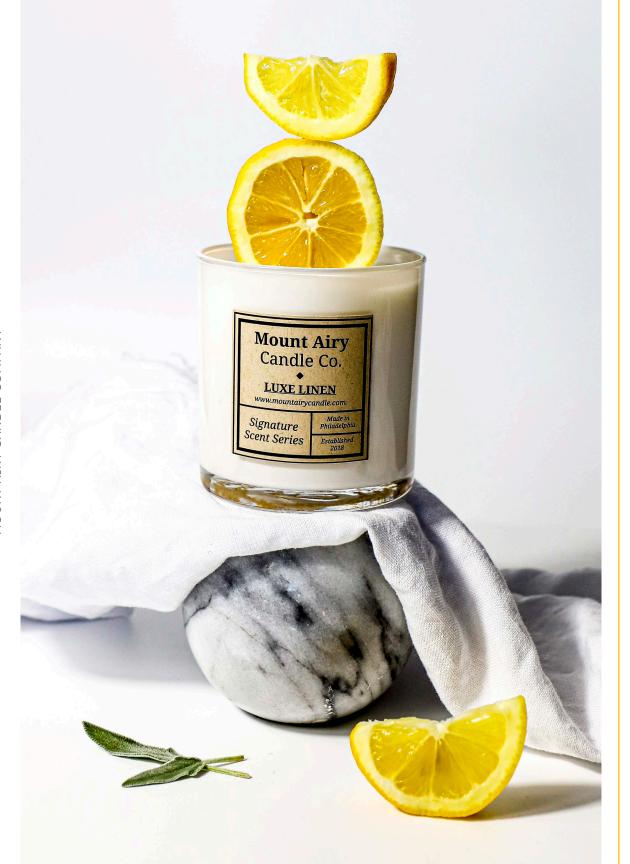

# **LUXE LINEN**

For those who enjoy the scent and softness of freshly laundered towels and linens, we offer you the luxury of Luxe Linen. Featuring an intoxicating top note blend of soft cotton blossoms, lively lemon and fresh green leaves. Subtle heart notes floral of lily and gardenia and an airy luxury that pairs beautifully with earthy complex notes of dried sage, musk and soft amber.