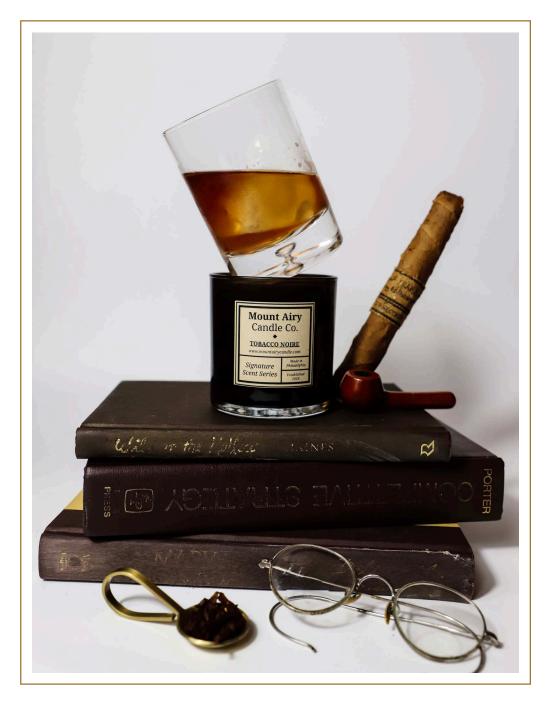

### **TOBACCO NOIRE**

An enchanting fragrance that may remind you of the lingering notes of a man's cologne or perhaps the essence of a gentleman's library. Experience how the scent of green tobacco leaves melds so completely into the notes of cinnamon, sandalwood and whiskey. Light this candle, sit back with a bottle of dark red wine and let the night unfold.