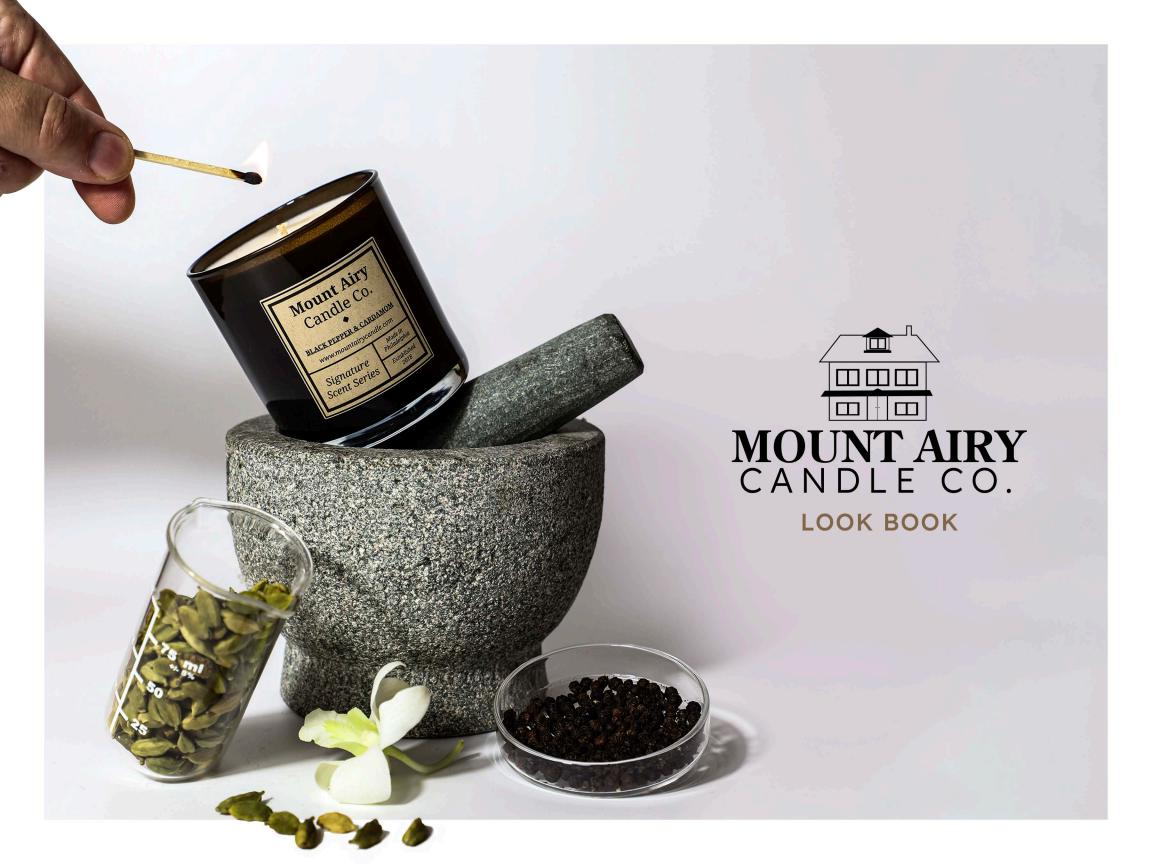

### **BLACK PEPPER & CARDAMOM**

This sexy scent has just the right blend of cracked black peppercorns and the subtle, nutty fragrance of green cardamom pods. Beyond these two notes, you might also pick up the hints of florals and musk. The aroma will transport you to the spice markets and grand bazaars of yesteryear.