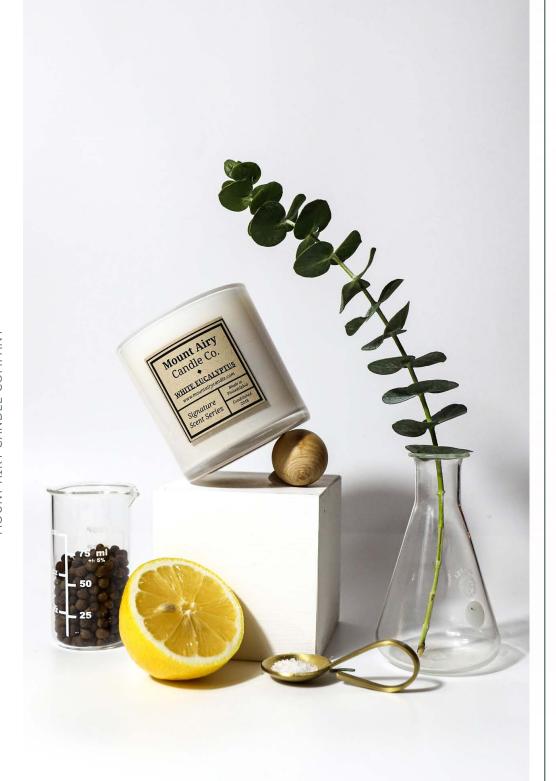

# WHITE EUCALYPTUS

Experience all that White Eucalyptus has to offer! This soothing scent elevates with marine-like top notes paired with fresh-picked spearmint. At the heart of this fragrances are notes of violet, alongside calming and restorative notes of eucalyptus essential oil. Bottom notes of sea salt, juniper and dark musk lend themselves to a candle for pure relaxation.