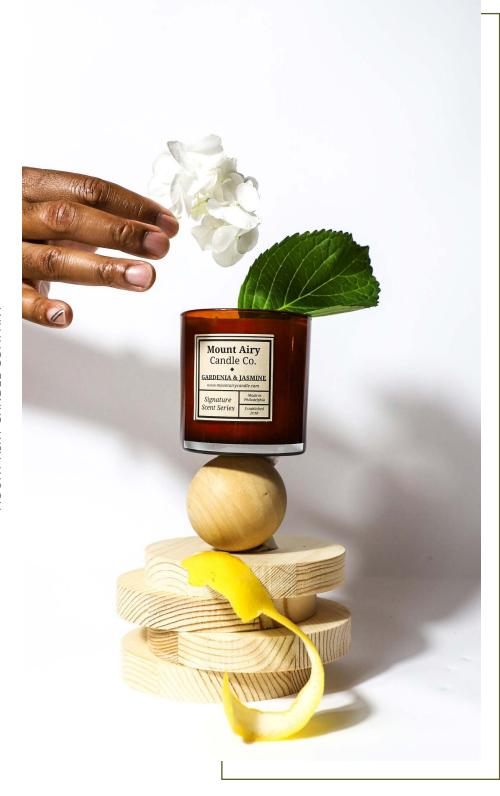

### **GARDENIA & JASMINE**

Transport yourself to the garden of your dreams – the Garden of Versailles, perhaps. Inspired by the beauty of Paris, this floral fragrance features top notes of fragrant gardenia and lemon peel. The fragrance is grounded by notes of jasmine and earthy green florals.