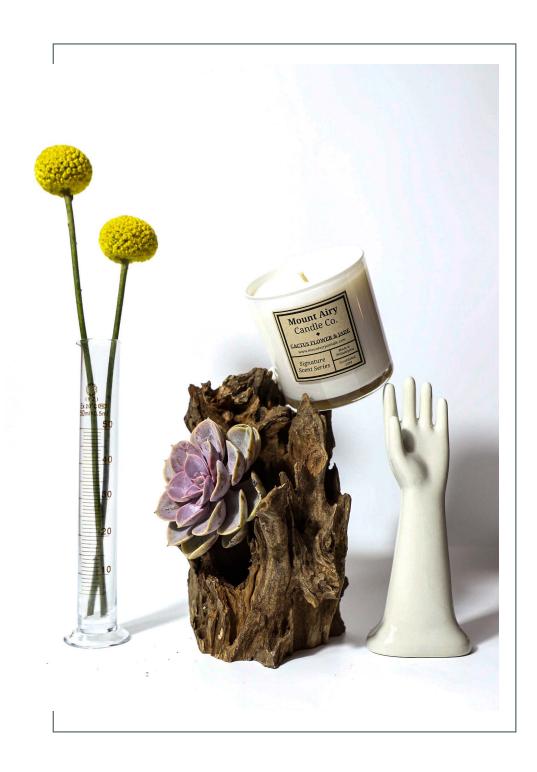

### **CACTUS FLOWER & JADE**

Flowers are a bit of an obsession for us...and so we bring you this scent! This candle is bright, lively and playfully earthy. Featuring lush top notes of sweet agave and soothing aloe, this candle becomes more alive with middle notes of green leaves and chrysanthemum buds. Base notes of patchouli help to keep the floral notes well-grounded.