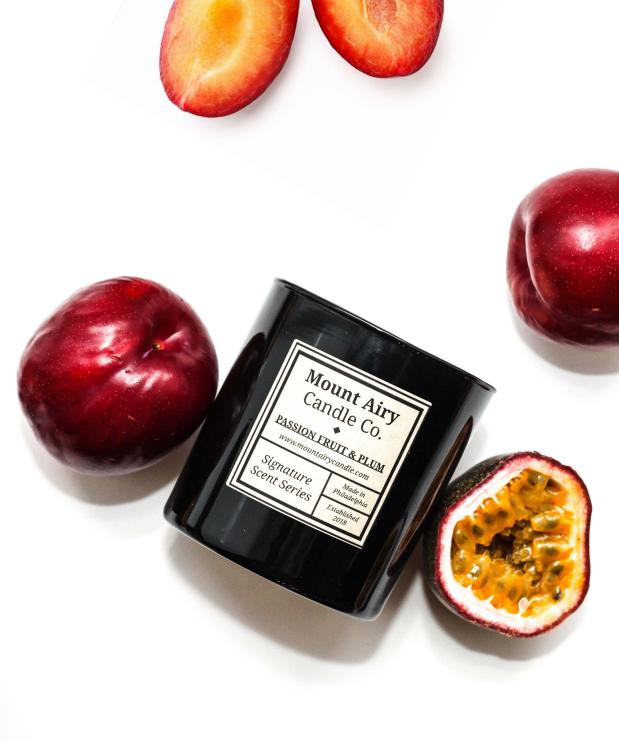

# **PASSION FRUIT & PLUM**

A punchy cocktail of tangy limes and guava top notes give way to heart notes of white plum and sweetened nectarines. Adding to the party are decadently lush, sweet-but-tart notes of ripe passion fruit and intoxicatingly grounding notes of amber.

This is a candle for those interested in bringing a bit of fun and whimsy into their space!