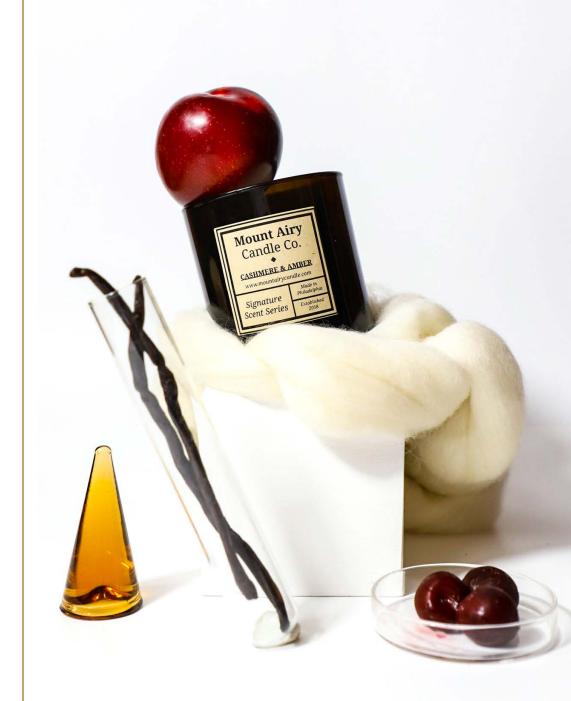

### **CASHMERE & AMBER**

Meet your new favorite candle. Seriously.

Cashmere & Amber is a signature formulation created in collaboration with the mother of Mount Airy Candle Co.'s founder and head candlemaker. This well-balanced, cashmere-soft and multi-dimensional scent is sure to give your home those warm and cozy vibes.

Lush top notes of juicy plum and brightening citrus linger in the air, while touches of black cherry, jasmine and amber enrich Cashmere & Amber's heart note complexities. Rounding out and grounding this signature formulation are luxurious touches of vanilla, amyris and dark musk. As we said, meet your new favorite candle.