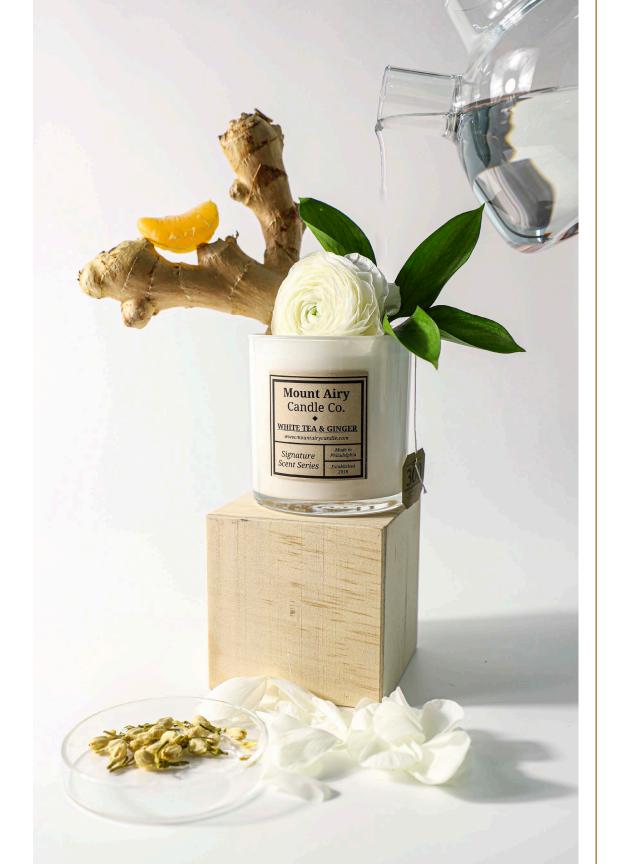

### WHITE TEA & GINGER

Bring about tranquility and calm with this luxuriously pleasing scent. Top notes of mandarin and bergamot bring freshness to this candle, while middle notes of spicy ginger and delicate jasmine blossoms add balance. Light our White Tea & Ginger candle when life requires a bit of mindfulness and mediation.