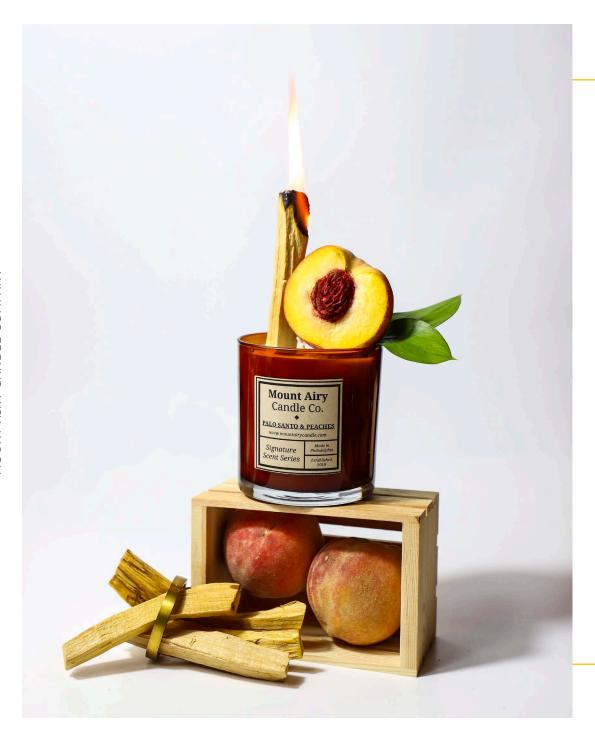

### **PALO SANTO & PEACHES**

Crafted with the fragrance and essence of palo santo. One of the rarest fragrance notes within the Mount Airy Candle Co. collection, Palo Santo & Peaches is an alluring and intoxicating curation that is sure to please the senses.

Decadent top notes of ripened peach flesh, luscious peach nectar and amaretto pair with heart notes of woody palo santo, quince and island orchids to imbue a calm and tranquil scent energy. Bottom notes of rosewood and tonka bean add further complexity and earthy richness to your surroundings.