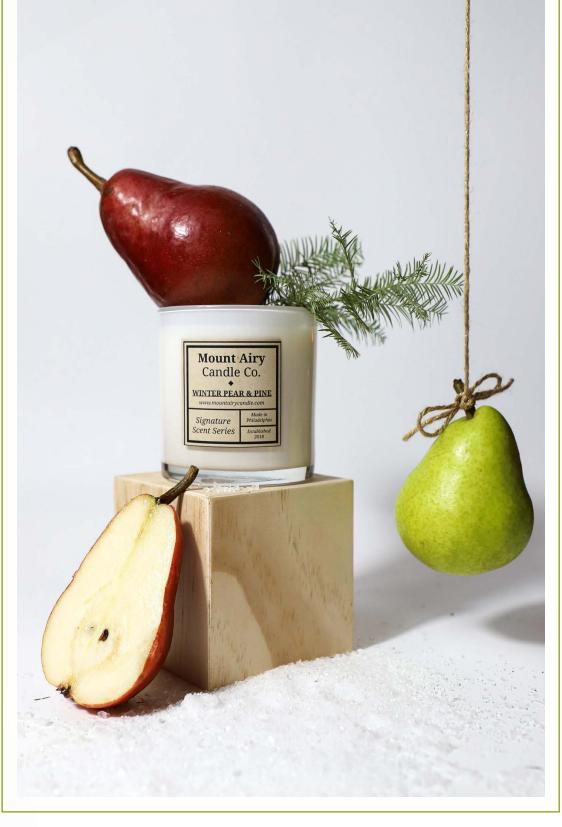

# **WINTER PEAR & PINE**

One of our best selling scents, cooling camphor and notes of citrus start off this complex winter medley. Heart notes of red berries and pear balance the woody pine and juniper notes. The clean evergreen notes are reinforced by eucalyptus, fir needle, and cedar leaf essential oils.