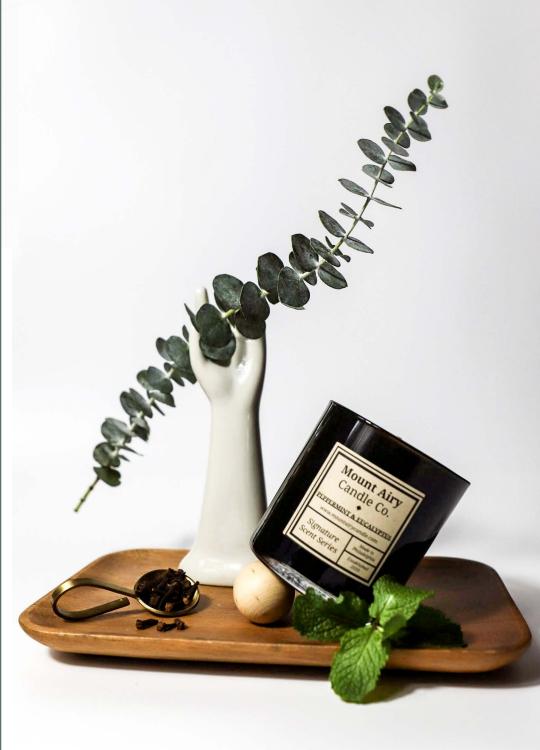

### **PEPPERMINT & EUCALYPTUS**

Awaken your senses with this clean and invitingly invigorating fragrance scent. This candle fits into any home and any season. It brings together top notes of rainbow eucalyptus, paired heart notes of sweet spearmint and a hint of spice! Bottom notes of balsam and vanilla help to deepen and soften this year-round fragrance.