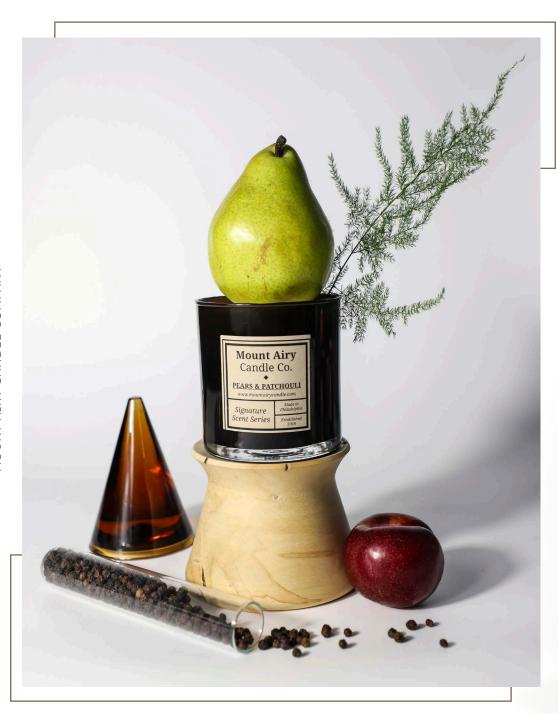

## **PEARS & PATCHOULI**

Admittedly, we're dangerously in love with all things pear – now manifesting in the form of an intoxicatingly intriguing fragrance, Pears & Patchouli.

Sultry top notes of ripe pear nectar and black peppercorns interplay against decadent heart notes of smoky, rich woods, charred hemp and plum. Bottom notes of amber, patchouli and vetiver add grounding and sophistication to this fragrance.