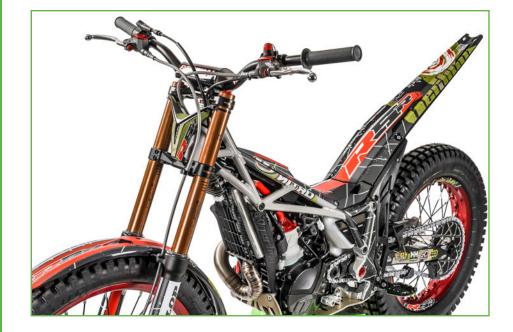

## Vertigo Nitro RS: the new benchmark

The main improvements to the RS are non-motor related innovations, as the engine has undergone no major modifications given its proven reliability: the Nitro's electronic injection-fuelled engine has proven to be one of the most powerful in each of its various displacements. It features a removable clutch cover, one of the great mechanical innovations in trial over recent times.

And that is not all. The main feature of the new models is the rear suspension. The two-way Reiger shock absorber (three-way on the RSR) delivers superior performance thanks to its new Vertigo-designed linkage system, which was one of the key components in last season's successes. Having proven its effectiveness, it has been incorporated into the production series, equipping the new RS and RSR from their inception.

plus a 6mm sump guard. The rims are anodised in red and the hubs are also machined in silver.

The trim of these Vertigo Nitro RS and RSR is, quite simply, stunning. The snakeskin not only gives a racing look, but also protects the swingarm, fork and subframe from scratches and bumps.