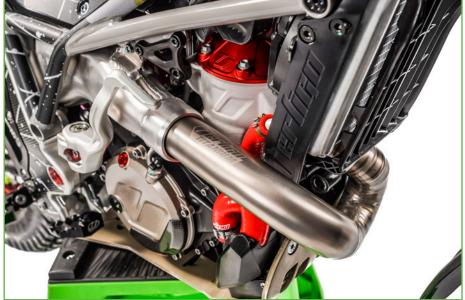

## Vertigo Nitro RS: the new benchmark

The main improvements to the RS are non-motor related innovations, as the engine has undergone no major modifications given its proven reliability: the Nitro's electronic injection-fuelled engine has proven to be one of the most powerful in each of its various displacements. It features a removable clutch cover, one of the great mechanical innovations in trial over recent times.

## **RSR Exclusive**

Fittingly, the new Nitro RS also comes in a more 'Racing' version - the Nitro RSR - with certain elements that improve upon the RS performance even further: new Tech Factory-made forks in exclusive Kashima Gold, a titanium exhaust manifold and carbon fibre engine guards as well as the new linkage system exclusive to the series.