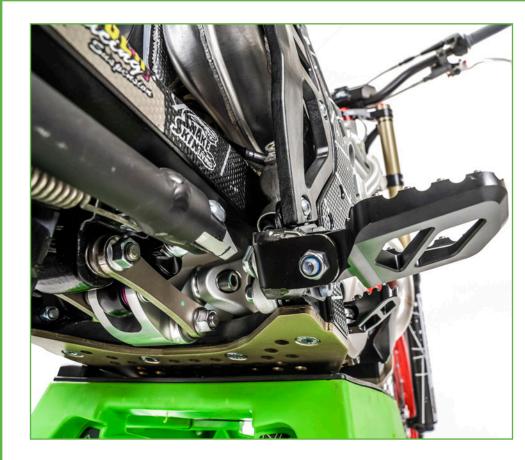

And that is not all. The main feature of the new models is the rear suspension. The two-way Reiger shock absorber (three-way on the RSR) delivers superior performance thanks to its new Vertigo-designed linkage system, which was one of the key components in last season's successes. Having proven its effectiveness, it has been incorporated into the production series, equipping the new RS and RSR from their inception.

plus a 6mm sump guard. The rims are anodised in red and the hubs are also machined in silver.

The trim of these Vertigo Nitro RS and RSR is, quite simply, stunning. The snakeskin not only gives a racing look, but also protects the swingarm, fork and subframe from scratches and bumps.