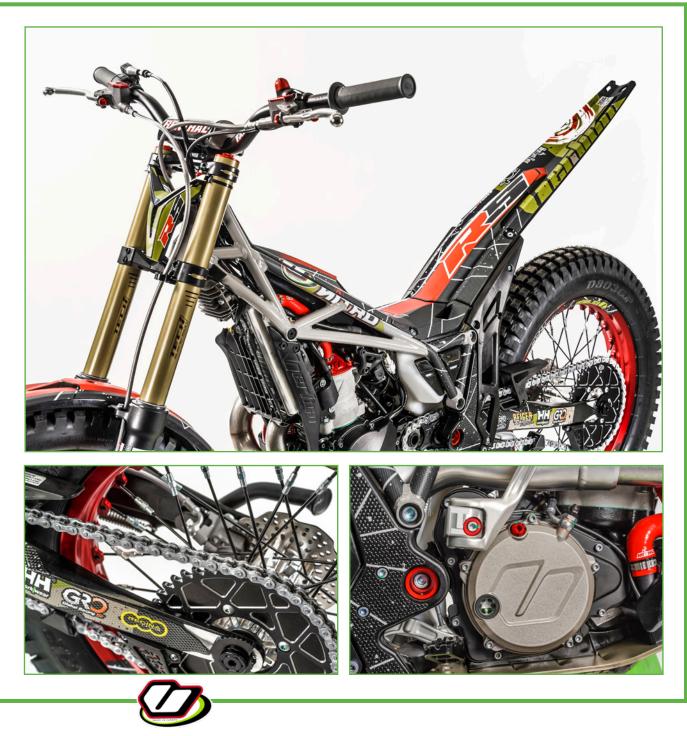

## Vertigo Nitro RS: the new benchmark

The main improvements to the RS are non-motor related innovations, as the engine has undergone no major modifications given its proven reliability: the Nitro's electronic injection-fuelled engine has proven to be one of the most powerful in each of its various displacements. It features a removable clutch cover, one of the great mechanical innovations in trial over recent times.

And that is not all. The main feature of the new models is the rear suspension. The two-way Reiger shock absorber (three-way on the RSR) delivers superior performance thanks to its new Vertigo-designed linkage system, which was one of the key components in last season's successes. Having proven its effectiveness, it has been incorporated into the production series, equipping the new RS and RSR from their inception.

plus a 6mm sump guard. The rims are anodised in red and the hubs are also machined in silver.

The trim of these Vertigo Nitro RS and RSR is, quite simply, stunning. The snakeskin not only gives a racing look, but also protects the swingarm, fork and subframe from scratches and bumps.