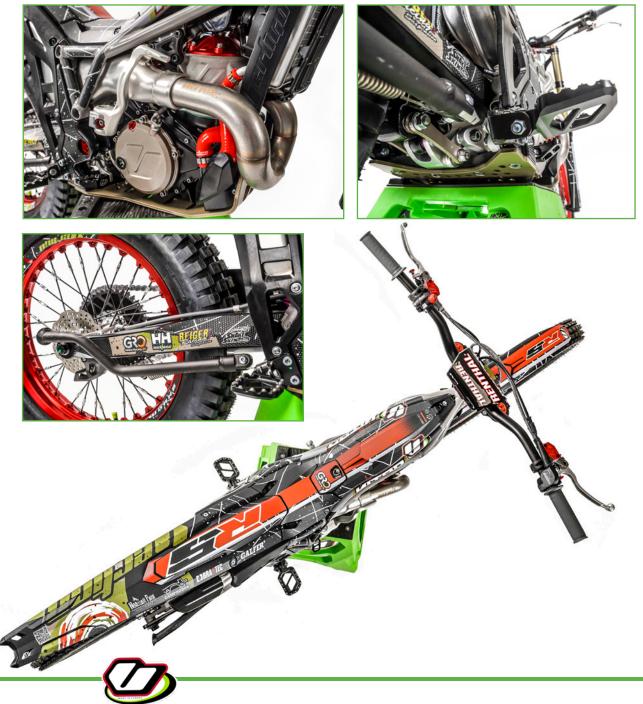

## **RSR Exclusive**

Fittingly, the new Nitro RS also comes in a more 'Racing' version - the Nitro RSR - with certain elements that improve upon the RS performance even further: new Tech Factory-made forks in exclusive Kashima Gold, a titanium exhaust manifold and carbon fibre engine guards as well as the new linkage system exclusive to the series.