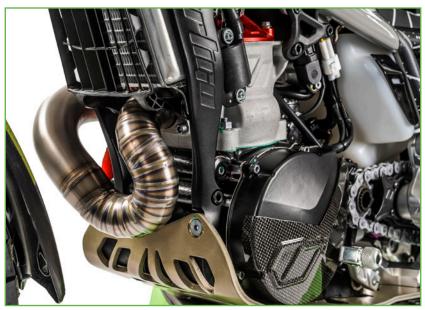

## **RSR Exclusive**

Fittingly, the new Nitro RS also comes in a more 'Racing' version - the Nitro RSR - with certain elements that improve upon the RS performance even further: new Tech Factory-made forks in exclusive Kashima Gold, a titanium exhaust manifold and carbon fibre engine guards as well as the new linkage system exclusive to the series.