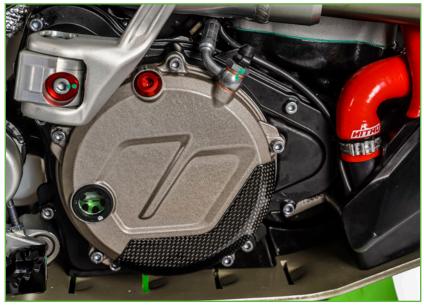

## Vertigo Nitro RS: the new benchmark

The main improvements to the RS are non-motor related innovations, as the engine has undergone no major modifications given its proven reliability: the Nitro's electronic injection-fuelled engine has proven to be one of the most powerful in each of its various displacements. It features a removable clutch cover, one of the great mechanical innovations in trial over recent times.

And that is not all. The main feature of the new models is the rear suspension. The two-way Reiger shock absorber (three-way on the RSR) delivers superior performance thanks to its new Vertigo-designed linkage system, which was one of the key components in last season's successes. Having proven its effectiveness, it has been incorporated into the production series, equipping the new RS and RSR from their inception.