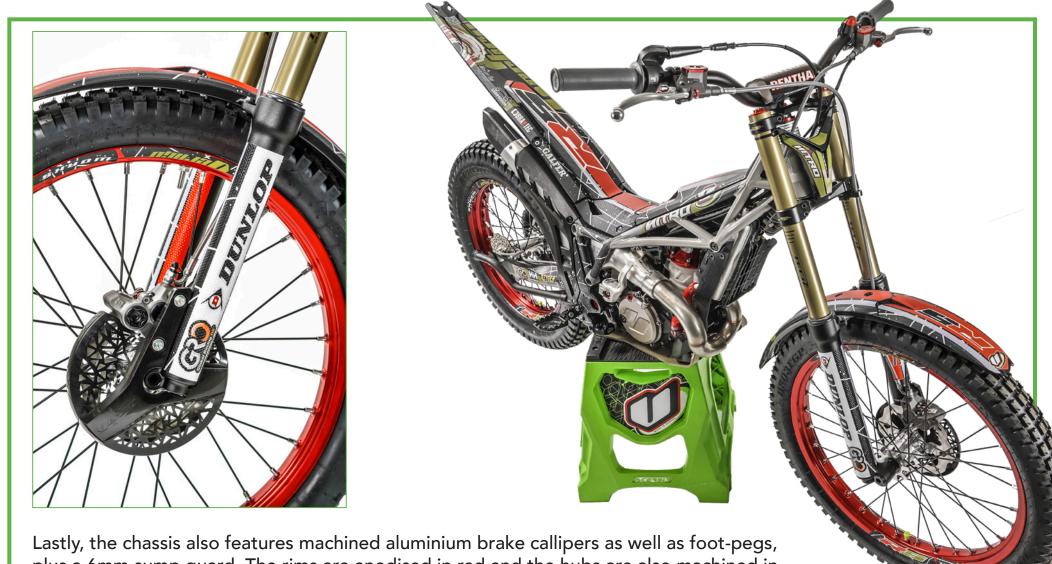

plus a 6mm sump guard. The rims are anodised in red and the hubs are also machined in silver.

The trim of these Vertigo Nitro RS and RSR is, quite simply, stunning. The snakeskin not only gives a racing look, but also protects the swingarm, fork and subframe from scratches and bumps.