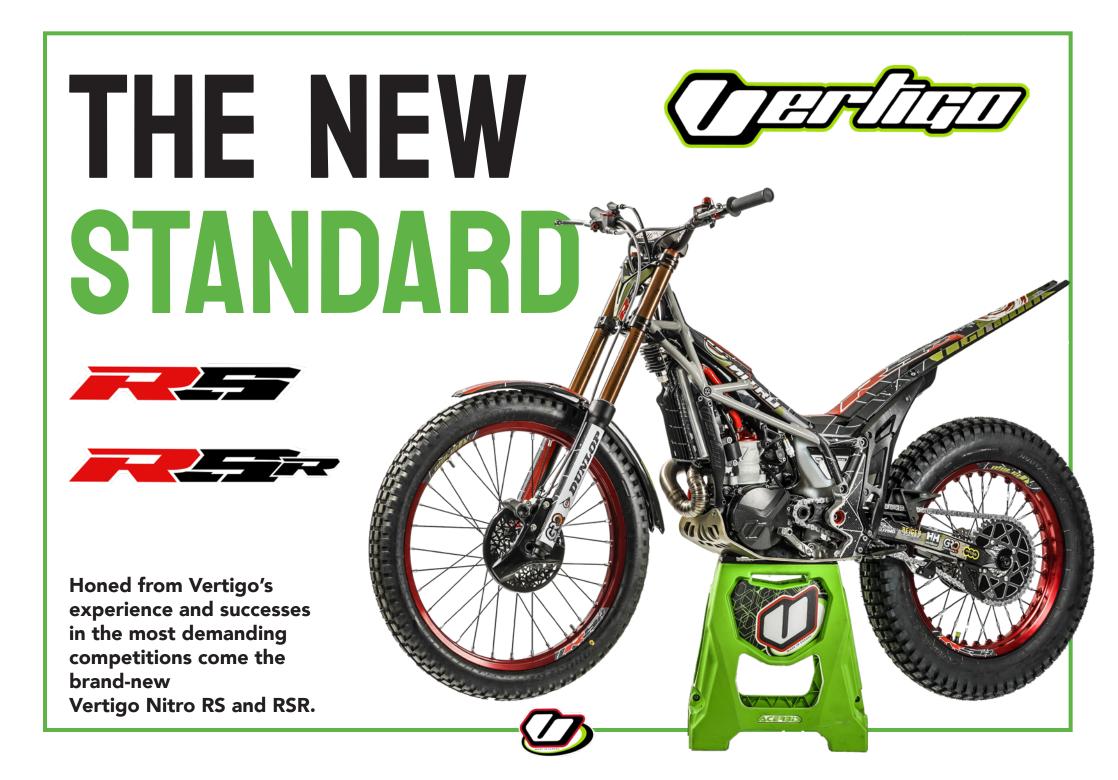

Thus, the new Nitro RS and RSR go the extra mile, taking our passion for producing cutting edge trial bikes and creating what will become the new brand point of reference.

## Vertigo Nitro RS: the new benchmark

The main improvements to the RS are non-motor related innovations, as the engine has undergone no major modifications given its proven reliability: the Nitro's electronic injection-fuelled engine has proven to be one of the most powerful in each of its various displacements. It features a removable clutch cover, one of the great mechanical innovations in trial over recent times.

And that is not all. The main feature of the new models is the rear suspension. The two-way Reiger shock absorber (three-way on the RSR) delivers superior performance thanks to its new Vertigo-designed linkage system, which was one of the key components in last season's successes. Having proven its effectiveness, it has been incorporated into the production series, equipping the new RS and RSR from their inception.