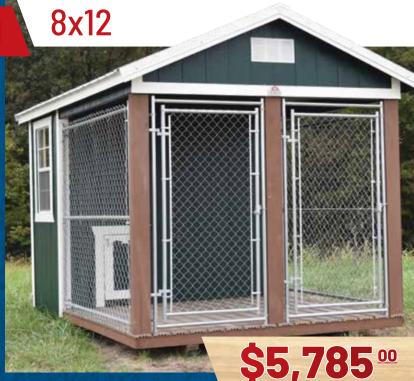

## Outdoor Dog Kennels

 W
 x
 L
 Price
 36 M0
 48 M0
 60 M0

 8
 x
 12
 \$5,785
 \$267.82
 \$241.04
 \$214.26

Taxes Additional