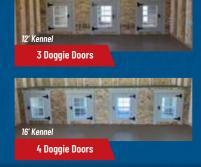

## **Outdoor 3 Box Dog Kennel**

|                 | W  | Х | L  | Price    | 36 Months | 48 Months | 60 Months |
|-----------------|----|---|----|----------|-----------|-----------|-----------|
|                 | 12 | Χ | 16 | \$10,550 | \$488.43  | \$439.58  | \$390.74  |
| Sizes           | 12 | Χ | 20 | \$11,490 | \$531.94  | \$478.75  | \$425.56  |
|                 | 12 | Χ | 24 | \$12,540 | \$580.56  | \$522.50  | \$464.44  |
| Other Available | 12 | Χ | 28 | \$13,270 | \$614.35  | \$552.92  | \$491.48  |
| /ail            | 12 | Χ | 30 | \$13,620 | \$630.56  | \$567.50  | \$504.44  |
| r A             | 12 | Χ | 32 | \$14,115 | \$653.47  | \$588.13  | \$522.78  |
| the             | 12 | Χ | 36 | \$15,135 | \$700.69  | \$630.63  | \$560.56  |
| 0               | 12 | Х | 40 | \$161,35 | \$746.99  | \$672.29  | \$597.59  |

Outdoor 4 Box Dog Kennel

16x24

Standard Features

Derksen Dog Kennels are available in all paint and urethane colors. Please see Derksen brochure for color options. All info subject to change without notice. Derksen Buildings reserves the right to correct for typos or changes. Not all options or products available in all areas.