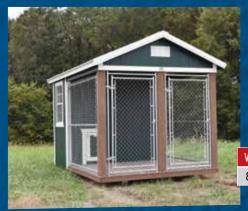

## **Outdoor Double Dog Kennel**

The Outdoor Double Dog Kennel is designed to keep your dogs well cared for and safe without worry.

Our craftsmanship and quality construction will provide years of satisfaction. The outdoor run area is separated by the Chain Link Divider which provides a large enclosure for your dogs or puppies of any size.