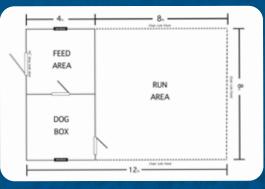

| $\vdash$ |      | 8. — |            | +      | - 8. —                                                                                                                                                                                                                                                                                                                                                                                                                                                                                                                                                                                                                                                                                                                                                                                                                                                                                                                                                                                                                                                                                                                                                                                                                                                                                                                                                                                                                                                                                                                                                                                                                                                                                                                                                                                                                                                                                                                                                                                                                                                                                                                         |
|----------|------|------|------------|--------|--------------------------------------------------------------------------------------------------------------------------------------------------------------------------------------------------------------------------------------------------------------------------------------------------------------------------------------------------------------------------------------------------------------------------------------------------------------------------------------------------------------------------------------------------------------------------------------------------------------------------------------------------------------------------------------------------------------------------------------------------------------------------------------------------------------------------------------------------------------------------------------------------------------------------------------------------------------------------------------------------------------------------------------------------------------------------------------------------------------------------------------------------------------------------------------------------------------------------------------------------------------------------------------------------------------------------------------------------------------------------------------------------------------------------------------------------------------------------------------------------------------------------------------------------------------------------------------------------------------------------------------------------------------------------------------------------------------------------------------------------------------------------------------------------------------------------------------------------------------------------------------------------------------------------------------------------------------------------------------------------------------------------------------------------------------------------------------------------------------------------------|
| ×        | FEED |      | DOG<br>BOX |        | RUN AREA                                                                                                                                                                                                                                                                                                                                                                                                                                                                                                                                                                                                                                                                                                                                                                                                                                                                                                                                                                                                                                                                                                                                                                                                                                                                                                                                                                                                                                                                                                                                                                                                                                                                                                                                                                                                                                                                                                                                                                                                                                                                                                                       |
| , a      | AREA |      | DOG<br>BOX |        |                                                                                                                                                                                                                                                                                                                                                                                                                                                                                                                                                                                                                                                                                                                                                                                                                                                                                                                                                                                                                                                                                                                                                                                                                                                                                                                                                                                                                                                                                                                                                                                                                                                                                                                                                                                                                                                                                                                                                                                                                                                                                                                                |
| _        |      |      |            | - 16-, | Object of the Control |