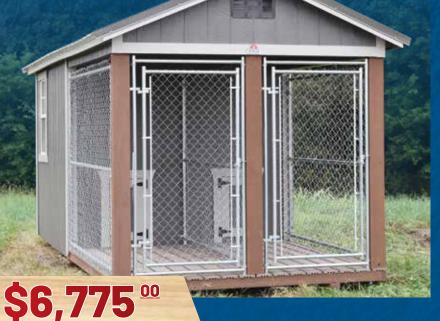

## 8x16

| W | Х | L  | Price   | 36 MO    | 48 MO    | 60 MO    |
|---|---|----|---------|----------|----------|----------|
| 8 | Χ | 16 | \$6,775 | \$313.66 | \$282.29 | \$250.93 |

12x24