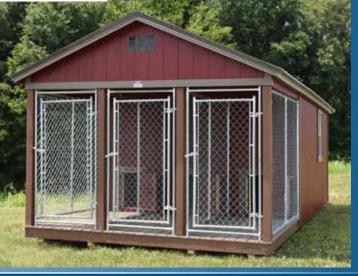

## **Outdoor Double Dog Kennel**

The Outdoor Double Dog Kennel is designed to keep your dogs well cared for and safe without worry.

Our craftsmanship and quality construction will provide years of satisfaction. The outdoor run area is separated by the Chain Link Divider which provides a large enclosure for your dogs or puppies of any size.