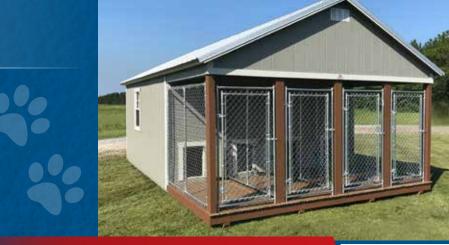

Outdoor 4 Box Dog Kennel

16x24

Standard Features

Derksen Dog Kennels are available in all paint and urethane colors. Please see Derksen brochure for color options. All info subject to change without notice. Derksen Buildings reserves the right to correct for typos or changes. Not all options or products available in all areas.