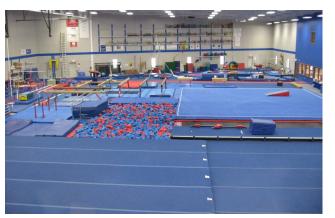

## MMG 2022 Team Summer Camp

Since 2009, Hundreds of gymnasts have enjoyed the Mid Michigan Gymnastics "Team First" summer camp. The Mid Michigan area is a great place for athletes, parents and coaches to enjoy a warm summer week. Our annual camp is assured to be another exceptional experience for attending gymnasts. Mid Michigan provides one of the most intense and Team oriented gymnastics camps available to aspiring gymnasts in the country. Training at the MMG camp is of high quality and provided by a coaching staff from all over the U.S.