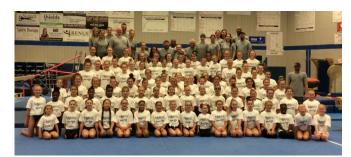

## MMG 2022 Team Summer Camp

Since 2009, Hundreds of gymnasts have enjoyed the Mid Michigan Gymnastics "Team First" summer camp. The Mid Michigan area is a great place for athletes, parents and coaches to enjoy a warm summer week. Our annual camp is assured to be another exceptional experience for attending gymnasts. Mid Michigan provides one of the most intense and Team oriented gymnastics camps available to aspiring gymnasts in the country. Training at the MMG camp is of high quality and provided by a coaching staff from all over the U.S.