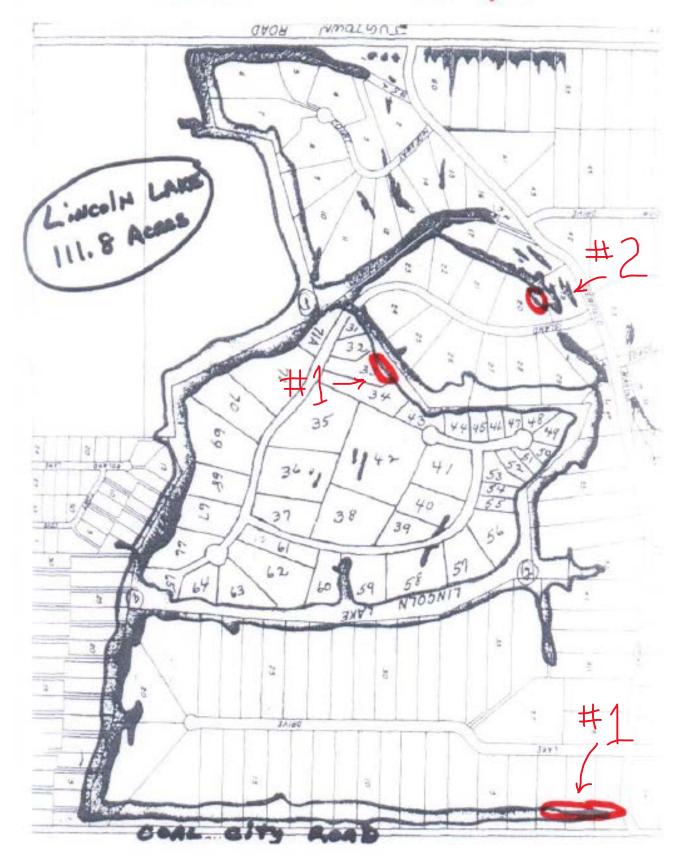

## **DUAL TREATMENT – see both restrictions**

First Treatment - Lakes Treated: Lincoln Lake

**Type of Treatment**: Spot Treatment

Selected Lots: LL2001 thru LL2004; LL5032 thru LL5034 \*See map for details

**Second Treatment** 

Lakes Treated: Lincoln Lake lots LL4019 & LL4020\*See map for details

**Type of Treatment**: Spot Treatment

When: 5/23/2018 Rain Date: 5/24/2018

Treating For: Milfoil Herbicide Used: Navigate