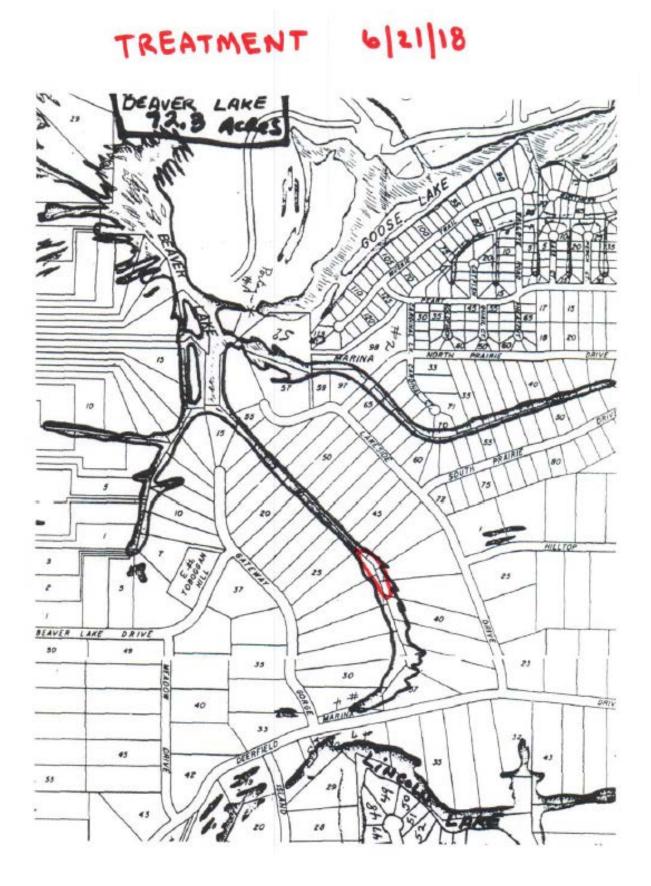

## Lakes Treated: Beaver & Half Moon Lake

Type of Treatment: Spot Treatment Selected Lots: BL2025 thru BL2028; HM1041 thru HM1045 \*See map for details

When: 6/28/2018

Rain Date: 6/29/2018

Treating For: Curly Leaf Pondweed