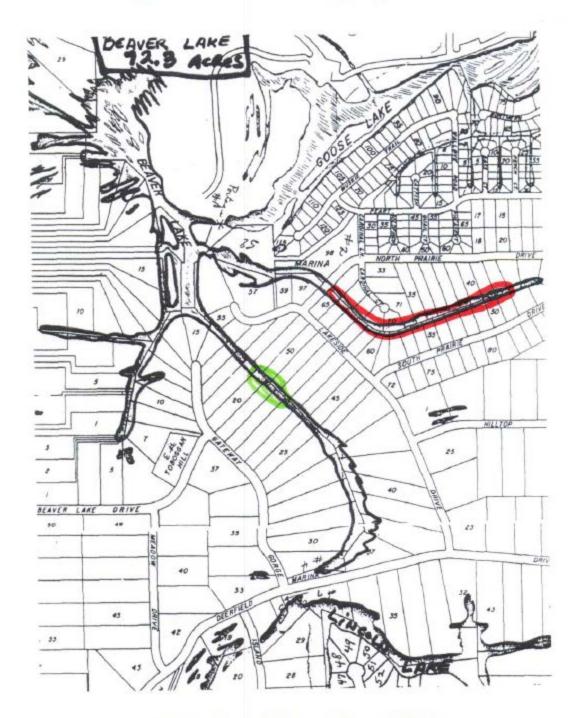

## WATER USE RESTRICTION NOTICE

Lakes Treated: Beaver lake

**Type of Treatment**: Spot Treatment

Selected Lots: HM2035 thru HM2043 and HM4048 thru HM2071\*See

map for details

When: 5/30/2018 Rain Date: 5/31/2018

## TREATMENT 5/30/18

GREEN - ALGAE ONLY
RED - WEED TREATMENT