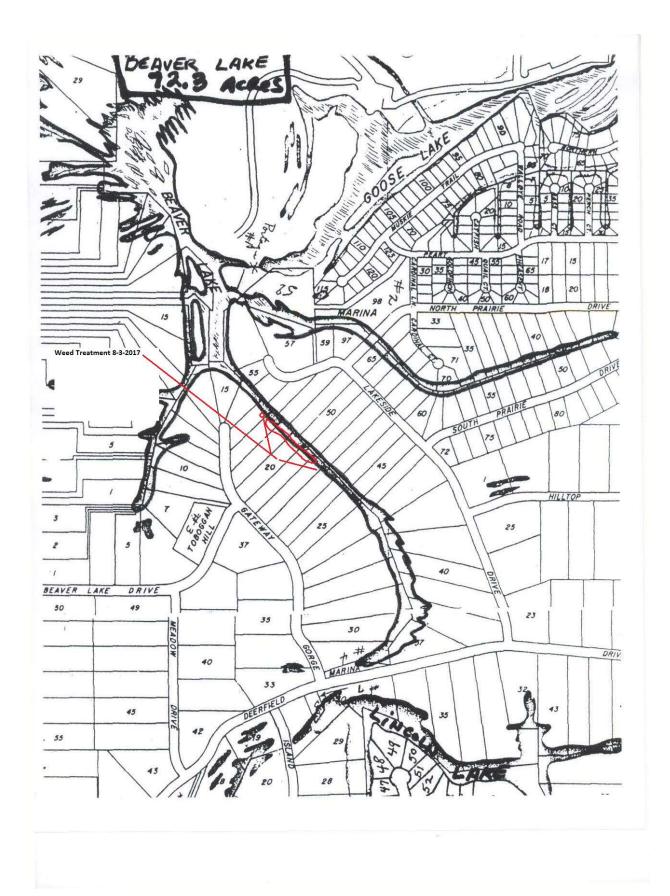

## Lakes Treated: Beaver Lake

**Type of Treatment**: Spot Treatment. Selected Lots: BL2020 thru BL2024.See map for highlighted Areas.

## When: 8/3/2017

Rain Date: 8/4/2017

Treating For: Milfoil

Herbicide Used: Navigate

Concentration: Navigate 2 ppm

Results of treatment should be noticed: 14-21 days