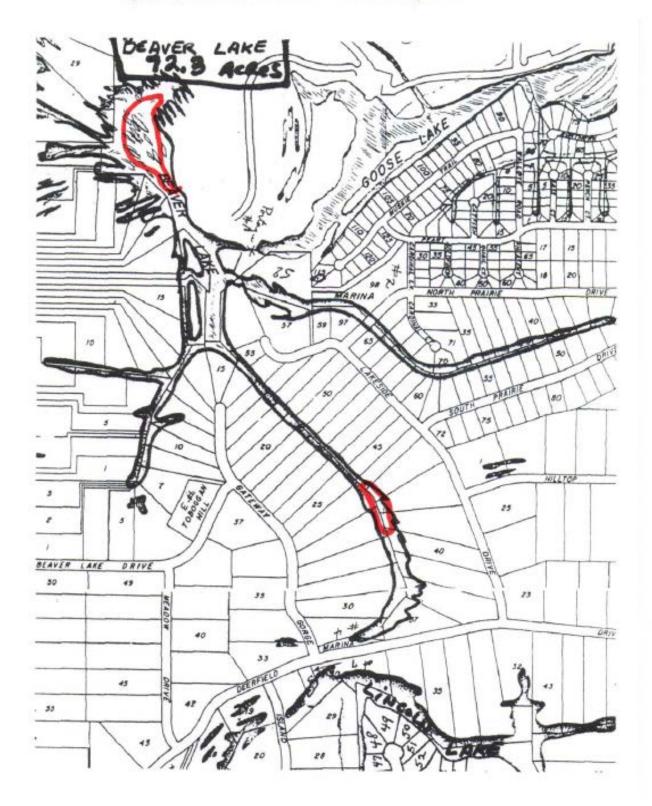

## Lakes Treated: Beaver lake

Selected Lots: BL1020 thru BL1029; BL2025 thru BL2029; HM1040 thru HM1045 \*See map for details

Type of Treatment: Spot Treatment

When: 5/17/2018

Rain Date: 5/18/2018

Treating For: Curly Leaf Pondweed