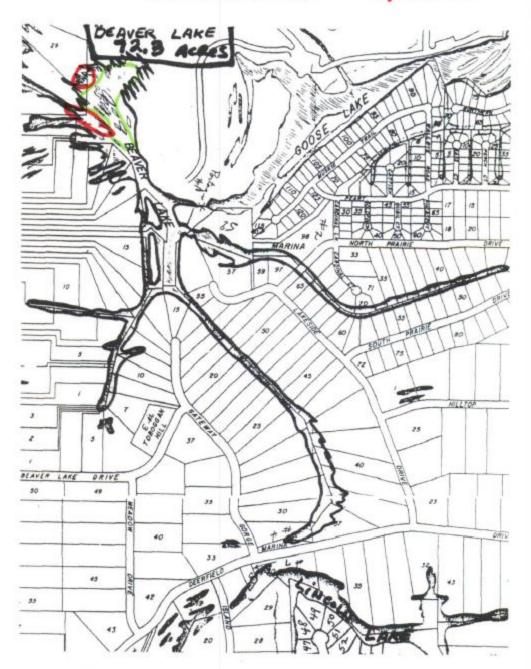

## WATER USE RESTRICTION NOTICE

**Lakes Treated:** Beaver Lake

**Type of Treatment**: Spot Treatment. Selected Lots; BL1026 thru BL1029

Two types of treatment: Red area indicates weed treatment and green area is an algae treatment. No restrictions with algae treatment.

When: 7/18/2018 Rain Date: 7/19/2018

Treating For: Milfoil

Herbicide Used: Navigate

Concentration: Navigate 2ppm

Results of treatment should be noticed: 14-21 days

Restrictions are as follows: RED area on map only

## TREATMENT 7/18/18

RED-WEED TREATMENT

GREEN- ALGAE TREATMENT