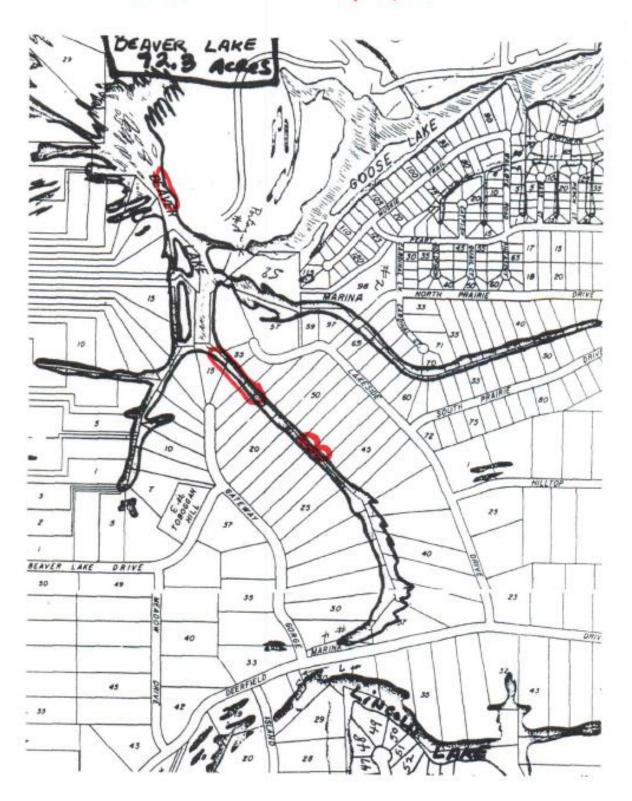

## **Lakes Treated: Beaver Lake & Half Moon**

**Type of Treatment**: Spot Treatment. Selected Lots BL2015 thru BL2018, HM1047 thru HM1056. Also within the narrow channel on the north end of the lake. See map for highlighted Areas.

When: 7/11/2018 Rain Date: 7/12/2018

Treating For: Milfoil

Herbicide Used: Navigate

Concentration: Navigate2ppm

Results of treatment should be noticed: 14-21 days

**Restrictions are as follows:** 

Drinking: 21 days thru 8/2 Irrigation: 21 Days thru 8/2

## TREATMENT 7/11/18