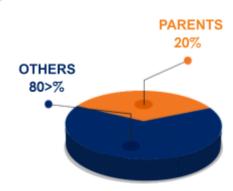

## Elm Creek Elementary FUN FACTS

## FITNESS - LEADERSHIP - SERVICE - FUNDRAISING

**SCHOOL PROFIT** 

NUMBER OF PLEDGES

THEME & LESSONS

\$47,593

1,999

STUDENT PARTICIPATION

FUNDS TO BE USED FOR

OUT OF 540 STUDENTS, 362
RECEIVED A PLEDGE

Field Trips, Supplies, Assemblies & more!

LEADERSHIP LESSONS TAUGHT

**APEX HOURS** 

156

300

26 classes X 6 LESSONS/CLASS

# of hours Apex athletes spent running the program and making a positive impact at the school

TOTAL LAPS

20,312

= TOTAL MILES RUN

1,269

APEX GIVEBACK CHALLENGE!

89

STUDENTS REACHED \$10/lap

For every student that reaches \$10/lap in pledges, Apex makes a donation to Feeding America to help provide up to 20 meals to those in need.





Pledges from (1)
39 states

## **1,560 DONORS**

**MADE UP OF:**