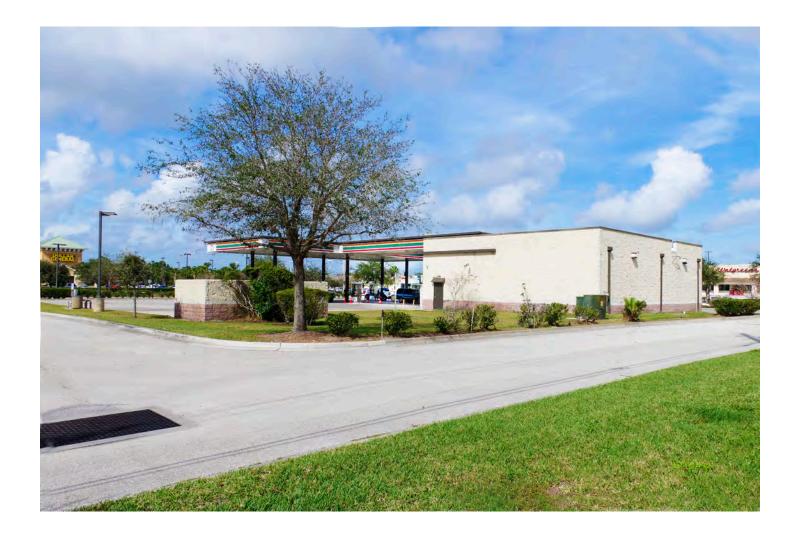

/ 54,886 SF            |

|                               | \$/SF   | CURRENT   |
|-------------------------------|---------|-----------|
| Potential Gross Revenue       |         |           |
| Base Rent                     | \$76.69 | \$227,016 |
| Scheduled Base Rental Revenue | \$76.69 | \$227,016 |
| Net Operating Income          | \$76.69 | \$227,016 |

# MARKETING & PROPERTY ANALYSIS

PARCEL MAP



\*Borders are approximate and to be used for reference purposes only.

## SUBJECT PROPERTY VIDEO



3505 BAYSIDE LAKES SE

PALM BAY, FLORIDA 32909

# MARKETING & PROPERTY ANALYSIS

## **SUBJECT PROPERTY PHOTOS**



# SUBJECT PROPERTY PHOTOS



3505 BAYSIDE LAKES SE

PALM BAY, FLORIDA 32909

# MARKETING & PROPERTY ANALYSIS

## **SUBJECT PROPERTY PHOTOS**



# **SUBJECT PROPERTY PHOTOS**



# MARKETING & PROPERTY ANALYSIS

## **AREA MAP**



# LOCAL MAP



This information has been secured from sources we believe to be reliable, but we make no representations or warranties, expressed or implied, as to the accuracy of the information. References to square footage or age are approximate. Buyer must verify the information and bears all risk for any inaccuracies. Any projections, opinions, assumptions or estimates used herein are for example purposes only and do not represent the current or future performance of the property. Marcus & Millichap Real Estate Investment Services, Inc. © 2018 Marcus & Millichap Act ID: 20330233

This information has been secured from sources we believe to be reliable, but we make no representations or warranties, expressed or implied, as to the acc