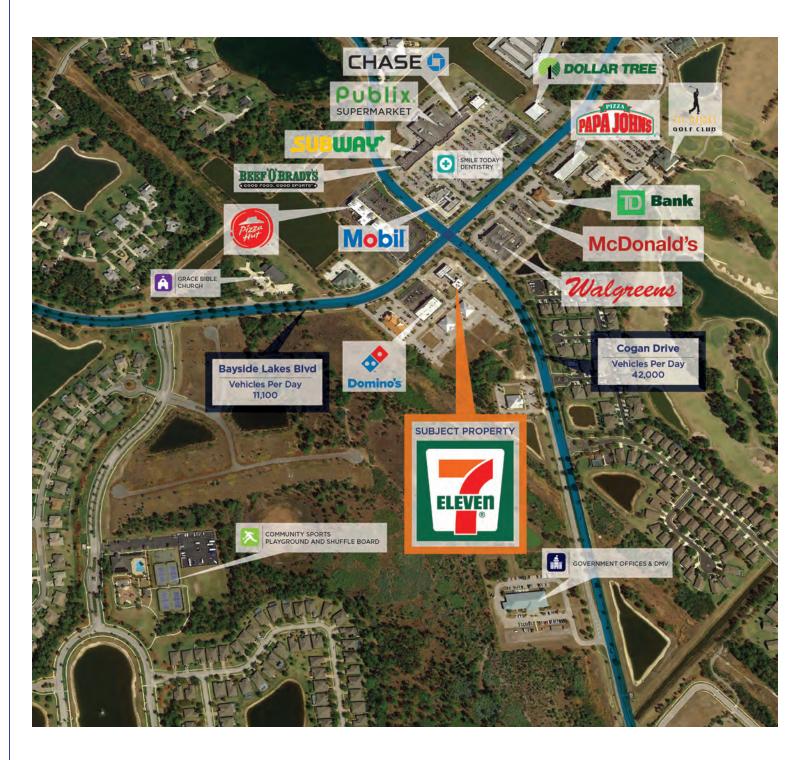

Palm Bay is Florida's 6th largest city, and the largest in its county. This 7-Eleven gas and convenience store is located at the signalized intersection of Bayside Lakes Boulevard and Cogan Drive that has an average daily traffic count of 15,300 vehicles per day. The property is in an area with a population of over 65,000 people living within a five-mile radius. Major retail tenants and points of interest in close proximity include: Walgreens, McDonald's, Publix, Chase Bank, Dollar Tree, Bayside High School (1,600 Students), and The Majors Golf Club. The property's corporate guarantee and strategic location make this 7-Eleven an attractive investment opportunity.

### **INVESTMENT HIGHLIGHTS**

- 7-Eleven Gas and Convenience Store with 9 Years Remaining on a Corporately Guaranteed Triple-Net (NNN) Lease
- Attractive Ten Percent Increases Every Five-Years, Including Option Periods (Three, 5-Year Options)
- Located in Palm Bay, Florida, 79 miles Southeast of Orlando; Florida's 6th Largest City
- Positioned at the Signalized Intersection of Bayside Lakes Boulevard and Cogan Drive that has an Average Daily Traffic Count of 15,300 Vehicles Per Day
- Major Retail Tenants & Points of Interest in Close Proximity Include: Walgreens, McDonald's, Publix, Chase Bank, Dollar Tree, Bayside High School (1,600 Students), The Majors Golf Club, and Many Others
- In an Area with a Population of Over 64,000 People Living within a Five-Mile Radius and an Average Household Income of Just Under \$58,000

| RETAILER   |
|------------|
| Walgreens  |
| TD Bank    |
| Publix     |
| Chase Bank |
| McDonald's |

| STREET NAME        | VEHICLES PER DAY (VPD) |
|--------------------|------------------------|
| Bayside Lakes Blvd | 11,100                 |
| Cogan Drive        | 4,200                  |