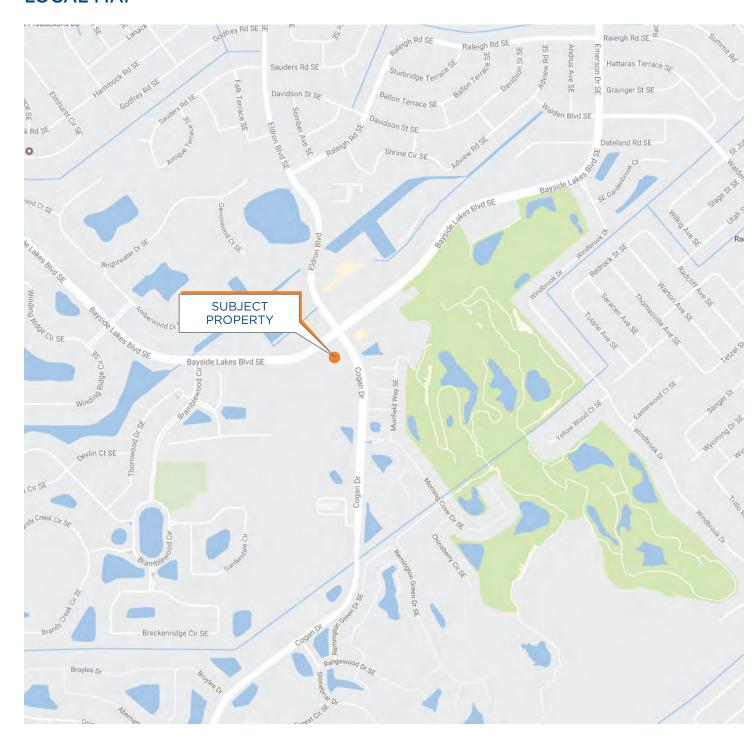

# LOCAL MAP

This information has been secured from sources we believe to be reliable, but we make no representations or warranties, expressed or implied, as to the accuracy of the information. References to square footage or age are approximate. Buyer must verify the information and bears all risk for any inaccuracies. Any projections, opinions, assumptions or estimates used herein are for example purposes only and do not represent the current or future performance of the property. Marcus & Millichap Real Estate Investment Services, Inc. © 2018 Marcus & Millichap Act ID: 20330233

Palm Bay is Florida's 6th largest city, and the largest in its county. This 7-Eleven gas and convenience store is located at the signalized intersection of Bayside Lakes Boulevard and Cogan Drive that has an average daily traffic count of 15,300 vehicles per day. The property is in an area with a population of over 65,000 people living within a five-mile radius. Major retail tenants and points of interest in close proximity include: Walgreens, McDonald's, Publix, Chase Bank, Dollar Tree, Bayside High School (1,600 Students), and The Majors Golf Club. The property's corporate guarantee and strategic location make this 7-Eleven an attractive investment opportunity.