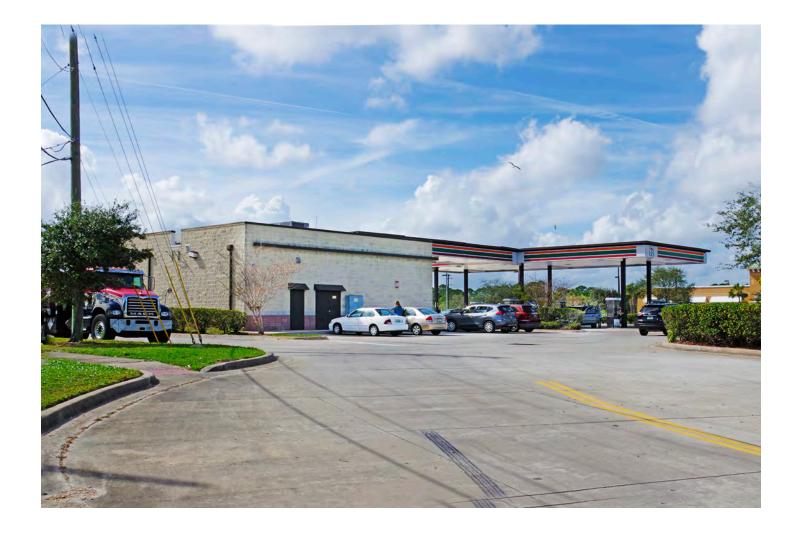

ze                  | 1.26 Acres / 54,886 SF            |

|                               | \$/SF   | CURRENT   |
|-------------------------------|---------|-----------|
| Potential Gross Revenue       |         |           |
| Base Rent                     | \$76.69 | \$227,016 |
| Scheduled Base Rental Revenue | \$76.69 | \$227,016 |
| Net Operating Income          | \$76.69 | \$227,016 |

# MARKETING & PROPERTY ANALYSIS

PARCEL MAP



\*Borders are approximate and to be used for reference purposes only.

## SUBJECT PROPERTY VIDEO



3505 BAYSIDE LAKES SE

PALM BAY, FLORIDA 32909

# MARKETING & PROPERTY ANALYSIS

## **SUBJECT PROPERTY PHOTOS**



# SUBJECT PROPERTY PHOTOS



3505 BAYSIDE LAKES SE

PALM BAY, FLORIDA 32909

# MARKETING & PROPERTY ANALYSIS

## **SUBJECT PROPERTY PHOTOS**



# **SUBJECT PROPERTY PHOTOS**



# MARKETING & PROPERTY ANALYSIS

## **AREA MAP**



# LOCAL MAP



This information has been secured from sources we believe to be reliable, but we make no representations or warranties, expressed or implied, as to the accuracy of the information. References to square footage or age are approximate. Buyer must verify the information and bears all risk for any inaccuracies. Any projections, opinions, assumptions or estimates used herein are for example purposes only and do not represent the current or future performance of the property. Marcus & Millichap Real Estate Investment Services, Inc. © 2018 Marcus & Millichap Act ID: 20330233

This information has been secured from sources we believe to be reliable, but we make no representations or warranties, ex