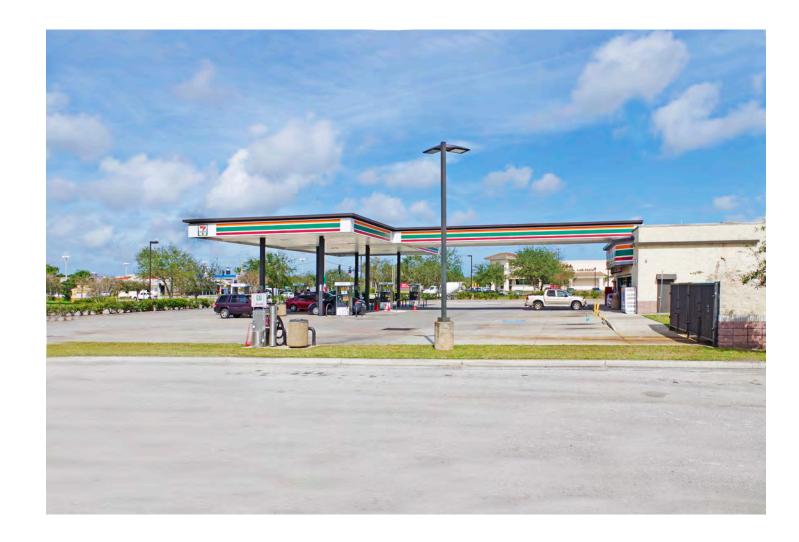

| Fee Simple                        |
| Parking                   | Yes                               |
| Lot Size                  | 1.26 Acres / 54,886 SF            |

|                               | \$/SF   | CURRENT   |
|-------------------------------|---------|-----------|
| Potential Gross Revenue       |         |           |
| Base Rent                     | \$76.69 | \$227,016 |
| Scheduled Base Rental Revenue | \$76.69 | \$227,016 |
| Net Operating Income          | \$76.69 | \$227,016 |

# MARKETING & PROPERTY ANALYSIS

PARCEL MAP



\*Borders are approximate and to be used for reference purposes only.

## SUBJECT PROPERTY VIDEO



3505 BAYSIDE LAKES SE

PALM BAY, FLORIDA 32909

# MARKETING & PROPERTY ANALYSIS

## **SUBJECT PROPERTY PHOTOS**



# SUBJECT PROPERTY PHOTOS



3505 BAYSIDE LAKES SE

PALM BAY, FLORIDA 32909

# MARKETING & PROPERTY ANALYSIS

## **SUBJECT PROPERTY PHOTOS**



# **SUBJECT PROPERTY PHOTOS**



# MARKETING & PROPERTY ANALYSIS

## **AREA MAP**



# LOCAL MAP



This information has been secured from sources we believe to be reliable, but we make no representations or warranties, expressed or implied, as to the accuracy of the information. References to square footage or age are approximate. Buyer must verify the information and bears all risk for any inaccuracies. Any projections, opinions, assumptions or estimates used herein are for example purposes only and do not represent the current or future performance of the property. Marcus & Millichap Real Estate Investment Services, Inc. © 2018 Marcus & Millichap Act ID: 20330233

This in