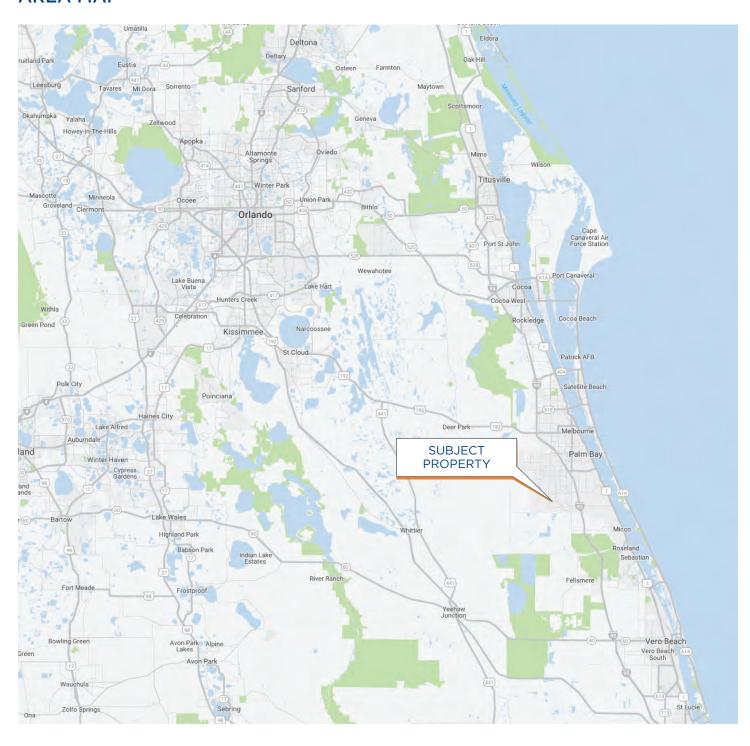

## **AREA MAP**

Palm Bay is Florida's 6th largest city, and the largest in its county. This 7-Eleven gas and convenience store is located at the signalized intersection of Bayside Lakes Boulevard and Cogan Drive that has an average daily traffic count of 15,300 vehicles per day. The property is in an area with a population of over 65,000 people living within a five-mile radius. Major retail tenants and points of interest in close proximity include: Walgreens, McDonald's, Publix, Chase Bank, Dollar Tree, Bayside High School (1,600 Students), and The Majors Golf Club. The property's corporate guarantee and strategic location make this 7-Eleven an attractive investment opportunity.