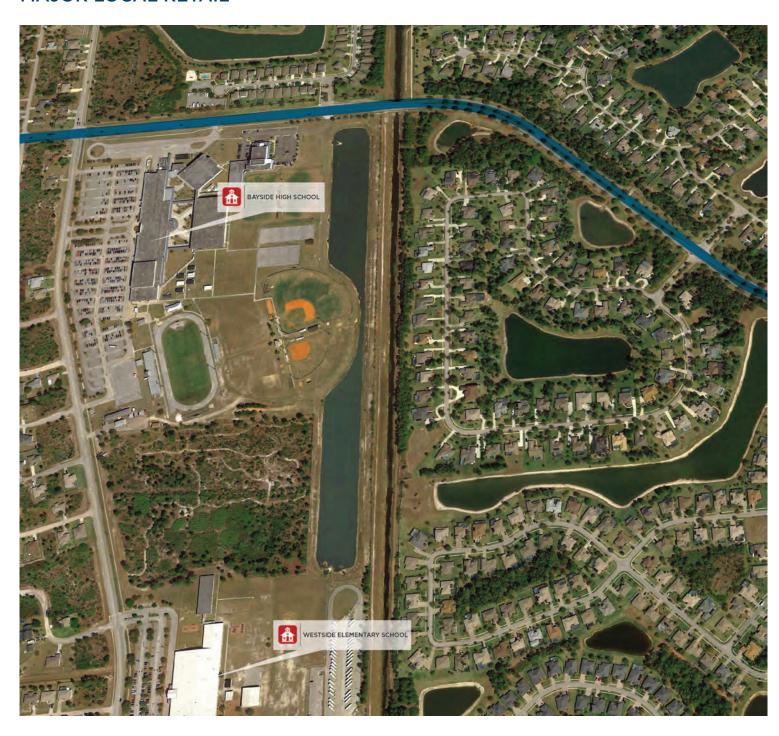

## **MAJOR LOCAL RETAIL**

Palm Bay is Florida's 6th largest city, and the largest in its county. This 7-Eleven gas and convenience store is located at the signalized intersection of Bayside Lakes Boulevard and Cogan Drive that has an average daily traffic count of 15,300 vehicles per day. The property is in an area with a population of over 65,000 people living within a five-mile radius. Major retail tenants and points of interest in close proximity include: Walgreens, McDonald's, Publix, Chase Bank, Dollar Tree, Bayside High School (1,600 Students), and The Majors Golf Club. The property's corporate guarantee and strategic location make this 7-Eleven an attractive investment opportunity.