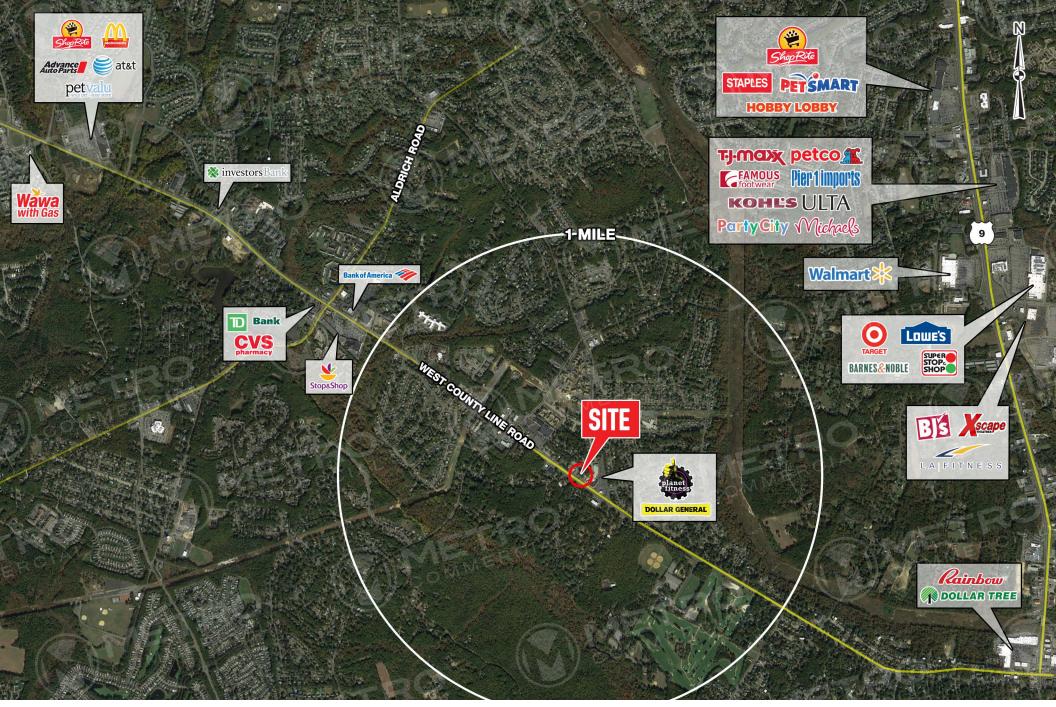

### stats.

| 2017 DEMOGRAPHICS*  | 1 MILE    | 3 MILES  | 5 MILES  |
|---------------------|-----------|----------|----------|
| EST. POPULATION     | 7,726     | 89,458   | 166,959  |
| EST. HOUSEHOLDS     | 2,391     | 24,393   | 44,767   |
| EST. AVG. HH INCOME | \$101,240 | \$94,320 | \$94,839 |