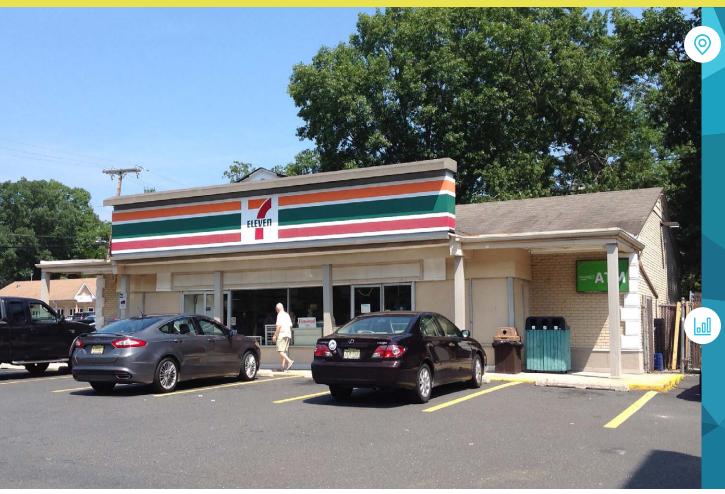

# **2038 WEST COUNTY LINE ROAD**

JACKSON, NJ

±2.600 SF BUILDING ON .3 ACRE AVAILABLE FOR SALE

## property highlights.

- Excellent access and visibility
- Freestanding building
- Located along well-traveled thoroughfare
- Zoned HC (Highway Commercial)