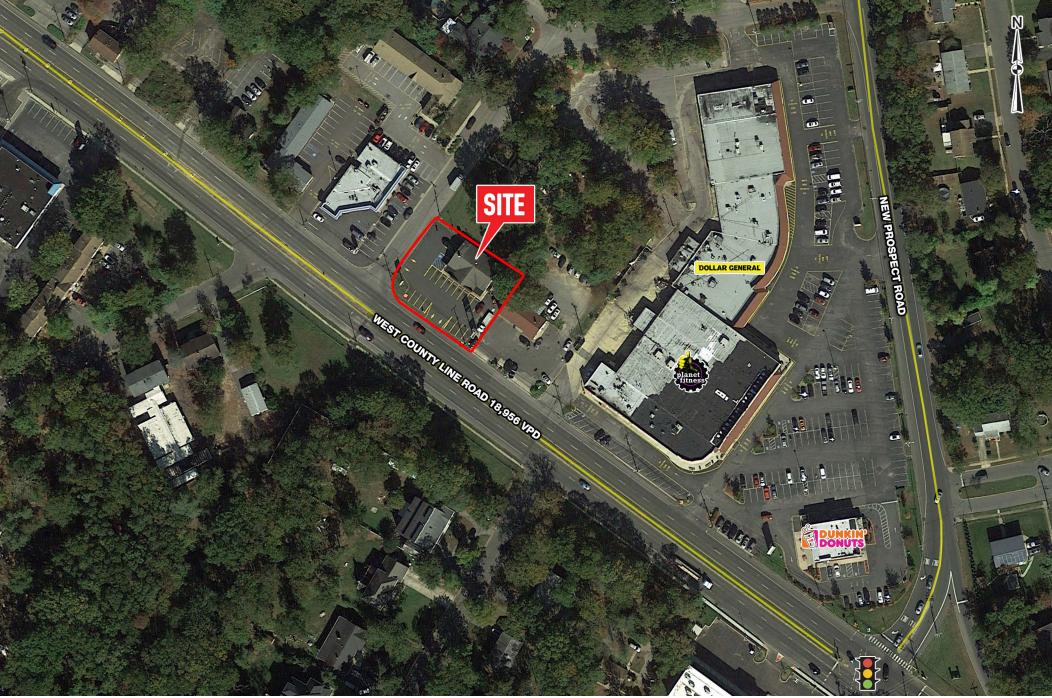

# **2038 WEST COUNTY LINE ROAD**

JACKSON, NJ

±2.600 SF BUILDING ON .3 ACRE AVAILABLE FOR SALE

WEST COUNTY LINE ROAD TRAFFIC COUNT: 18,956 VPD \*ESRI 2017