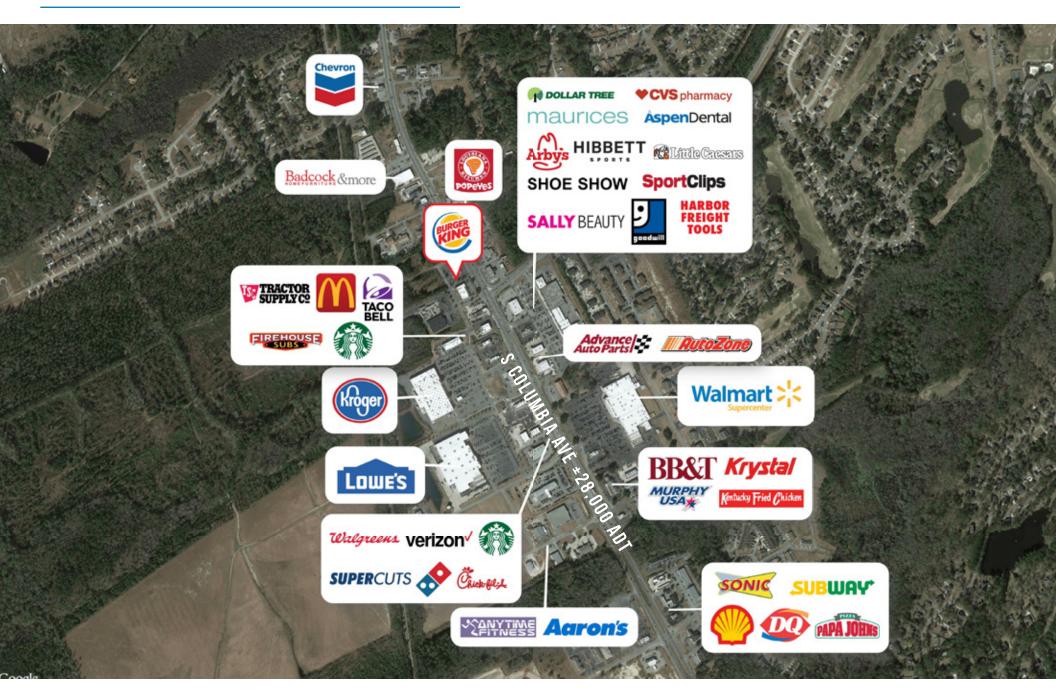

#### STRONG REAL ESTATE FUNDAMENTALS

- Complimentary Mix of National Tenants National tenants in the immediate area include Walmart Supercenter, Kroger, Lowe's, Goodwill, Walgreens, Taco Bell, McDonald's, and CVS, amongst others
- Active Traffic Counts S Columbia Ave supports over 28,000 in ADT and is the busiest street in town

# **SURROUNDING TENANTS**