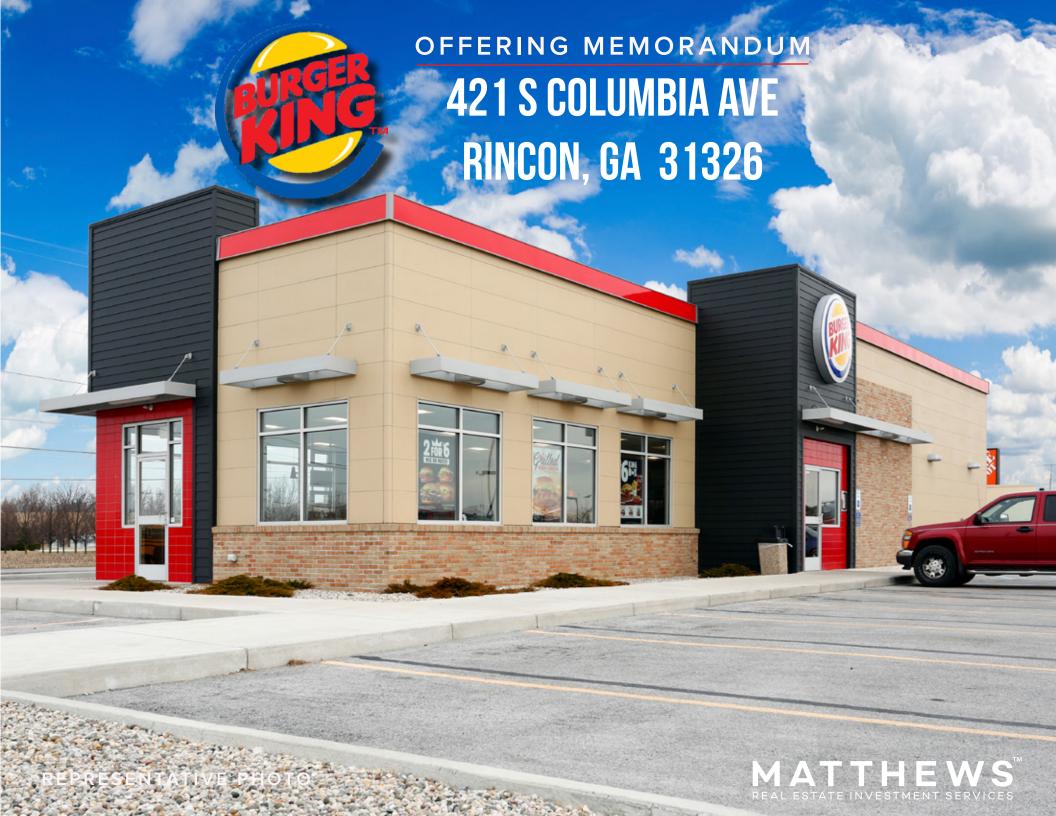

## **EXECUTIVE SUMMARY**

| Property Name        | Burger King                            |
|----------------------|----------------------------------------|
| Address              | 421 S Columbia Ave<br>Rincon, GA 31326 |
| GLA                  | ± 2,860 SF                             |
| Land Area            | ± 1.00 AC / 43,560 SF                  |
| Year Built/Renovated | 1995/2012                              |