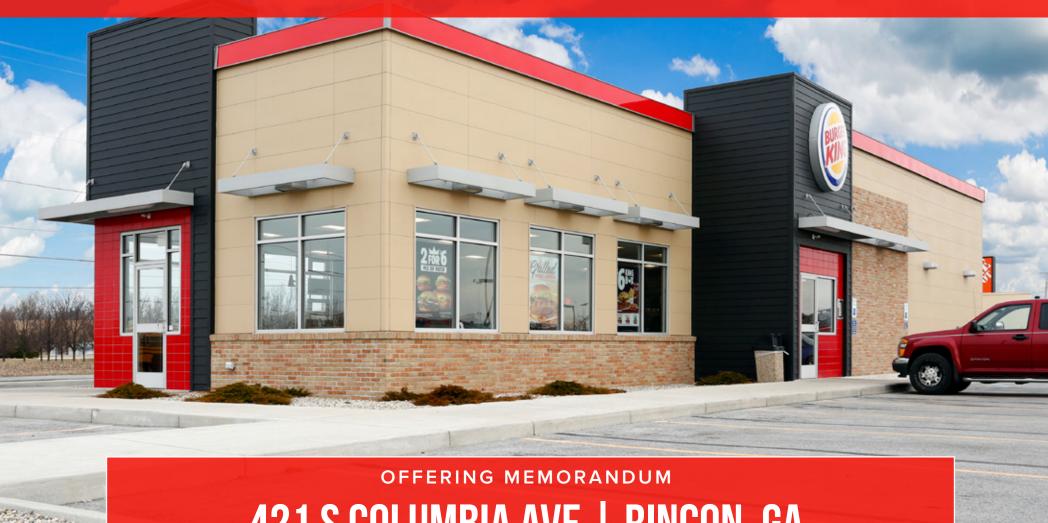

## **EXECUTIVE SUMMARY**

| Property Name        | Burger King                            |
|----------------------|----------------------------------------|
| Address              | 421 S Columbia Ave<br>Rincon, GA 31326 |
| GLA                  | ± 2,860 SF                             |
| Land Area            | ± 1.00 AC / 43,560 SF                  |
| Year Built/Renovated | 1995/2012                              |

**Broker of Record** 

FIRM # 67120 (GA)

421 S COLUMBIA AVE | RINCON, GA

REPRESENTATIVE PHOTO