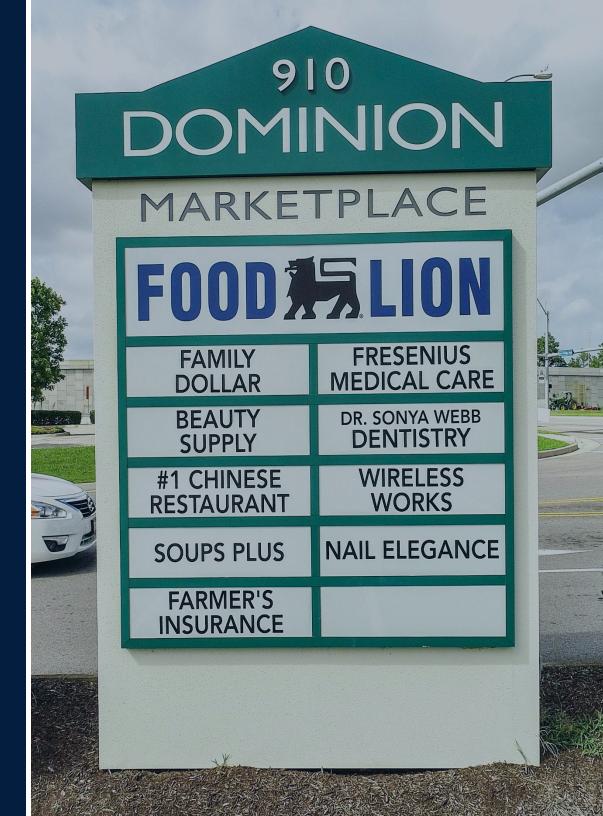

# **SITE PLAN**

| Unit | Tenant                           | Square<br>Footage |
|------|----------------------------------|-------------------|
| 0    | Nextel Communications Cell Tower | 0                 |
| 1    | Fresenius Medical Care           | 8,000             |
| 2    | Sonya Webb, DDS                  | 2,700             |
| 3    | Soups de Jour                    | 2,540             |
| 4    | Agnes Executive Barber Salon     | 900               |
| 5    | Beauty Forever                   | 2,100             |
| 6    | Nail Elegance                    | 900               |
| 7    | Farmers Insurance                | 900               |
| 8    | VACANT                           | 1,200             |
| 9    | Great Smokes & Vapes             | 900               |
| 10   | Family Dollar                    | 6,600             |
| 11   | Food Lion                        | 41,106            |
| 12   | #1 Chinese Restaurant            | 1,000             |
| 13   | VACANT                           | 1,535             |
| 14   | VACANT                           | 2,725             |
| 15   | VACANT                           | 2,400             |

### **TENANTS**

| TENANT                 | GLA    | LEASE EXPIRATION | LEASE<br>TYPE |
|------------------------|--------|------------------|---------------|
| Food Lion #887         | 41,106 | 11/18/2026       | NNN           |
| Fresenius Medical Care | 8,000  | 02/28/2027       | NNN           |
| Family Dollar #1749    | 6,600  | 12/31/2024       | N             |