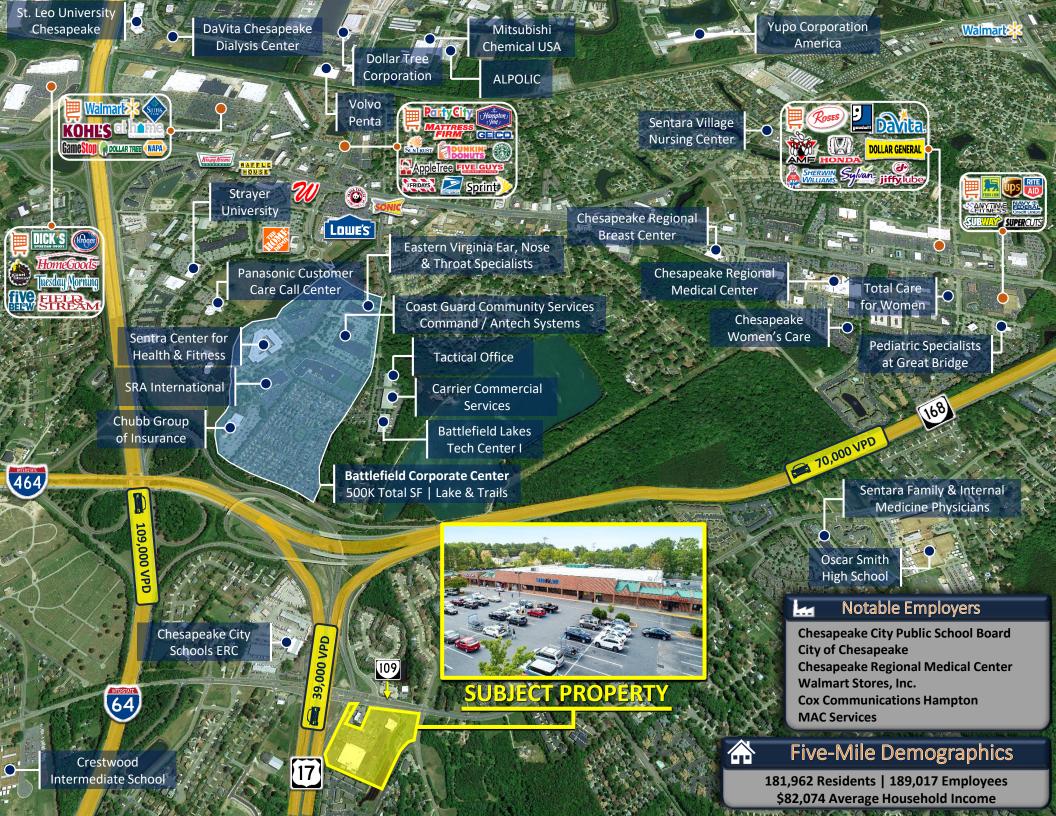

Four-Units Totaling 7,860 Square Feet or 10 Percent of Realizable Vacancy Upside

Situated at a Signalized Intersection on SR-190 and Directly Off I-17 which Carries 39,000 VPD

More than a 25 Percent Population Growth Since 2000 with 55,000 Residents in Three-Miles

Over 72,000 Employees and Average Household Incomes Exceeding \$80,000 within Three-Miles

Three-Miles from Battlefield Corporate Center with 500,000 Square Feet of Leasable Office Space

Four-Miles from Chesapeake Regional Medical Center and the Medical District with 310-Beds

Densely Populated with Over 180,000 Residents and Nearly 190,000 Employees in Five-Miles

Less than Seven-Miles from Norfolk Naval Shipyard with a \$10 Billion Economic Impact

Located Eight-Miles from Downtown Norfolk and 21-Miles from Virginia Beach

### **MAJOR EMPLOYERS**

| EMPLOYER                            |
|-------------------------------------|
| Chesapeake City Public School Board |
| City of Chesapeake                  |
| Chesapeake Regional Medical Center  |
| Walmart                             |
| Cox Communications Hampton          |