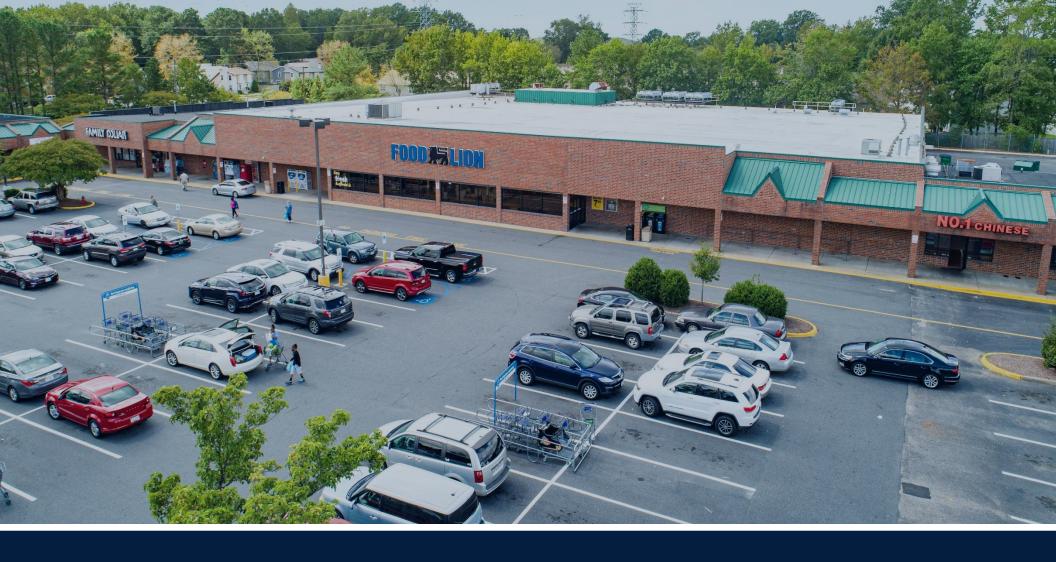

# **INVESTMENT HIGHLIGHTS**

Dominion Marketplace | 75,506-Square Foot Grocery Anchored Center | Virginia Beach/ Norfolk MSA

Anchored by Food Lion through 2026 and Fresenius Medical Care through 2027

Neighborhood Shopping Center Occupied by a Mix of Internet-Resistant Tenants

# **SITE PLAN**

| Unit | Tenant                           | Square<br>Footage |
|------|----------------------------------|-------------------|
| 0    | Nextel Communications Cell Tower | 0                 |
| 1    | Fresenius Medical Care           | 8,000             |
| 2    | Sonya Webb, DDS                  | 2,700             |
| 3    | Soups de Jour                    | 2,540             |
| 4    | Agnes Executive Barber Salon     | 900               |
| 5    | Beauty Forever                   | 2,100             |
| 6    | Nail Elegance                    | 900               |
| 7    | Farmers Insurance                | 900               |
| 8    | VACANT                           | 1,200             |
| 9    | Great Smokes & Vapes             | 900               |
| 10   | Family Dollar                    | 6,600             |
| 11   | Food Lion                        | 41,106            |
| 12   | #1 Chinese Restaurant            | 1,000             |
| 13   | VACANT                           | 1,535             |
| 14   | VACANT                           | 2,725             |
| 15   | VACANT                           | 2,400             |