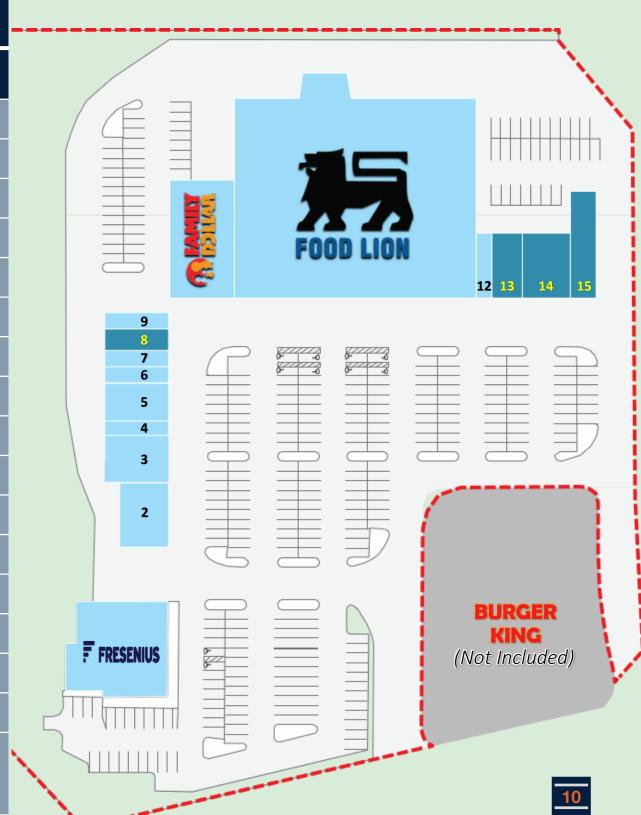

# **SITE PLAN**

| Unit | Tenant                           | Square<br>Footage |
|------|----------------------------------|-------------------|
| 0    | Nextel Communications Cell Tower | 0                 |
| 1    | Fresenius Medical Care           | 8,000             |
| 2    | Sonya Webb, DDS                  | 2,700             |
| 3    | Soups de Jour                    | 2,540             |
| 4    | Agnes Executive Barber Salon     | 900               |
| 5    | Beauty Forever                   | 2,100             |
| 6    | Nail Elegance                    | 900               |
| 7    | Farmers Insurance                | 900               |
| 8    | VACANT                           | 1,200             |
| 9    | Great Smokes & Vapes             | 900               |
| 10   | Family Dollar                    | 6,600             |
| 11   | Food Lion                        | 41,106            |
| 12   | #1 Chinese Restaurant            | 1,000             |
| 13   | VACANT                           | 1,535             |
| 14   | VACANT                           | 2,725             |
| 15   | VACANT                           | 2,400             |

\*Site plan is a representation of the property with the number of units, parking spots and relative size of both. It does not show the absolute exact size of the units relative to the other spaces or the exact number of parking spots.