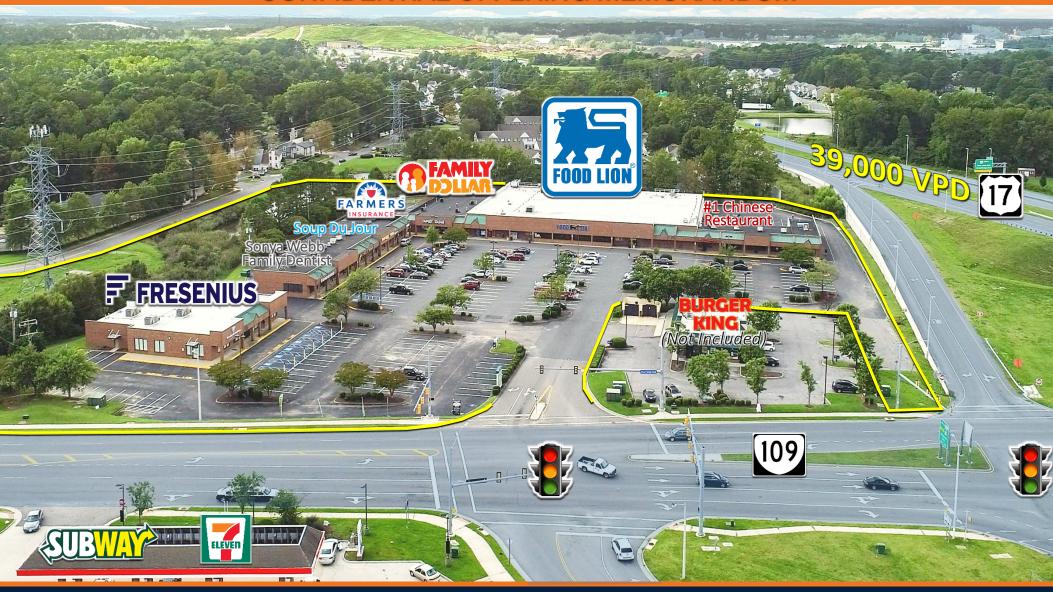

# **INVESTMENT HIGHLIGHTS**

Dominion Marketplace | 75,506-Square Foot Grocery Anchored Center | Virginia Beach/ Norfolk MSA

Anchored by Food Lion through 2026 and Fresenius Medical Care through 2027

Neighborhood Shopping Center Occupied by a Mix of Internet-Resistant Tenants

Four-Units Totaling 7,860 Square Feet or 10 Percent of Realizable Vacancy Upside

Situated at a Signalized Intersection on SR-190 and Directly Off I-17 which Carries 39,000 VPD

More than a 25 Percent Population Growth Since 2000 with 55,000 Residents in Three-Miles

# **SITE PLAN**

| Unit | Tenant                           | Square<br>Footage |
|------|----------------------------------|-------------------|
| 0    | Nextel Communications Cell Tower | 0                 |
| 1    | Fresenius Medical Care           | 8,000             |
| 2    | Sonya Webb, DDS                  | 2,700             |
| 3    | Soups de Jour                    | 2,540             |
| 4    | Agnes Executive Barber Salon     | 900               |
| 5    | Beauty Forever                   | 2,100             |
| 6    | Nail Elegance                    | 900               |
| 7    | Farmers Insurance                | 900               |
| 8    | VACANT                           | 1,200             |
| 9    | Great Smokes & Vapes             | 900               |
| 10   | Family Dollar                    | 6,600             |
| 11   | Food Lion                        | 41,106            |
| 12   | #1 Chinese Restaurant            | 1,000             |
| 13   | VACANT                           | 1,535             |
| 14   | VACANT                           | 2,725             |
| 15   | VACANT                           | 2,400             |

\*Site plan is a representation of the property with the number of units, parking spots and relative size of both. It does not show the absolute exact size of the units relative to the other spaces or the exact number of parking spots.