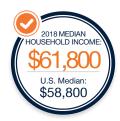

### **DEMOGRAPHICS**

|                           | 1-Mile   | 3-Miles  | 5-Miles  |
|---------------------------|----------|----------|----------|
| 2023 Projected Population | 9,471    | 59,024   | 189,283  |
| 2018 Estimate Population  | 8,563    | 55,813   | 181,962  |
| 2000 Census Population    | 6,659    | 44,539   | 153,544  |
| 2023 Projected Households | 3,745    | 23,117   | 70,968   |
| 2018 Estimate Households  | 3,353    | 21,657   | 67,607   |
| 2000 Census Households    | 2,670    | 17,025   | 55,543   |
| Daytime Population        | 5,401    | 72,016   | 189,017  |
| Average HH Income         | \$78,753 | \$81,632 | \$82,074 |

<sup>\*</sup>Taxes Based on 2019 Total Value of \$6,464,600

| 9,471    | 59,024                                                                                                                                                          | 189,283                                                                                                                                                                                                                                                                                                      |
|----------|-----------------------------------------------------------------------------------------------------------------------------------------------------------------|--------------------------------------------------------------------------------------------------------------------------------------------------------------------------------------------------------------------------------------------------------------------------------------------------------------|
|          |                                                                                                                                                                 |                                                                                                                                                                                                                                                                                                              |
| 8,563    | 55,813                                                                                                                                                          | 181,962                                                                                                                                                                                                                                                                                                      |
|          |                                                                                                                                                                 |                                                                                                                                                                                                                                                                                                              |
| 8,301    | 51,390                                                                                                                                                          | 168,873                                                                                                                                                                                                                                                                                                      |
|          |                                                                                                                                                                 |                                                                                                                                                                                                                                                                                                              |
| 6,659    | 44,539                                                                                                                                                          | 153,544                                                                                                                                                                                                                                                                                                      |
|          |                                                                                                                                                                 |                                                                                                                                                                                                                                                                                                              |
| 5,401    | 72,016                                                                                                                                                          | 189,017                                                                                                                                                                                                                                                                                                      |
| 1 Miles  | 3 Miles                                                                                                                                                         | 5 Miles                                                                                                                                                                                                                                                                                                      |
|          |                                                                                                                                                                 | _                                                                                                                                                                                                                                                                                                            |
| 3,745    | 23,117                                                                                                                                                          | 70,968                                                                                                                                                                                                                                                                                                       |
|          |                                                                                                                                                                 |                                                                                                                                                                                                                                                                                                              |
| 3,353    | 21,657                                                                                                                                                          | 67,607                                                                                                                                                                                                                                                                                                       |
| 2.54     | 2.54                                                                                                                                                            | 2.67                                                                                                                                                                                                                                                                                                         |
|          |                                                                                                                                                                 |                                                                                                                                                                                                                                                                                                              |
| 3,238    | 19,883                                                                                                                                                          | 62,511                                                                                                                                                                                                                                                                                                       |
|          |                                                                                                                                                                 |                                                                                                                                                                                                                                                                                                              |
| 2,670    | 17,025                                                                                                                                                          | 55,543                                                                                                                                                                                                                                                                                                       |
|          |                                                                                                                                                                 |                                                                                                                                                                                                                                                                                                              |
| 3,745    | 23,117                                                                                                                                                          | 70,968                                                                                                                                                                                                                                                                                                       |
| 3,593    | 22,811                                                                                                                                                          | 71,361                                                                                                                                                                                                                                                                                                       |
| 1 Miles  | 3 Miles                                                                                                                                                         | 5 Miles                                                                                                                                                                                                                                                                                                      |
|          |                                                                                                                                                                 |                                                                                                                                                                                                                                                                                                              |
| 7.48%    | 8.65%                                                                                                                                                           | 9.21%                                                                                                                                                                                                                                                                                                        |
| 18.43%   | 17.10%                                                                                                                                                          | 17.17%                                                                                                                                                                                                                                                                                                       |
| 15.05%   | 16.54%                                                                                                                                                          | 16.14%                                                                                                                                                                                                                                                                                                       |
| 19.21%   | 20.43%                                                                                                                                                          | 20.07%                                                                                                                                                                                                                                                                                                       |
| 13.57%   | 13.19%                                                                                                                                                          | 13.03%                                                                                                                                                                                                                                                                                                       |
| 26.28%   | 24.08%                                                                                                                                                          | 24.39%                                                                                                                                                                                                                                                                                                       |
| \$78,753 | \$81,632                                                                                                                                                        | \$82,074                                                                                                                                                                                                                                                                                                     |
| \$63,044 | \$64,877                                                                                                                                                        | \$65,009                                                                                                                                                                                                                                                                                                     |
| \$30,841 | \$32,074                                                                                                                                                        | \$30,701                                                                                                                                                                                                                                                                                                     |
|          | 8,563  8,301  6,659  5,401  1 Miles  3,745  3,353  2.54  3,238  2,670  3,745  3,593  1 Miles  7.48%  18.43%  15.05%  19.21%  13.57%  26.28%  \$78,753  \$63,044 | 8,563 55,813  8,301 51,390  6,659 44,539  5,401 72,016  1 Miles 3 Miles  3,745 23,117  3,353 21,657 2.54 2.54  3,238 19,883  2,670 17,025  3,745 23,117 3,593 22,811  1 Miles 3 Miles  7.48% 8.65% 18.43% 17.10% 15.05% 16.54% 19.21% 20.43% 13.57% 13.19% 26.28% 24.08% \$78,753 \$81,632 \$63,044 \$64,877 |