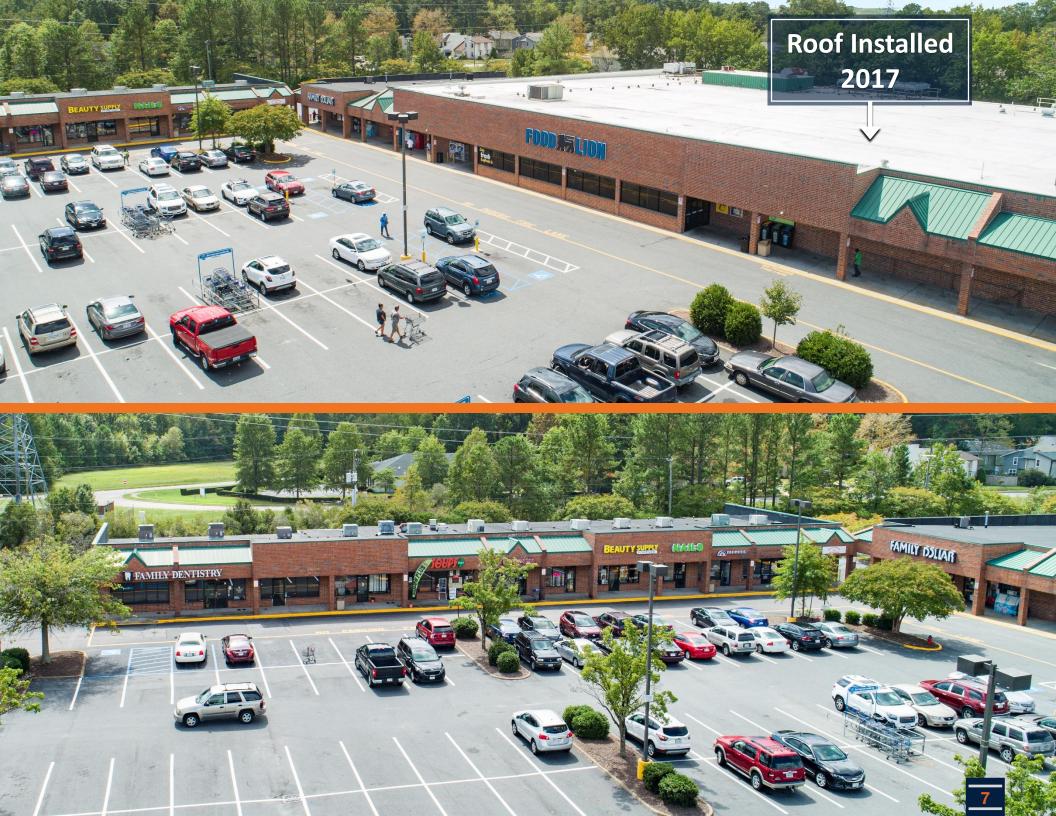

# **INVESTMENT HIGHLIGHTS**

Dominion Marketplace | 75,506-Square Foot Grocery Anchored Center | Virginia Beach/ Norfolk MSA

Anchored by Food Lion through 2026 and Fresenius Medical Care through 2027

Neighborhood Shopping Center Occupied by a Mix of Internet-Resistant Tenants

Four-Units Totaling 7,860 Square Feet or 10 Percent of Realizable Vacancy Upside

Situated at a Signalized Intersection on SR-190 and Directly Off I-17 which Carries 39,000 VPD

More than a 25 Percent Population Growth Since 2000 with 55,000 Residents in Three-Miles

# **SITE PLAN**

| Unit | Tenant                           | Square<br>Footage |
|------|----------------------------------|-------------------|
| 0    | Nextel Communications Cell Tower | 0                 |
| 1    | Fresenius Medical Care           | 8,000             |
| 2    | Sonya Webb, DDS                  | 2,700             |
| 3    | Soups de Jour                    | 2,540             |
| 4    | Agnes Executive Barber Salon     | 900               |
| 5    | Beauty Forever                   | 2,100             |
| 6    | Nail Elegance                    | 900               |
| 7    | Farmers Insurance                | 900               |
| 8    | VACANT                           | 1,200             |
| 9    | Great Smokes & Vapes             | 900               |
| 10   | Family Dollar                    | 6,600             |
| 11   | Food Lion                        | 41,106            |
| 12   | #1 Chinese Restaurant            | 1,000             |
| 13   | VACANT                           | 1,535             |
| 14   | VACANT                           | 2,725             |
| 15   | VACANT                           | 2,400             |