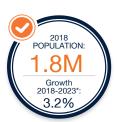

### **DEMOGRAPHICS**

|                           | 1-Mile   | 3-Miles  | 5-Miles  |
|---------------------------|----------|----------|----------|
| 2023 Projected Population | 9,471    | 59,024   | 189,283  |
| 2018 Estimate Population  | 8,563    | 55,813   | 181,962  |
| 2000 Census Population    | 6,659    | 44,539   | 153,544  |
| 2023 Projected Households | 3,745    | 23,117   | 70,968   |
| 2018 Estimate Households  | 3,353    | 21,657   | 67,607   |
| 2000 Census Households    | 2,670    | 17,025   | 55,543   |
| Daytime Population        | 5,401    | 72,016   | 189,017  |
| Average HH Income         | \$78,753 | \$81,632 | \$82,074 |

<sup>\*</sup>Taxes Based on 2019 Total Value of \$6,464,600

| 9,471    | 59,024                                                                                                                                                          | 189,283                                                                                                                                                                                                                                                                                                      |
|----------|-----------------------------------------------------------------------------------------------------------------------------------------------------------------|--------------------------------------------------------------------------------------------------------------------------------------------------------------------------------------------------------------------------------------------------------------------------------------------------------------|
|          |                                                                                                                                                                 |                                                                                                                                                                                                                                                                                                              |
| 8,563    | 55,813                                                                                                                                                          | 181,962                                                                                                                                                                                                                                                                                                      |
|          |                                                                                                                                                                 |                                                                                                                                                                                                                                                                                                              |
| 8,301    | 51,390                                                                                                                                                          | 168,873                                                                                                                                                                                                                                                                                                      |
|          |                                                                                                                                                                 |                                                                                                                                                                                                                                                                                                              |
| 6,659    | 44,539                                                                                                                                                          | 153,544                                                                                                                                                                                                                                                                                                      |
|          |                                                                                                                                                                 |                                                                                                                                                                                                                                                                                                              |
| 5,401    | 72,016                                                                                                                                                          | 189,017                                                                                                                                                                                                                                                                                                      |
| 1 Miles  | 3 Miles                                                                                                                                                         | 5 Miles                                                                                                                                                                                                                                                                                                      |
|          |                                                                                                                                                                 | _                                                                                                                                                                                                                                                                                                            |
| 3,745    | 23,117                                                                                                                                                          | 70,968                                                                                                                                                                                                                                                                                                       |
|          |                                                                                                                                                                 |                                                                                                                                                                                                                                                                                                              |
| 3,353    | 21,657                                                                                                                                                          | 67,607                                                                                                                                                                                                                                                                                                       |
| 2.54     | 2.54                                                                                                                                                            | 2.67                                                                                                                                                                                                                                                                                                         |
|          |                                                                                                                                                                 |                                                                                                                                                                                                                                                                                                              |
| 3,238    | 19,883                                                                                                                                                          | 62,511                                                                                                                                                                                                                                                                                                       |
|          |                                                                                                                                                                 |                                                                                                                                                                                                                                                                                                              |
| 2,670    | 17,025                                                                                                                                                          | 55,543                                                                                                                                                                                                                                                                                                       |
|          |                                                                                                                                                                 |                                                                                                                                                                                                                                                                                                              |
| 3,745    | 23,117                                                                                                                                                          | 70,968                                                                                                                                                                                                                                                                                                       |
| 3,593    | 22,811                                                                                                                                                          | 71,361                                                                                                                                                                                                                                                                                                       |
| 1 Miles  | 3 Miles                                                                                                                                                         | 5 Miles                                                                                                                                                                                                                                                                                                      |
|          |                                                                                                                                                                 |                                                                                                                                                                                                                                                                                                              |
| 7.48%    | 8.65%                                                                                                                                                           | 9.21%                                                                                                                                                                                                                                                                                                        |
| 18.43%   | 17.10%                                                                                                                                                          | 17.17%                                                                                                                                                                                                                                                                                                       |
| 15.05%   | 16.54%                                                                                                                                                          | 16.14%                                                                                                                                                                                                                                                                                                       |
| 19.21%   | 20.43%                                                                                                                                                          | 20.07%                                                                                                                                                                                                                                                                                                       |
| 13.57%   | 13.19%                                                                                                                                                          | 13.03%                                                                                                                                                                                                                                                                                                       |
| 26.28%   | 24.08%                                                                                                                                                          | 24.39%                                                                                                                                                                                                                                                                                                       |
| \$78,753 | \$81,632                                                                                                                                                        | \$82,074                                                                                                                                                                                                                                                                                                     |
| \$63,044 | \$64,877                                                                                                                                                        | \$65,009                                                                                                                                                                                                                                                                                                     |
| \$30,841 | \$32,074                                                                                                                                                        | \$30,701                                                                                                                                                                                                                                                                                                     |
|          | 8,563  8,301  6,659  5,401  1 Miles  3,745  3,353  2.54  3,238  2,670  3,745  3,593  1 Miles  7.48%  18.43%  15.05%  19.21%  13.57%  26.28%  \$78,753  \$63,044 | 8,563 55,813  8,301 51,390  6,659 44,539  5,401 72,016  1 Miles 3 Miles  3,745 23,117  3,353 21,657 2.54 2.54  3,238 19,883  2,670 17,025  3,745 23,117 3,593 22,811  1 Miles 3 Miles  7.48% 8.65% 18.43% 17.10% 15.05% 16.54% 19.21% 20.43% 13.57% 13.19% 26.28% 24.08% \$78,753 \$81,632 \$63,044 \$64,877 |