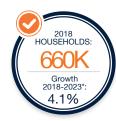

### **DEMOGRAPHICS**

|                           | 1-Mile   | 3-Miles  | 5-Miles  |
|---------------------------|----------|----------|----------|
| 2023 Projected Population | 9,471    | 59,024   | 189,283  |
| 2018 Estimate Population  | 8,563    | 55,813   | 181,962  |
| 2000 Census Population    | 6,659    | 44,539   | 153,544  |
| 2023 Projected Households | 3,745    | 23,117   | 70,968   |
| 2018 Estimate Households  | 3,353    | 21,657   | 67,607   |
| 2000 Census Households    | 2,670    | 17,025   | 55,543   |
| Daytime Population        | 5,401    | 72,016   | 189,017  |
| Average HH Income         | \$78,753 | \$81,632 | \$82,074 |

<sup>\*</sup>Taxes Based on 2019 Total Value of \$6,464,600

| 9,471    | 59,024                                                                                                                                                          | 189,283                                                                                                                                                                                                                                                                                                      |
|----------|-----------------------------------------------------------------------------------------------------------------------------------------------------------------|--------------------------------------------------------------------------------------------------------------------------------------------------------------------------------------------------------------------------------------------------------------------------------------------------------------|
|          |                                                                                                                                                                 |                                                                                                                                                                                                                                                                                                              |
| 8,563    | 55,813                                                                                                                                                          | 181,962                                                                                                                                                                                                                                                                                                      |
|          |                                                                                                                                                                 |                                                                                                                                                                                                                                                                                                              |
| 8,301    | 51,390                                                                                                                                                          | 168,873                                                                                                                                                                                                                                                                                                      |
|          |                                                                                                                                                                 |                                                                                                                                                                                                                                                                                                              |
| 6,659    | 44,539                                                                                                                                                          | 153,544                                                                                                                                                                                                                                                                                                      |
|          |                                                                                                                                                                 |                                                                                                                                                                                                                                                                                                              |
| 5,401    | 72,016                                                                                                                                                          | 189,017                                                                                                                                                                                                                                                                                                      |
| 1 Miles  | 3 Miles                                                                                                                                                         | 5 Miles                                                                                                                                                                                                                                                                                                      |
|          |                                                                                                                                                                 | _                                                                                                                                                                                                                                                                                                            |
| 3,745    | 23,117                                                                                                                                                          | 70,968                                                                                                                                                                                                                                                                                                       |
|          |                                                                                                                                                                 |                                                                                                                                                                                                                                                                                                              |
| 3,353    | 21,657                                                                                                                                                          | 67,607                                                                                                                                                                                                                                                                                                       |
| 2.54     | 2.54                                                                                                                                                            | 2.67                                                                                                                                                                                                                                                                                                         |
|          |                                                                                                                                                                 |                                                                                                                                                                                                                                                                                                              |
| 3,238    | 19,883                                                                                                                                                          | 62,511                                                                                                                                                                                                                                                                                                       |
|          |                                                                                                                                                                 |                                                                                                                                                                                                                                                                                                              |
| 2,670    | 17,025                                                                                                                                                          | 55,543                                                                                                                                                                                                                                                                                                       |
|          |                                                                                                                                                                 |                                                                                                                                                                                                                                                                                                              |
| 3,745    | 23,117                                                                                                                                                          | 70,968                                                                                                                                                                                                                                                                                                       |
| 3,593    | 22,811                                                                                                                                                          | 71,361                                                                                                                                                                                                                                                                                                       |
| 1 Miles  | 3 Miles                                                                                                                                                         | 5 Miles                                                                                                                                                                                                                                                                                                      |
|          |                                                                                                                                                                 |                                                                                                                                                                                                                                                                                                              |
| 7.48%    | 8.65%                                                                                                                                                           | 9.21%                                                                                                                                                                                                                                                                                                        |
| 18.43%   | 17.10%                                                                                                                                                          | 17.17%                                                                                                                                                                                                                                                                                                       |
| 15.05%   | 16.54%                                                                                                                                                          | 16.14%                                                                                                                                                                                                                                                                                                       |
| 19.21%   | 20.43%                                                                                                                                                          | 20.07%                                                                                                                                                                                                                                                                                                       |
| 13.57%   | 13.19%                                                                                                                                                          | 13.03%                                                                                                                                                                                                                                                                                                       |
| 26.28%   | 24.08%                                                                                                                                                          | 24.39%                                                                                                                                                                                                                                                                                                       |
| \$78,753 | \$81,632                                                                                                                                                        | \$82,074                                                                                                                                                                                                                                                                                                     |
| \$63,044 | \$64,877                                                                                                                                                        | \$65,009                                                                                                                                                                                                                                                                                                     |
| \$30,841 | \$32,074                                                                                                                                                        | \$30,701                                                                                                                                                                                                                                                                                                     |
|          | 8,563  8,301  6,659  5,401  1 Miles  3,745  3,353  2.54  3,238  2,670  3,745  3,593  1 Miles  7.48%  18.43%  15.05%  19.21%  13.57%  26.28%  \$78,753  \$63,044 | 8,563 55,813  8,301 51,390  6,659 44,539  5,401 72,016  1 Miles 3 Miles  3,745 23,117  3,353 21,657 2.54 2.54  3,238 19,883  2,670 17,025  3,745 23,117 3,593 22,811  1 Miles 3 Miles  7.48% 8.65% 18.43% 17.10% 15.05% 16.54% 19.21% 20.43% 13.57% 13.19% 26.28% 24.08% \$78,753 \$81,632 \$63,044 \$64,877 |