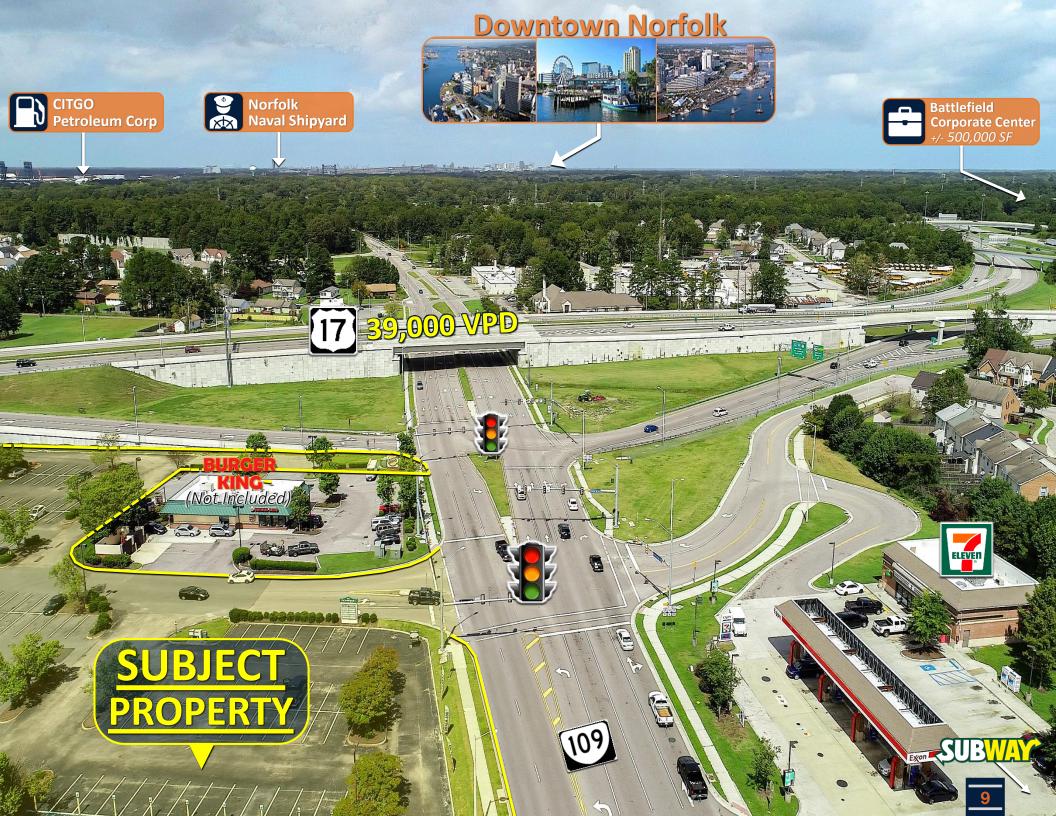

Four-Units Totaling 7,860 Square Feet or 10 Percent of Realizable Vacancy Upside

Situated at a Signalized Intersection on SR-190 and Directly Off I-17 which Carries 39,000 VPD

More than a 25 Percent Population Growth Since 2000 with 55,000 Residents in Three-Miles

Over 72,000 Employees and Average Household Incomes Exceeding \$80,000 within Three-Miles

Three-Miles from Battlefield Corporate Center with 500,000 Square Feet of Leasable Office Space

Four-Miles from Chesapeake Regional Medical Center and the Medical District with 310-Beds

Densely Populated with Over 180,000 Residents and Nearly 190,000 Employees in Five-Miles

Less than Seven-Miles from Norfolk Naval Shipyard with a \$10 Billion Economic Impact

Located Eight-Miles from Downtown Norfolk and 21-Miles from Virginia Beach