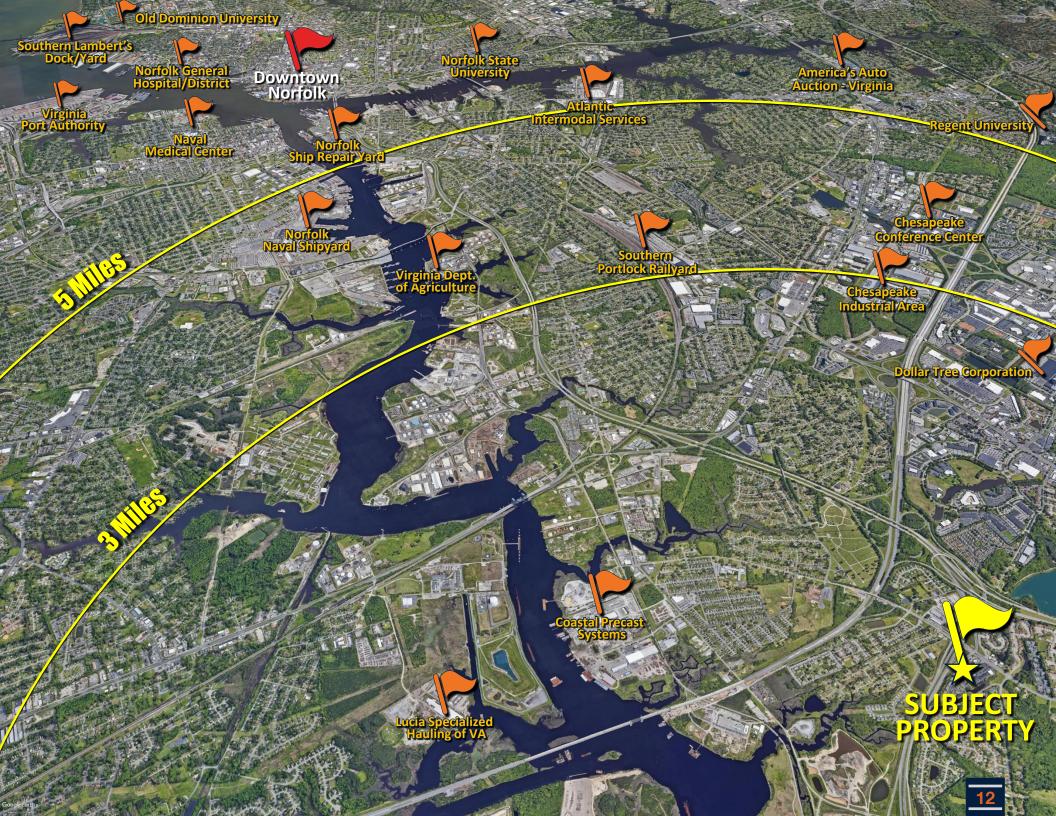

Densely Populated with Over 180,000 Residents and Nearly 190,000 Employees in Five-Miles

Less than Seven-Miles from Norfolk Naval Shipyard with a \$10 Billion Economic Impact

Located Eight-Miles from Downtown Norfolk and 21-Miles from Virginia Beach