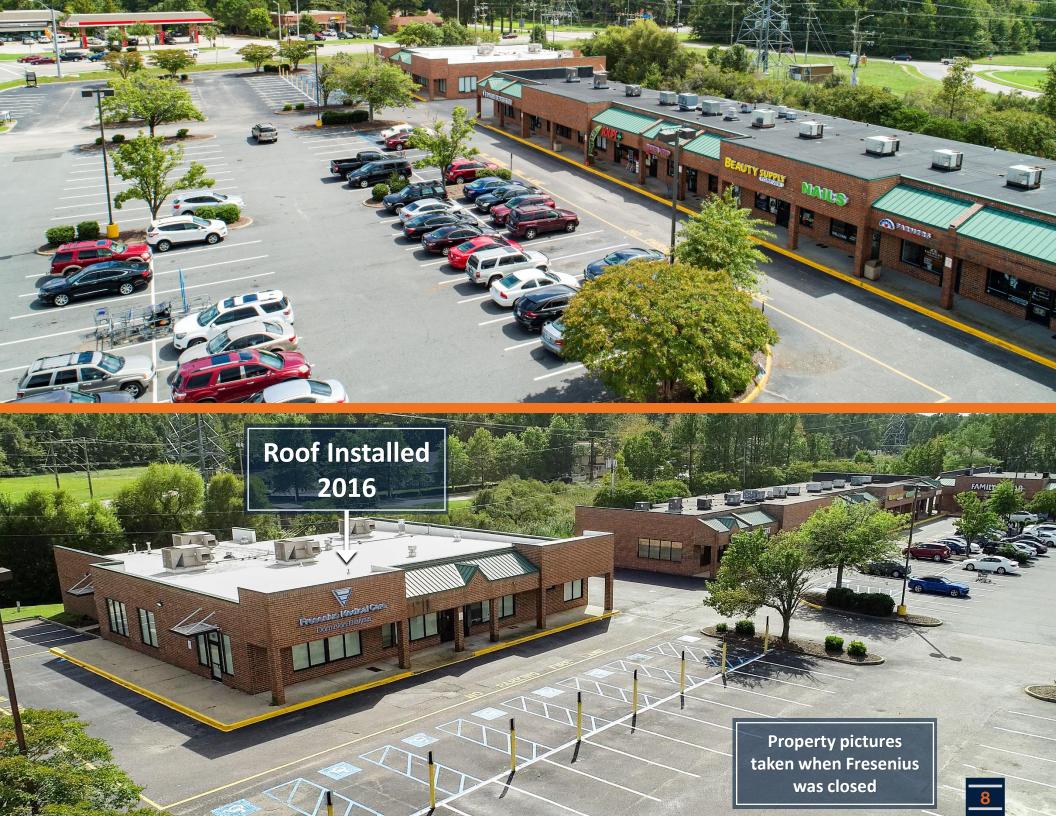

# **SITE PLAN**

| Unit | Tenant                           | Square<br>Footage |
|------|----------------------------------|-------------------|
| 0    | Nextel Communications Cell Tower | 0                 |
| 1    | Fresenius Medical Care           | 8,000             |
| 2    | Sonya Webb, DDS                  | 2,700             |
| 3    | Soups de Jour                    | 2,540             |
| 4    | Agnes Executive Barber Salon     | 900               |
| 5    | Beauty Forever                   | 2,100             |
| 6    | Nail Elegance                    | 900               |
| 7    | Farmers Insurance                | 900               |
| 8    | VACANT                           | 1,200             |
| 9    | Great Smokes & Vapes             | 900               |
| 10   | Family Dollar                    | 6,600             |
| 11   | Food Lion                        | 41,106            |
| 12   | #1 Chinese Restaurant            | 1,000             |
| 13   | VACANT                           | 1,535             |
| 14   | VACANT                           | 2,725             |
| 15   | VACANT                           | 2,400             |

## SITE DESCRIPTION

| Year Built   Year Renovated | 1989   1999    |
|-----------------------------|----------------|
| Gross Leasable Area (GLA)   | 75,506 SF      |
| Current Occupancy           | 89.59%         |
| Lot Size                    | +/- 9.22 Acres |
| Ownership                   | Fee Simple     |