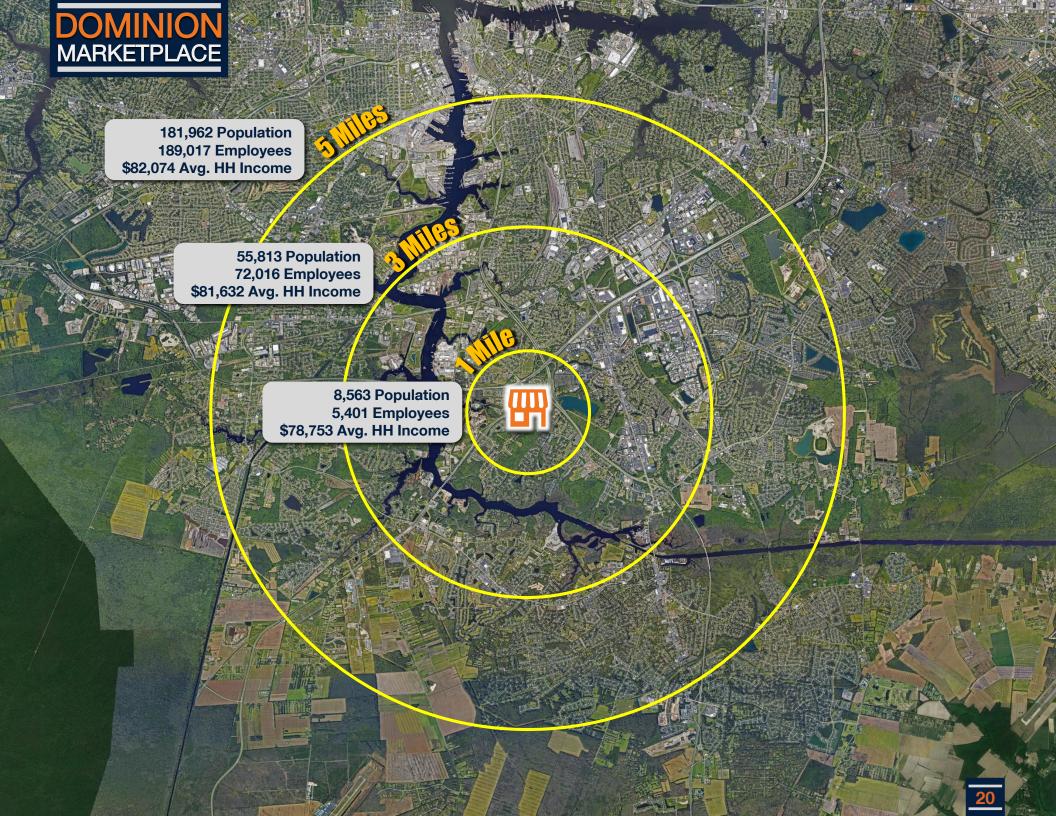

### **DEMOGRAPHICS**

|                           | 1-Mile   | 3-Miles  | 5-Miles  |
|---------------------------|----------|----------|----------|
| 2023 Projected Population | 9,471    | 59,024   | 189,283  |
| 2018 Estimate Population  | 8,563    | 55,813   | 181,962  |
| 2000 Census Population    | 6,659    | 44,539   | 153,544  |
| 2023 Projected Households | 3,745    | 23,117   | 70,968   |
| 2018 Estimate Households  | 3,353    | 21,657   | 67,607   |
| 2000 Census Households    | 2,670    | 17,025   | 55,543   |
| Daytime Population        | 5,401    | 72,016   | 189,017  |
| Average HH Income         | \$78,753 | \$81,632 | \$82,074 |

<sup>\*</sup>Taxes Based on 2019 Total Value of \$6,464,600

| 9,471    | 59,024                                                                                                                                                          | 189,283                                                                                                                                                                                                                                                                                                      |
|----------|-----------------------------------------------------------------------------------------------------------------------------------------------------------------|--------------------------------------------------------------------------------------------------------------------------------------------------------------------------------------------------------------------------------------------------------------------------------------------------------------|
|          |                                                                                                                                                                 |                                                                                                                                                                                                                                                                                                              |
| 8,563    | 55,813                                                                                                                                                          | 181,962                                                                                                                                                                                                                                                                                                      |
|          |                                                                                                                                                                 |                                                                                                                                                                                                                                                                                                              |
| 8,301    | 51,390                                                                                                                                                          | 168,873                                                                                                                                                                                                                                                                                                      |
|          |                                                                                                                                                                 |                                                                                                                                                                                                                                                                                                              |
| 6,659    | 44,539                                                                                                                                                          | 153,544                                                                                                                                                                                                                                                                                                      |
|          |                                                                                                                                                                 |                                                                                                                                                                                                                                                                                                              |
| 5,401    | 72,016                                                                                                                                                          | 189,017                                                                                                                                                                                                                                                                                                      |
| 1 Miles  | 3 Miles                                                                                                                                                         | 5 Miles                                                                                                                                                                                                                                                                                                      |
|          |                                                                                                                                                                 | _                                                                                                                                                                                                                                                                                                            |
| 3,745    | 23,117                                                                                                                                                          | 70,968                                                                                                                                                                                                                                                                                                       |
|          |                                                                                                                                                                 |                                                                                                                                                                                                                                                                                                              |
| 3,353    | 21,657                                                                                                                                                          | 67,607                                                                                                                                                                                                                                                                                                       |
| 2.54     | 2.54                                                                                                                                                            | 2.67                                                                                                                                                                                                                                                                                                         |
|          |                                                                                                                                                                 |                                                                                                                                                                                                                                                                                                              |
| 3,238    | 19,883                                                                                                                                                          | 62,511                                                                                                                                                                                                                                                                                                       |
|          |                                                                                                                                                                 |                                                                                                                                                                                                                                                                                                              |
| 2,670    | 17,025                                                                                                                                                          | 55,543                                                                                                                                                                                                                                                                                                       |
|          |                                                                                                                                                                 |                                                                                                                                                                                                                                                                                                              |
| 3,745    | 23,117                                                                                                                                                          | 70,968                                                                                                                                                                                                                                                                                                       |
| 3,593    | 22,811                                                                                                                                                          | 71,361                                                                                                                                                                                                                                                                                                       |
| 1 Miles  | 3 Miles                                                                                                                                                         | 5 Miles                                                                                                                                                                                                                                                                                                      |
|          |                                                                                                                                                                 |                                                                                                                                                                                                                                                                                                              |
| 7.48%    | 8.65%                                                                                                                                                           | 9.21%                                                                                                                                                                                                                                                                                                        |
| 18.43%   | 17.10%                                                                                                                                                          | 17.17%                                                                                                                                                                                                                                                                                                       |
| 15.05%   | 16.54%                                                                                                                                                          | 16.14%                                                                                                                                                                                                                                                                                                       |
| 19.21%   | 20.43%                                                                                                                                                          | 20.07%                                                                                                                                                                                                                                                                                                       |
| 13.57%   | 13.19%                                                                                                                                                          | 13.03%                                                                                                                                                                                                                                                                                                       |
| 26.28%   | 24.08%                                                                                                                                                          | 24.39%                                                                                                                                                                                                                                                                                                       |
| \$78,753 | \$81,632                                                                                                                                                        | \$82,074                                                                                                                                                                                                                                                                                                     |
| \$63,044 | \$64,877                                                                                                                                                        | \$65,009                                                                                                                                                                                                                                                                                                     |
| \$30,841 | \$32,074                                                                                                                                                        | \$30,701                                                                                                                                                                                                                                                                                                     |
|          | 8,563  8,301  6,659  5,401  1 Miles  3,745  3,353  2.54  3,238  2,670  3,745  3,593  1 Miles  7.48%  18.43%  15.05%  19.21%  13.57%  26.28%  \$78,753  \$63,044 | 8,563 55,813  8,301 51,390  6,659 44,539  5,401 72,016  1 Miles 3 Miles  3,745 23,117  3,353 21,657 2.54 2.54  3,238 19,883  2,670 17,025  3,745 23,117 3,593 22,811  1 Miles 3 Miles  7.48% 8.65% 18.43% 17.10% 15.05% 16.54% 19.21% 20.43% 13.57% 13.19% 26.28% 24.08% \$78,753 \$81,632 \$63,044 \$64,877 |