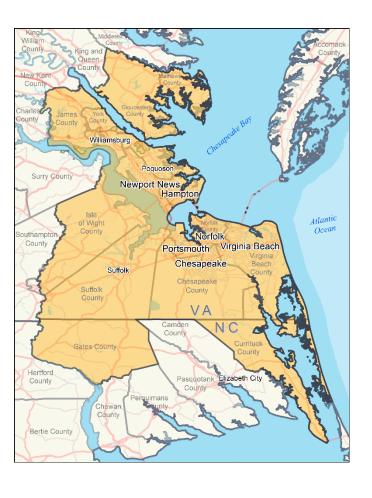

Densely Populated with Over 180,000 Residents and Nearly 190,000 Employees in Five-Miles

Less than Seven-Miles from Norfolk Naval Shipyard with a \$10 Billion Economic Impact

Located Eight-Miles from Downtown Norfolk and 21-Miles from Virginia Beach