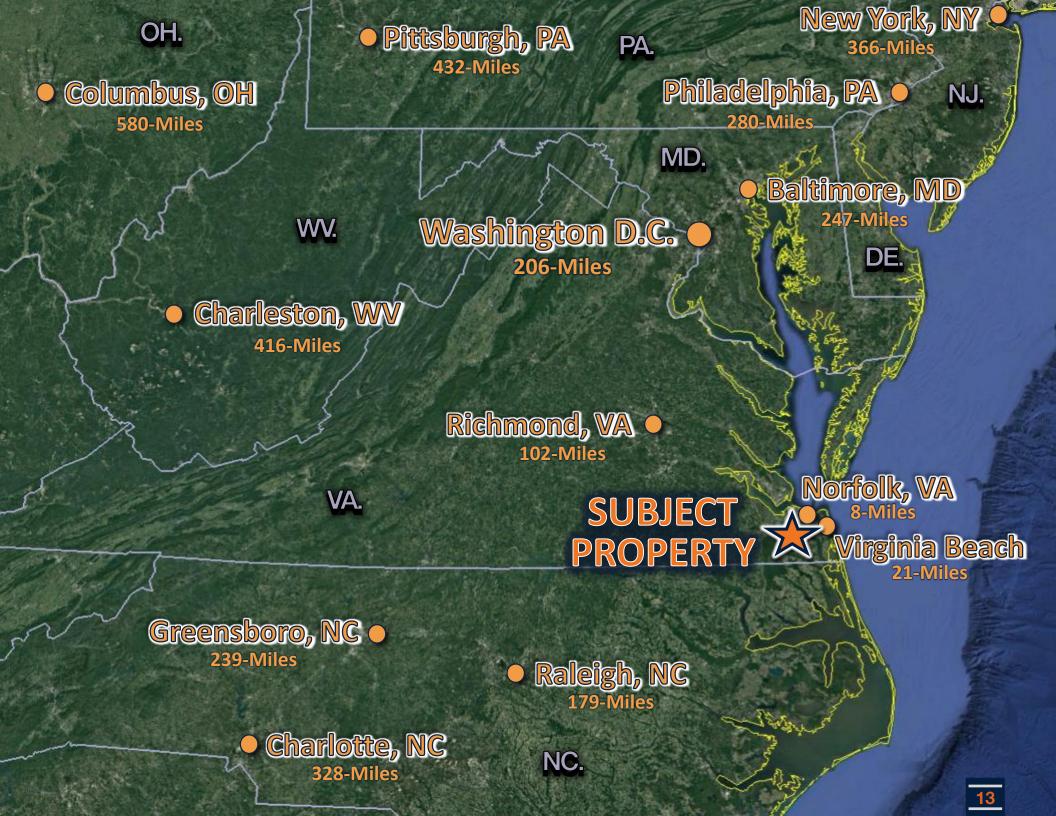

Densely Populated with Over 180,000 Residents and Nearly 190,000 Employees in Five-Miles

Less than Seven-Miles from Norfolk Naval Shipyard with a \$10 Billion Economic Impact

Located Eight-Miles from Downtown Norfolk and 21-Miles from Virginia Beach