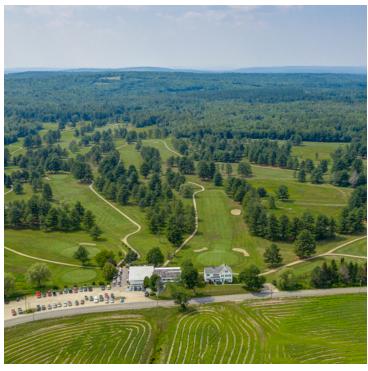

### **PROPERTY OVERVIEW**

Etched among the peaceful wooded setting of Poland, Maine lies meticulously maintained greens and fairways nourished by a state of the art irrigation system. Beyond it's serene location and peaceful atmosphere, Fairlawn Golf & Country Club – which opened in 1963 – offers something for golfers of all levels.

Etched among the peaceful wooded setting of Poland, Maine lies meticulously maintained greens and fairways nourished by a state of the art irrigation system. Beyond it's serene location and peaceful atmosphere, Fairlawn Golf & Country Club – which opened in 1963 – offers something for golfers of all levels.