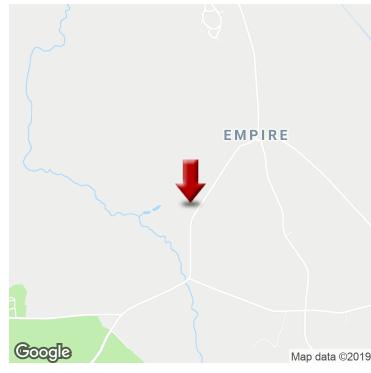

# FAIRLAWN GOLF COURSE

388 Empire Road, Poland, ME 04274

# FAIRLAWN GOLF COURSE

388 Empire Road, Poland, ME 04274

Building Name Fairlawn Golf Course
Property Type Special Purpose
Property Subtype Golf Course
APN 07-30
Building Size 5,320 SF
Lot Size 327 Acres
Free Standing No