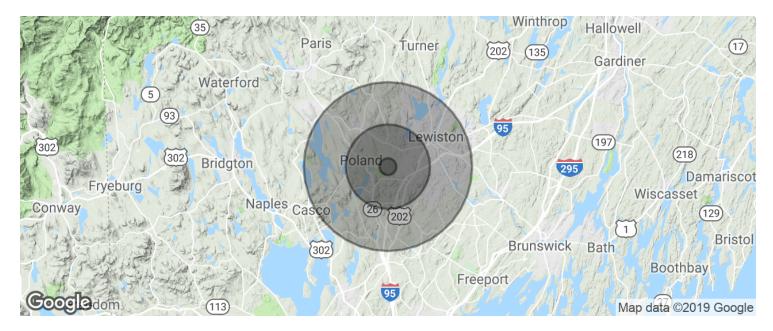

# FAIRLAWN GOLF COURSE

388 Empire Road, Poland, ME 04274

| POPULATION          | 1 MILE         | 5 MILES         | 10 MILES |
|---------------------|----------------|-----------------|----------|
| Total population    | 354            | 11,703          | 79,562   |
| Median age          | 44.1           | 42.2            | 38.0     |
| Median age (Male)   | 44.2           | 41.9            | 36.5     |
| Median age (Female) | 44.0           | 42.4            | 38.5     |
| HOUSEHOLDS & INCOME | 1 MILE         | 5 MILES         | 10 MILES |
| Total households    | 147            | 4,958           | 33,115   |
| # of persons per HH | 2.4            | 2.4             | 2.4      |
|                     | <b>#00.040</b> | <b>\$66.507</b> | \$53,309 |
| Average HH income   | \$69,216       | \$66,587        | \$55,509 |

<sup>\*</sup> Demographic data derived from 2010 US Census