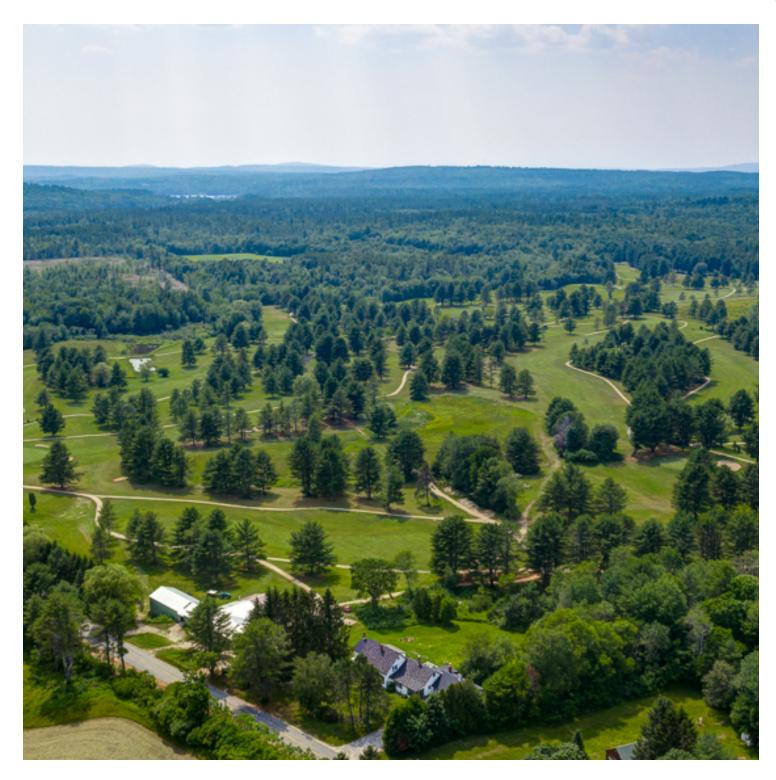

### **PROPERTY OVERVIEW**

Etched among the peaceful wooded setting of Poland, Maine lies meticulously maintained greens and fairways nourished by a state of the art irrigation system. Beyond it's serene location and peaceful atmosphere, Fairlawn Golf & Country Club – which opened in 1963 – offers something for golfers of all levels.

Etched among the peaceful wooded setting of Poland, Maine lies meticulously maintained greens and fairways nourished by a state of the art irrigation system. Beyond it's serene location and peaceful atmosphere, Fairlawn Golf & Country Club – which opened in 1963 – offers something for golfers of all levels.