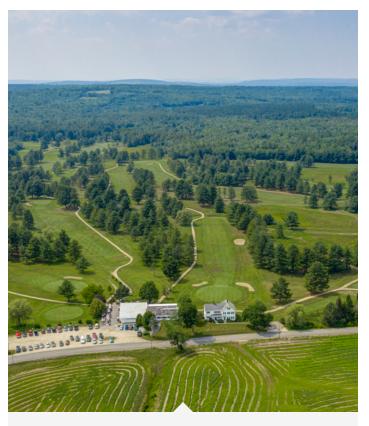

### **PROPERTY OVERVIEW**

Etched among the peaceful wooded setting of Poland, Maine lies meticulously maintained greens and fairways nourished by a state of the art irrigation system. Beyond it's serene location and peaceful atmosphere, Fairlawn Golf & Country Club – which opened in 1963 – offers something for golfers of all levels.

Etched among the peaceful wooded setting of Poland, Maine lies meticulously maintained greens and fairways nourished by a state of the art irrigation system. Beyond it's serene location and peaceful atmosphere, Fairlawn Golf & Country Club – which opened in 1963 – offers something for golfers of all levels.