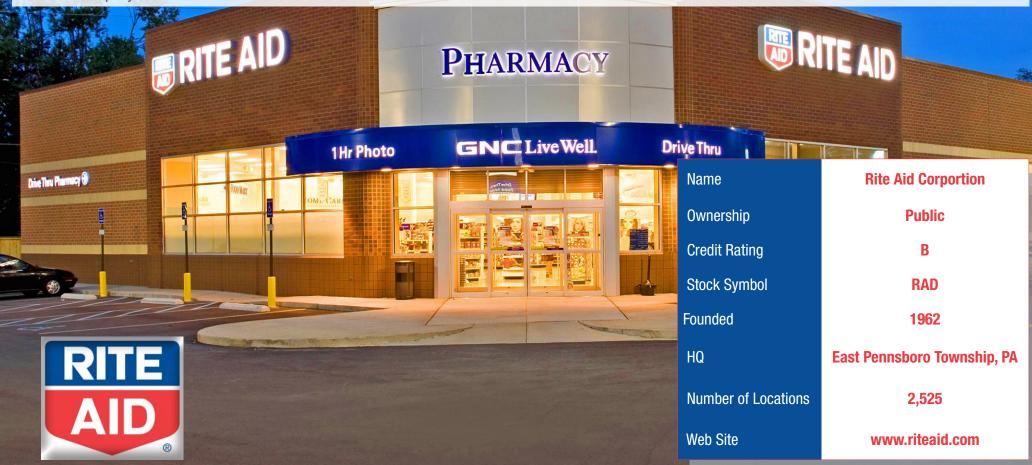

Rite Aid Corporation is a retail drugstore chain in the United States and a Fortune 500 company. It is headquartered in East Pennsboro Township, Cumberland County, Pennsylvania, near Camp Hill. The Company's segments include Retail Pharmacy and Pharmacy Services. The Company operates under The Rite Aid name. It operates approximately 2,525 stores in over 30 states across the country and in the District of Columbia. Rite Aid is the largest drugstore chain on the East Coast and the thirdlargest in the United States, employing roughly 89,000 associates. The company is publicly traded on the New York Stock Exchange under the ticker symbol RAD.

Rite Aid Corporation is a retail drugstore chain in the United States and a Fortune 500 company. It is headquartered in East Pennsboro Township, Cumberland County, Pennsylvania, near Camp Hill. The Company's segments include Retail Pharmacy and Pharmacy Services. The Company operates under The Rite Aid name. It operates approximately 2.525 stores in over 30 states across the country and in the District of Columbia. Rite Aid is the largest drugstore chain on the East Coast and the thirdlargest in the United States, employing roughly 89,000 associates. The company is publicly traded on the New York Stock Exchange under the ticker symbol RAD. The Company's Retail Pharmacy segment consists of Rite Aid stores, RediClinic and Health Dialog. It sells brand and generic prescription drugs, as well as an assortment of front-end products, including health and beauty aids, personal care products, seasonal merchandise, and a private brand product line. Its front-end products include over-thecounter medications, health and beauty aids, personal care items, cosmetics, household items, food and beverages, greeting cards, seasonal merchandise and numerous other every day and convenience products. The Company's Pharmacy Services segment consists of EnvisionRx, which provides a range of pharmacy benefit services.