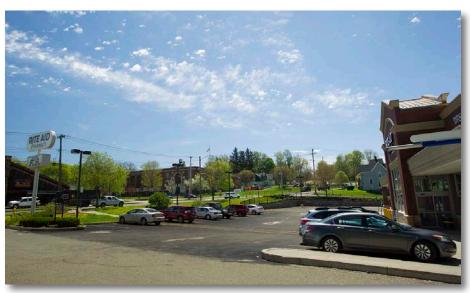

# **INVESTMENT OVERVIEW**

Marcus & Millichap is pleased to present for sale this Net Leased Rite Aid located at 811 North Main Street, Jamestown, New York in Chautauqua County, less than a hours drive due East of Erie, Pennsylvania and one hour drive South from Buffalo with an average household income exceeding \$56,090, annually.

The subject property consists of 13,813 square feet situated on a large 1.54-acre-parcel of land with full service pharmacy drive-thru window and a Rite Aid Wellness Clinic within the store. This Rite benefits from the strategic location at the signalized intersection of North Main Street and West 8th Street. There is another Rite Aid across town at 50 South Main Street which is directly across the street from a Walgreen's (10 Prospect Street) and a CVS (195 Main Street).

There are over four years remaining on the original 20-year, Absolute-Net Lease (NNN) where the landlord has no responsibilities to the property. The offering provides a flat initial term with two percent increases in each of the four five-year option periods. There are also three access points and a drive-thru to make for a smooth customer experience with a traffic count over 17,500 vehicle per day. Other local retailers include; 7 Eleven, Friendly's, CVS, Tim Horton's, Cricket Wireless, TOPS Friendly's Grocery Market and Aaron's Rents to name a few.