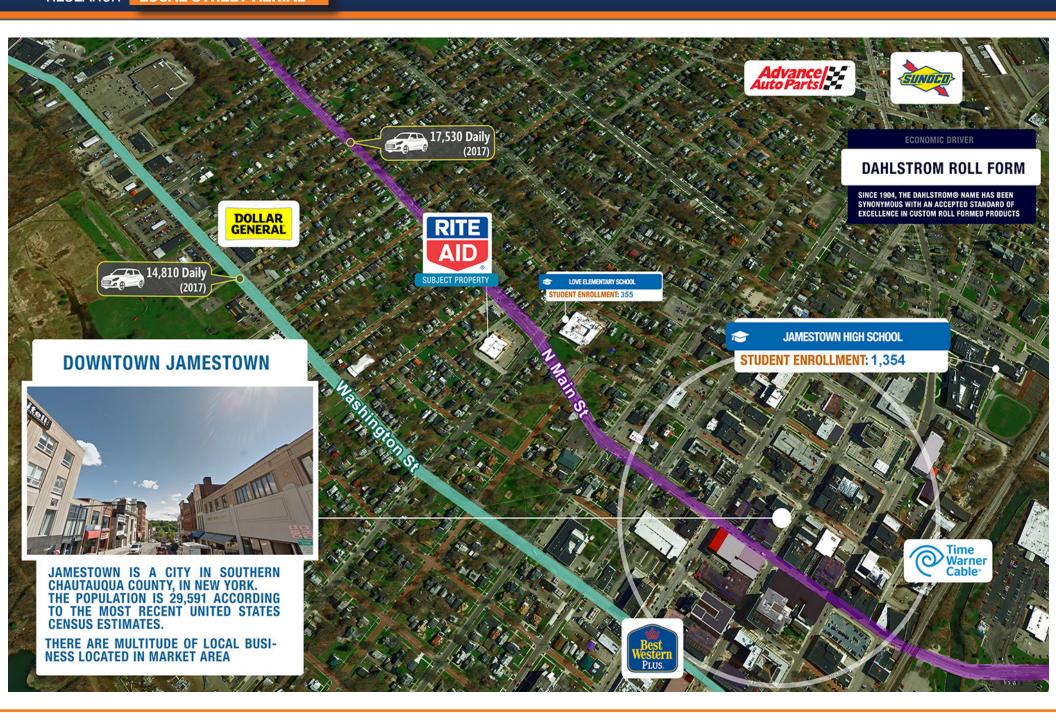

The subject property consists of 13,813 square feet situated on a large 1.54-acre-parcel of land with full service pharmacy drive-thru window and a Rite Aid Wellness Clinic within the store. This Rite benefits from the strategic location at the signalized intersection of North Main Street and West 8th Street. There is another Rite Aid across town at 50 South Main Street which is directly across the street from a Walgreen's (10 Prospect Street) and a CVS (195 Main Street).

There are over four years remaining on the original 20-year, Absolute-Net Lease (NNN) where the landlord has no responsibilities to the property. The offering provides a flat initial term with two percent increases in each of the four five-year option periods. There are also three access points and a drive-thru to make for a smooth customer experience with a traffic count over 17,500 vehicle per day. Other local retailers include; 7 Eleven, Friendly's, CVS, Tim Horton's, Cricket Wireless, TOPS Friendly's Grocery Market and Aaron's Rents to name a few.