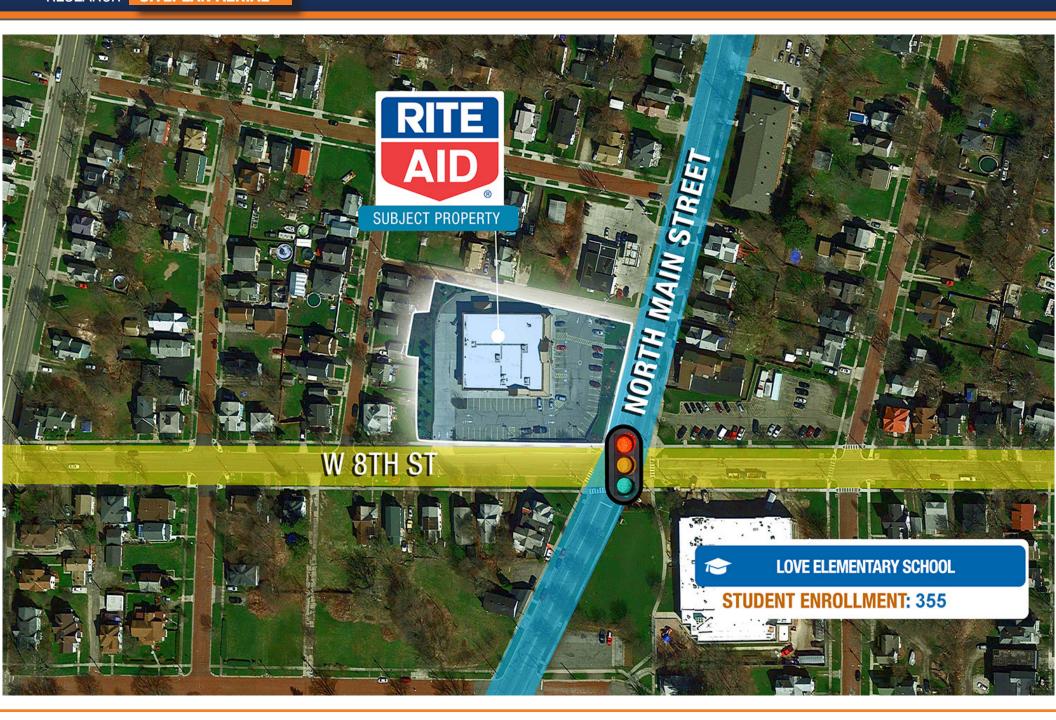

The subject property consists of 13,813 square feet situated on a large 1.54-acre-parcel of land with full service pharmacy drive-thru window and a Rite Aid Wellness Clinic within the store. This Rite benefits from the strategic location at the signalized intersection of North Main Street and West 8th Street. There is another Rite Aid across town at 50 South Main Street which is directly across the street from a Walgreen's (10 Prospect Street) and a CVS (195 Main Street).

There are over four years remaining on the original 20-year, Absolute-Net Lease (NNN) where the landlord has no responsibilities to the property. The offering provides a flat initial term with two percent increases in each of the four five-year option periods. There are also three access points and a drive-thru to make for a smooth customer experience with a traffic count over 17,500 vehicle per day. Other local retailers include; 7 Eleven, Friendly's, CVS, Tim Horton's, Cricket Wireless, TOPS Friendly's Grocery Market and Aaron's Rents to name a few.