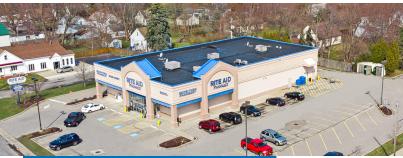

## INVESTMENT HIGHLIGHTS

- Price: \$17,232,046
- Portfolio includes four Rite Aid locations between Buffalo, NY and Rochester, NY.
- Each location has approximately eight years of lease term, followed by four 5-year options.
- Average rent per square foot is \$23.58, which is significantly lower than comparable drug store locations.
- All locations are at signalized corners in dense markets, on roads with high traffic counts.
- Properties are cross-collateralized with an attractive loan that is well below current market interest rates | Investors will receive double digit cash-oncash returns.
- Ideal for 1031 exchange buyers looking to leverage proceeds into multiple strong performing assets.