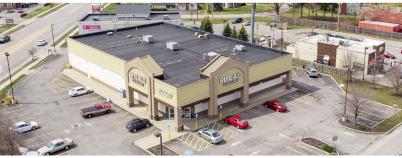

## INVESTMENT HIGHLIGHTS

- Price: \$17,232,046
- Portfolio includes four Rite Aid locations between Buffalo, NY and Rochester, NY.
- Each location has approximately eight years of lease term, followed by four 5-year options.
- Average rent per square foot is \$23.58, which is significantly lower than comparable drug store locations.
- All locations are at signalized corners in dense markets, on roads with high traffic counts.
- Properties are cross-collateralized with an attractive loan that is well below current market interest rates | Investors will receive double digit cash-oncash returns.
- Ideal for 1031 exchange buyers looking to leverage proceeds into multiple strong performing assets.