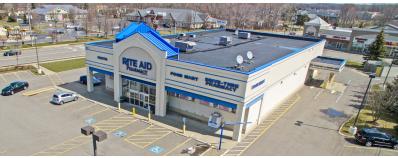

## INVESTMENT HIGHLIGHTS

- Price: \$17,232,046
- Portfolio includes four Rite Aid locations between Buffalo, NY and Rochester, NY.
- Each location has approximately eight years of lease term, followed by four 5-year options.
- Average rent per square foot is \$23.58, which is significantly lower than comparable drug store locations.
- All locations are at signalized corners in dense markets, on roads with high traffic counts.
- Properties are cross-collateralized with an attractive loan that is well below current market interest rates | Investors will receive double digit cash-oncash returns.
- Ideal for 1031 exchange buyers looking to leverage proceeds into multiple strong performing assets.