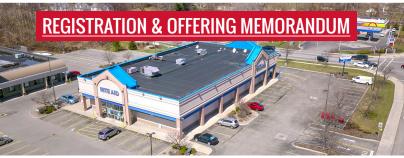

## INVESTMENT HIGHLIGHTS

- Price: \$17,232,046
- Portfolio includes four Rite Aid locations between Buffalo, NY and Rochester, NY.
- Each location has approximately eight years of lease term, followed by four 5-year options.
- Average rent per square foot is \$23.58, which is significantly lower than comparable drug store locations.
- All locations are at signalized corners in dense markets, on roads with high traffic counts.
- Properties are cross-collateralized with an attractive loan that is well below current market interest rates | Investors will receive double digit cash-oncash returns.
- Ideal for 1031 exchange buyers looking to leverage proceeds into multiple strong performing assets.