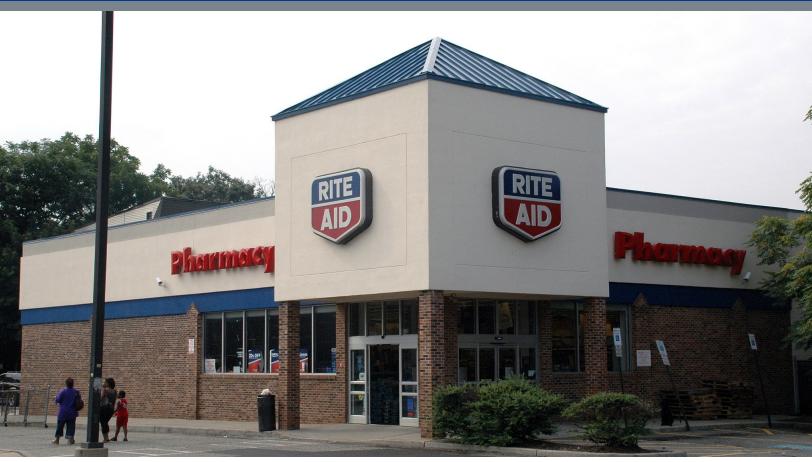

# Rite Aid - East Orange, NJ

543 Central Ave, East Orange, NJ 07018

### **PROPERTY OVERVIEW**

Rite Aid

Price: \$3,156,993 Lease Expiration: 2/28/2029

Cap Rate: 7.05% Annual Rent: \$222,568

Building Size: 10,121 SF Lease Type: NNN

Renewal Options: Two 5-Year Remaining

Rental Escalations: Option 1: \$233,696