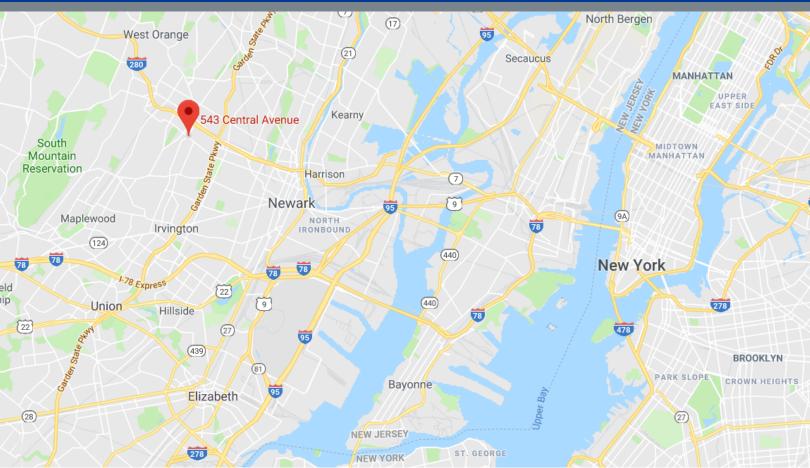

# Rite Aid - East Orange, NJ

543 Central Ave, East Orange, NJ 07018

### **PROPERTY HIGHLIGHTS**

- Located within the New York City MSA
- Located at the hard corner of a signalized intersection
- 771,611 people living within five miles of the property
- Rite Aid extended their lease early in 2018, illustrating their commitment to the site
- Well above average sales at this location with a very low rent to sales ratio
- Long operating history at the location
- Positioned along a primary east-west thoroughfare (17,997 VPD)
- Absolute NNN