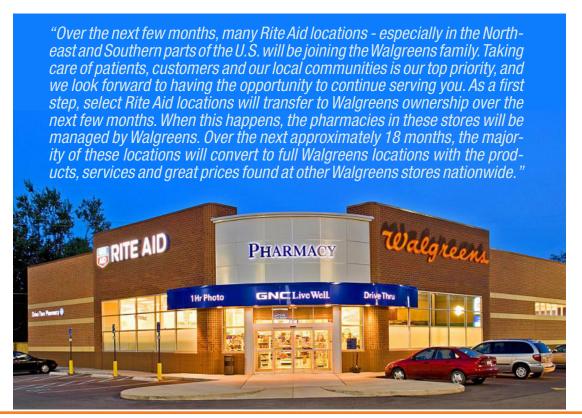

# **INVESTMENT OVERVIEW**

Marcus & Millichap is pleased to present for sale this Net Leased Rite Aid (now backed by Walgreens as of February 2018) located at 8052 State Route 12, Barneveld, New York in Oneida County, less than an hour drive due East from Syracuse, New York and an hour and a half North West of Albany, New York. There is no direct Walgreen's competition in the area; the closest Walgreen's is 15 miles away in Utica, New York.

Regulatory approval was received for a long anticipated deal between Walgreens Boots Alliance and Rite Aid in September of 2017. Walgreens will buy 1,932 Rite Aid stores and three distribution centers for \$4.38 billion.

In early March, Rite Aid announced that it has now transferred 1,651 stores to Walgreens Boots Alliance as part of a larger deal with the nation's largest pharmacy chain (WAG). In all, Walgreens is buying 1,932 stores and three distribution centers from Rite Aid for nearly \$4.4 billion in cash. Recently, Rite Aid has already received cash proceeds of \$3.6 billion, which the company continues to use in order to reduce debt. The remaining 2,525 Rite Aid locations, including its EnvisionRx PBM, are being sold to grocery store giant Albertsons in a cash and stock deal announced mid-February that will leave Rite Aid shareholders with ownership of between 28% and 29.6% of the combined company. The transfer of Rite Aids to Walgreens will be completed in the spring of 2018, while the sale of the remaining Rite Aids to Albertsons will be completed in the second half of 2018.

The yet to be named combination of Albertsons and the remaining Rite Aids not sold to Walgreens will trade publicly on the NYSE. The combination of Rite Aid and Albertsons will operate about 4,900 locations, 4,350 pharmacy counters and 320 clinics across 38 states.