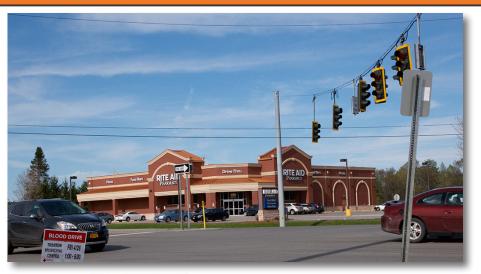

# **INVESTMENT OVERVIEW**

Marcus & Millichap is pleased to present for sale this Net Leased Rite Aid (now backed by Walgreens as of February 2018) located at 8052 State Route 12, Barneveld, New York in Oneida County, less than an hour drive due East from Syracuse, New York and an hour and a half North West of Albany, New York. There is no direct Walgreen's competition in the area; the closest Walgreen's is 15 miles away in Utica, New York.

The subject property consists of 13,813 square feet situated on a very large 2.5-acre-parcel of land with full service pharmacy drive-thru window and a Rite Aid Wellness Clinic within the store. This Rite Aid benefits from the strategic location at the signalized intersection of North Gage Road and New York Highway-12 with a traffic count over 11,470 vehicles per day and an above average household income exceeding \$91,352, annually. There is no direct Walgreen's competition in the area; the closest Walgreen's is 15 miles away in Utica, New York.

There are 15 years remaining on the lease, Absolute Net-Lease (NNN) where the landlord has no responsibilities to the property. The offering provides a flat initial term and three five-year options with no rent increases. Local retailers include Key Bank, Dunkin' Donuts and Citgo to name a few.