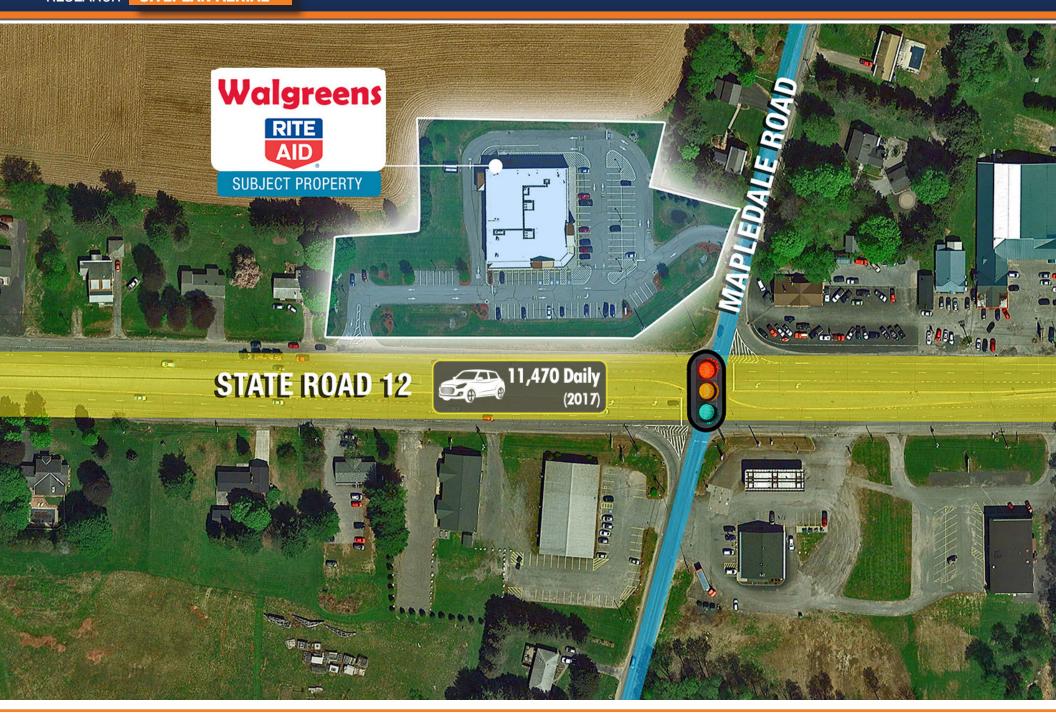

The subject property consists of 13,813 square feet situated on a very large 2.5-acre-parcel of land with full service pharmacy drive-thru window and a Rite Aid Wellness Clinic within the store. This Rite Aid benefits from the strategic location at the signalized intersection of North Gage Road and New York Highway-12 with a traffic count over 11,470 vehicles per day and an above average household income exceeding \$91,352, annually. There is no direct Walgreen's competition in the area; the closest Walgreen's is 15 miles away in Utica, New York.

There are 15 years remaining on the lease, Absolute Net-Lease (NNN) where the landlord has no responsibilities to the property. The offering provides a flat initial term and three five-year options with no rent increases. Local retailers include Key Bank, Dunkin' Donuts and Citgo to name a few.