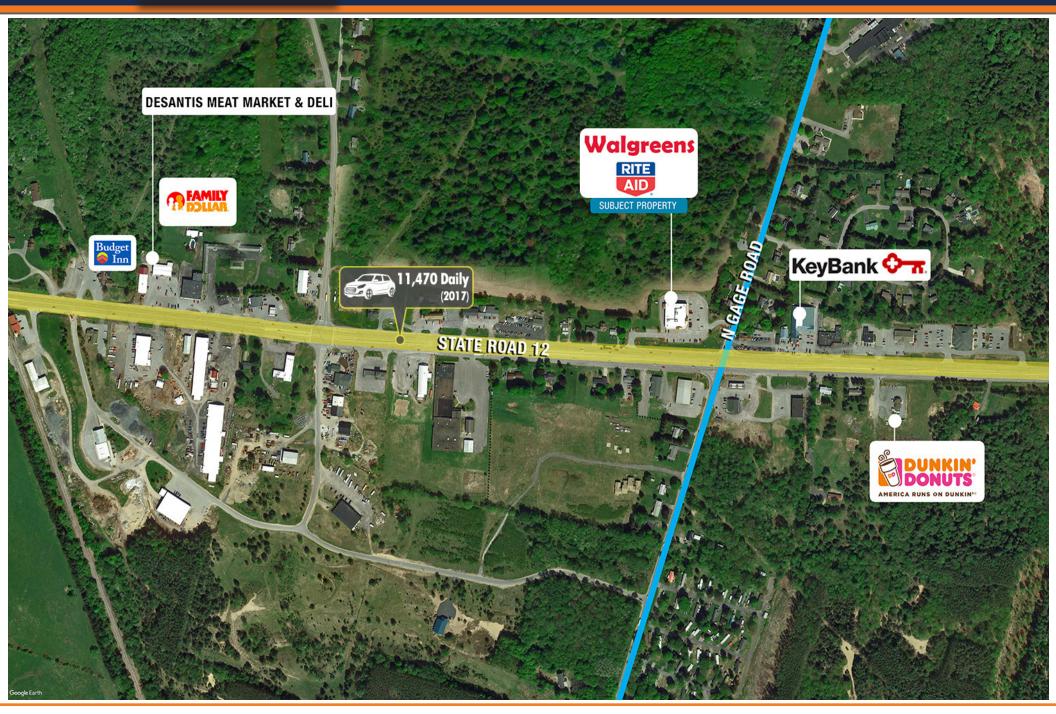

The subject property consists of 13,813 square feet situated on a very large 2.5-acre-parcel of land with full service pharmacy drive-thru window and a Rite Aid Wellness Clinic within the store. This Rite Aid benefits from the strategic location at the signalized intersection of North Gage Road and New York Highway-12 with a traffic count over 11,470 vehicles per day and an above average household income exceeding \$91,352, annually. There is no direct Walgreen's competition in the area; the closest Walgreen's is 15 miles away in Utica, New York.

There are 15 years remaining on the lease, Absolute Net-Lease (NNN) where the landlord has no responsibilities to the property. The offering provides a flat initial term and three five-year options with no rent increases. Local retailers include Key Bank, Dunkin' Donuts and Citgo to name a few.