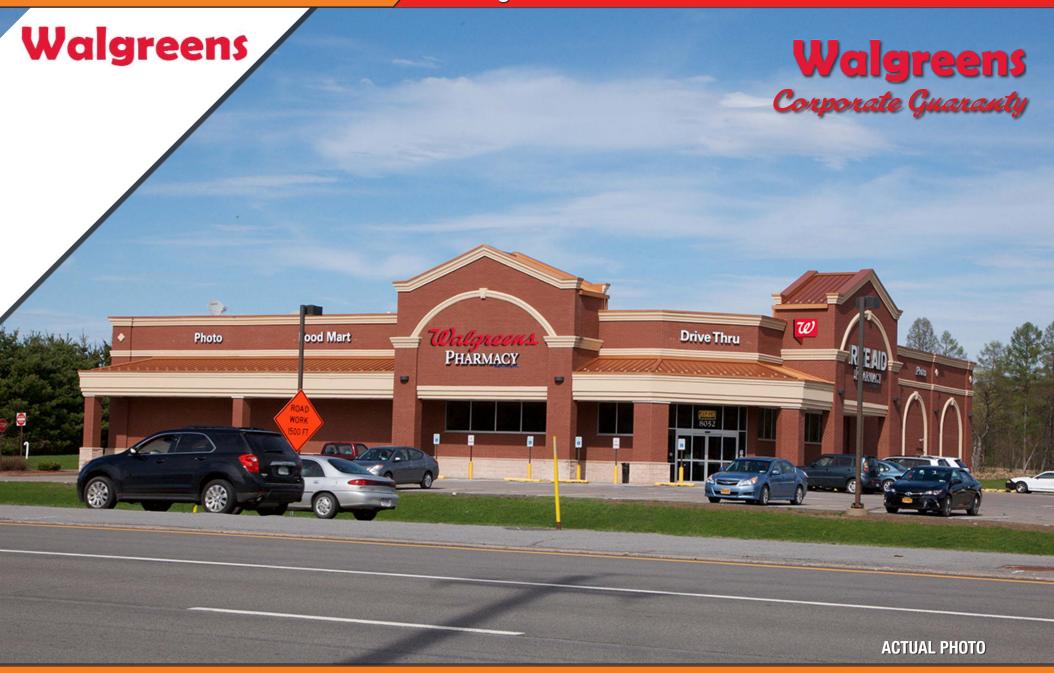

# **INVESTMENT OVERVIEW**

Marcus & Millichap is pleased to present for sale this Net Leased Rite Aid (now backed by Walgreens as of February 2018) located at 8052 State Route 12, Barneveld, New York in Oneida County, less than an hour drive due East from Syracuse, New York and an hour and a half North West of Albany, New York. There is no direct Walgreen's competition in the area; the closest Walgreen's is 15 miles away in Utica, New York.

The subject property consists of 13,813 square feet situated on a very large 2.5-acre-parcel of land with full service pharmacy drive-thru window and a Rite Aid Wellness Clinic within the store. This Rite Aid benefits from the strategic location at the signalized intersection of North Gage Road and New York Highway-12 with a traffic count over 11,470 vehicles per day and an above average household income exceeding \$91,352, annually. There is no direct Walgreen's competition in the area; the closest Walgreen's is 15 miles away in Utica, New York.

There are 15 years remaining on the lease, Absolute Net-Lease (NNN) where the landlord has no responsibilities to the property. The offering provides a flat initial term and three five-year options with no rent increases. Local retailers include Key Bank, Dunkin' Donuts and Citgo to name a few.

# **INVESTMENT HIGHLIGHTS**

- **■** Corporately Guaranteed by Walgreens
- **BBB Credit Guaranty**
- 15 Years Remaining on the Lease
- Closest Walgreens is 16 Miles Away
- Signalized Intersection of N Cage Rd and NY Hwy-12
- Wellness Clinic Within the Store