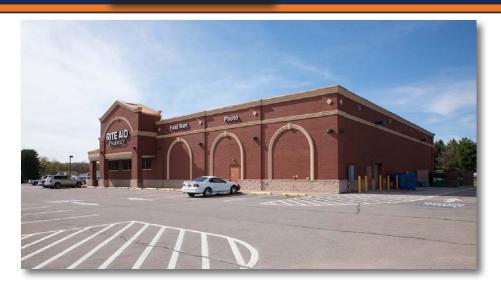

# **INVESTMENT OVERVIEW**

Marcus & Millichap is pleased to present for sale this Net Leased Rite Aid (now backed by Walgreens as of February 2018) located at 8052 State Route 12, Barneveld, New York in Oneida County, less than an hour drive due East from Syracuse, New York and an hour and a half North West of Albany, New York. There is no direct Walgreen's competition in the area; the closest Walgreen's is 15 miles away in Utica, New York.

The subject property consists of 13,813 square feet situated on a very large 2.5-acre-parcel of land with full service pharmacy drive-thru window and a Rite Aid Wellness Clinic within the store. This Rite Aid benefits from the strategic location at the signalized intersection of North Gage Road and New York Highway-12 with a traffic count over 11,470 vehicles per day and an above average household income exceeding \$91,352, annually. There is no direct Walgreen's competition in the area; the closest Walgreen's is 15 miles away in Utica, New York.

There are 15 years remaining on the lease, Absolute Net-Lease (NNN) where the landlord has no responsibilities to the property. The offering provides a flat initial term and three five-year options with no rent increases. Local retailers include Key Bank, Dunkin' Donuts and Citgo to name a few.