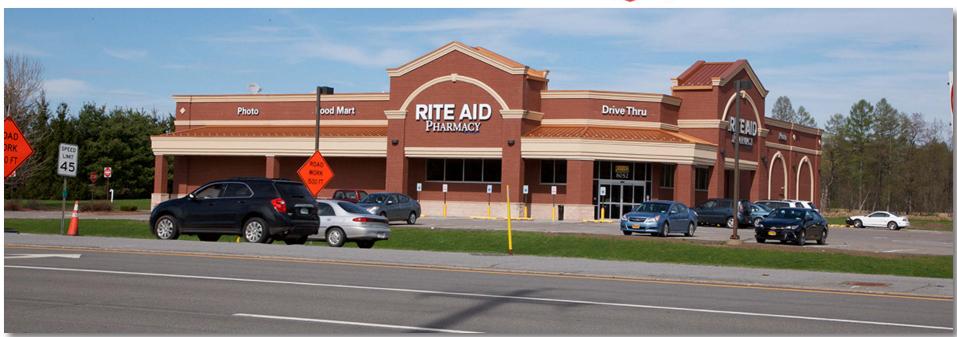

# **INVESTMENT OVERVIEW**

Marcus & Millichap is pleased to present for sale this Net Leased Rite Aid (now backed by Walgreens as of February 2018) located at 8052 State Route 12, Barneveld, New York in Oneida County, less than an hour drive due East from Syracuse, New York and an hour and a half North West of Albany, New York. There is no direct Walgreen's competition in the area; the closest Walgreen's is 15 miles away in Utica, New York.

The subject property consists of 13,813 square feet situated on a very large 2.5-acre-parcel of land with full service pharmacy drive-thru window and a Rite Aid Wellness Clinic within the store. This Rite Aid benefits from the strategic location at the signalized intersection of North Gage Road and New York Highway-12 with a traffic count over 11,470 vehicles per day and an above average household income exceeding \$91,352, annually. There is no direct Walgreen's competition in the area; the closest Walgreen's is 15 miles away in Utica, New York.

There are 15 years remaining on the lease, Absolute Net-Lease (NNN) where the landlord has no responsibilities to the property. The offering provides a flat initial term and three five-year options with no rent increases. Local retailers include Key Bank, Dunkin' Donuts and Citgo to name a few.