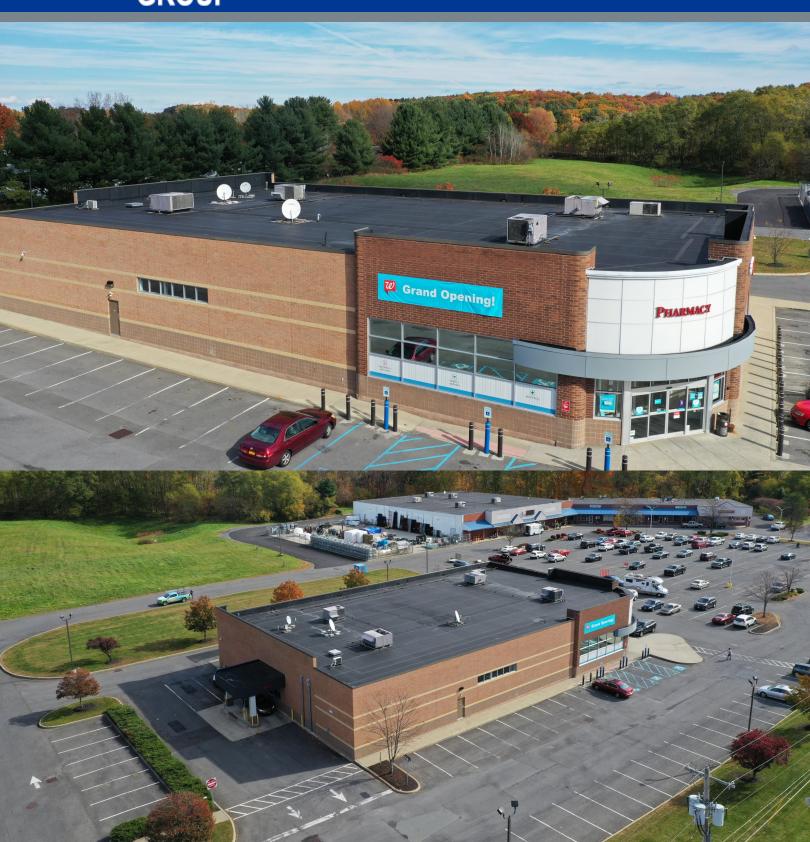

### **PROPERTY OVERVIEW**

Price: \$6,106,089 Lease Expiration: 3/31/2027

Cap Rate: 6.75% Annual Rent: \$412,161

Building Size: 14,564 SF Lease Type: NN

Tenant: Walgreens Renewal Options: Five 5-Year Remaining

### **PROPERTY HIGHLIGHTS**

- Walgreens typically spends \$300,000 when converting an acquired pharmacy location
- Walgreens is an investment grade tenant (S&P: BBB)
- Limited competition in the area
- Long operating history
- Immediately off of Interstate 90 (33,683 VPD)
- Well above average sales at this location with a very low rent to sales ratio