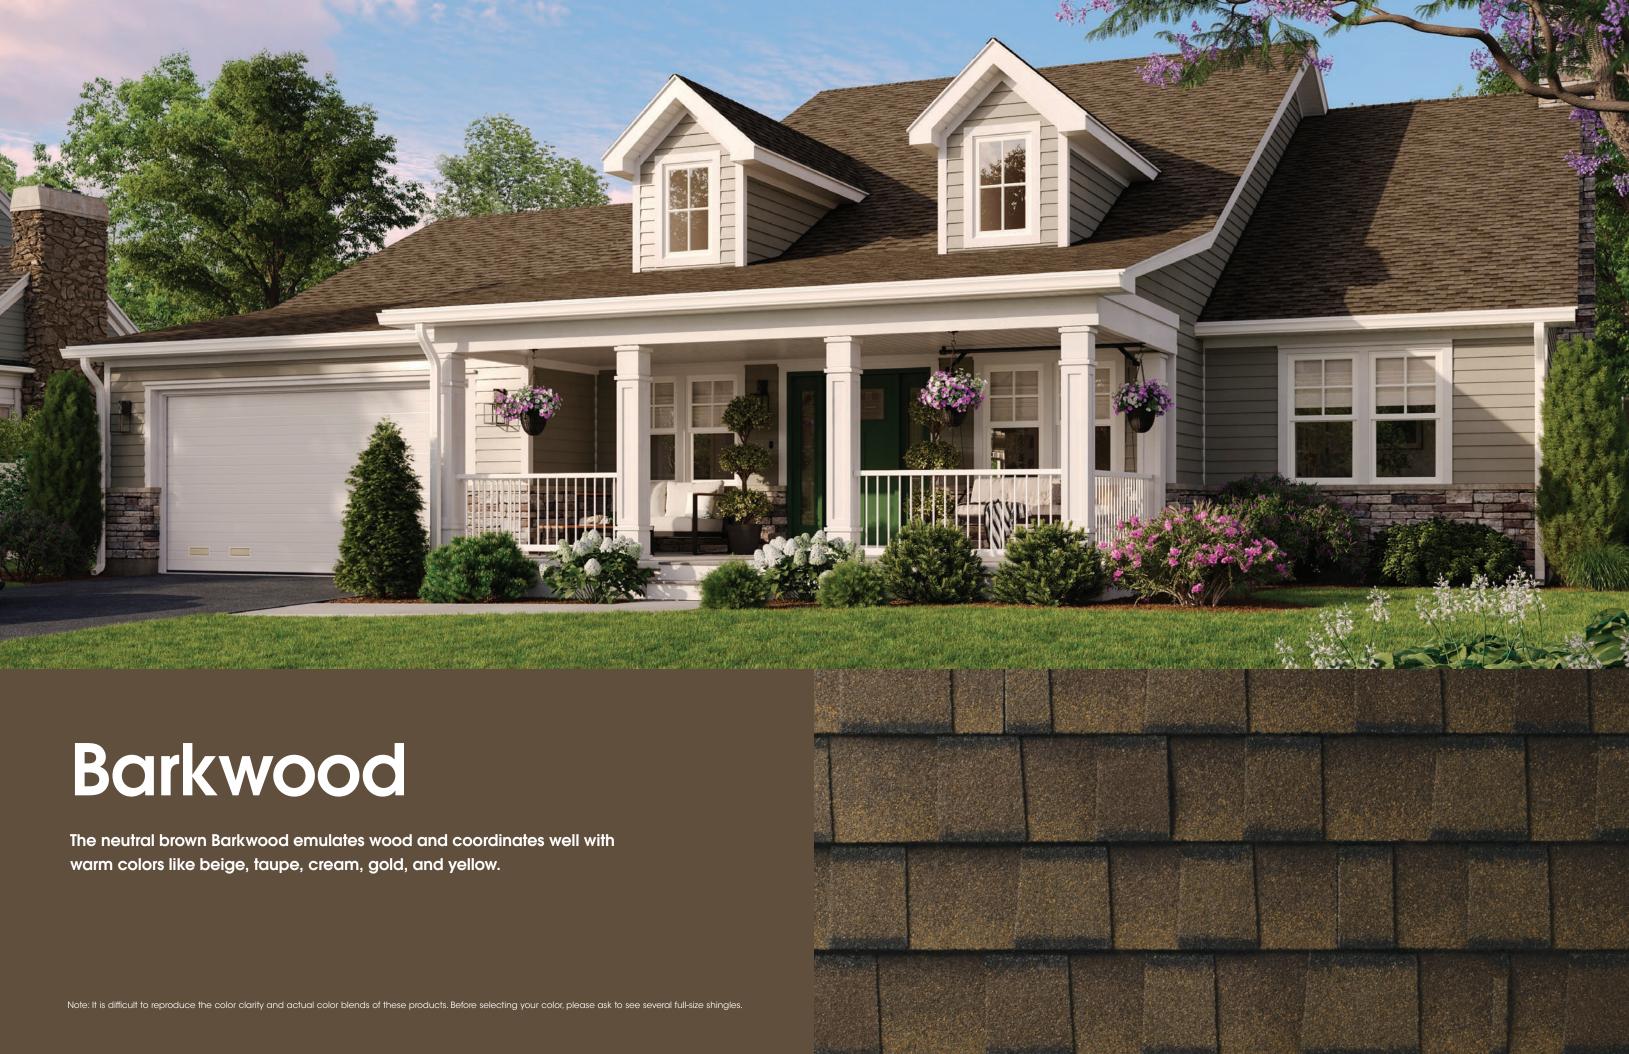

### Shakewood

An appealing blend of browns, tans, and gold, warm radiant Shakewood pairs equally well with neutral beige and clay tones, as well as deeper jewel tones.

Note: It is difficult to reproduce the color clarity and actual color blends of these products. Before selecting your color, please ask to see several full-size shingles.