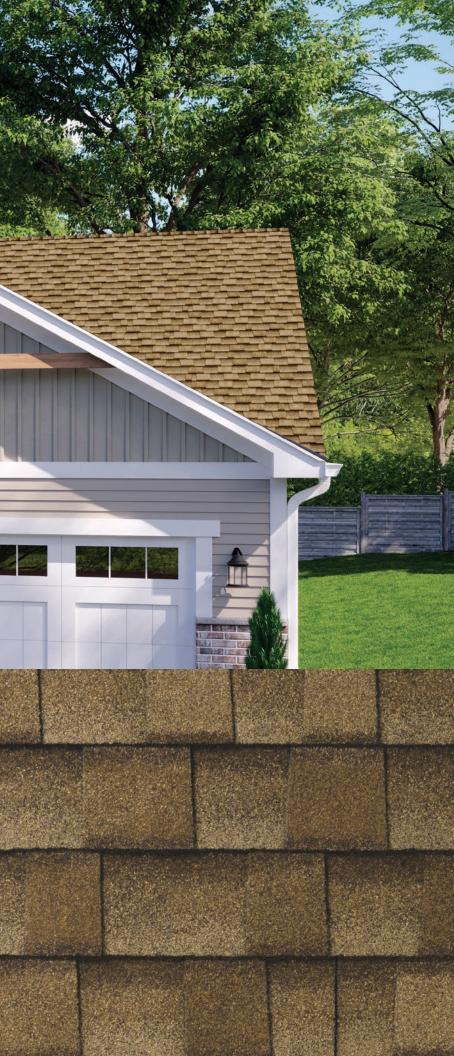

T

Sector Sector

The perfect neutral color, Weathered Wood complements a broad range of hues and works well with sage, cream, ivory, and beige.

Note: It is difficult to reproduce the color clarity and actual color blends of these products. Before selecting your color, please ask to see several full-size shingles.