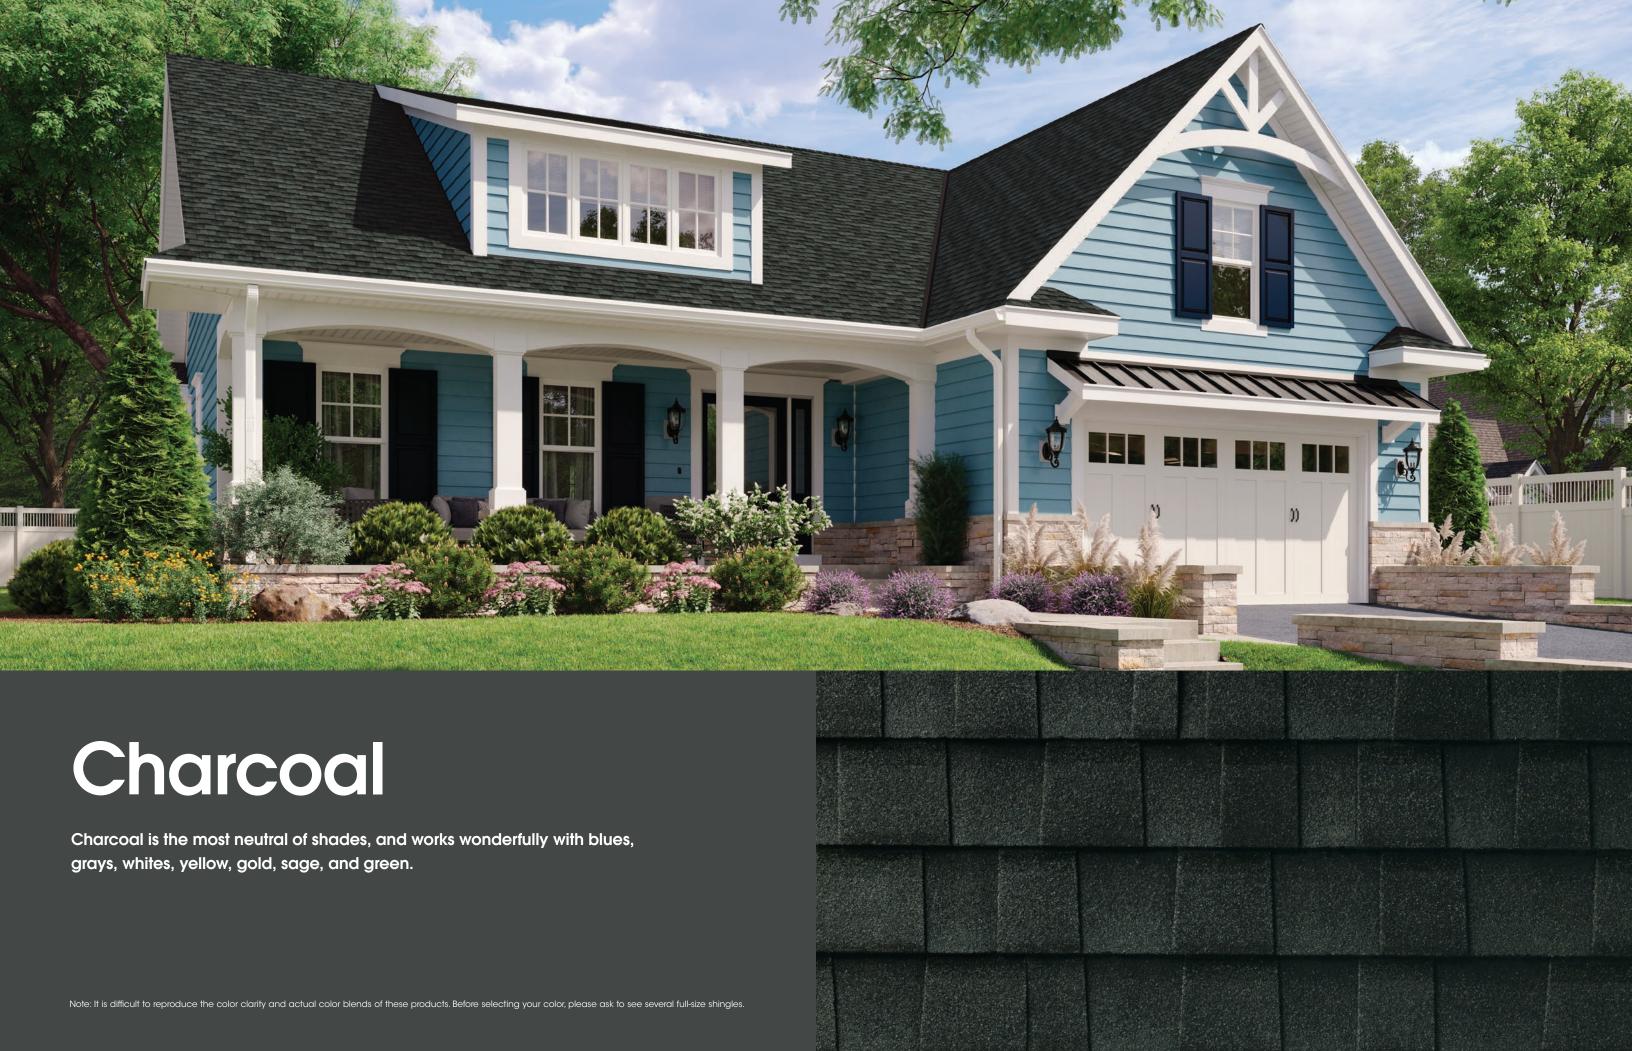

### Pewter Gray

Pewter Gray can add dramatic counterpoint to contemporary exterior color palettes, as well as to stucco or brick facades.

### Shakewood

An appealing blend of browns, tans, and gold, warm radiant Shakewood pairs equally well with neutral beige and clay tones, as well as deeper jewel tones.

Note: It is difficult to reproduce the color clarity and actual color blends of these products. Before selecting your color, please ask to see several full-size shingles.

T

Sector Sector

The perfect neutral color, Weathered Wood complements a broad range of hues and works well with sage, cream, ivory, and beige.

Note: It is difficult to reproduce the color clarity and actual color blends of these products. Before selecting your color, please ask to see several full-size shingles.