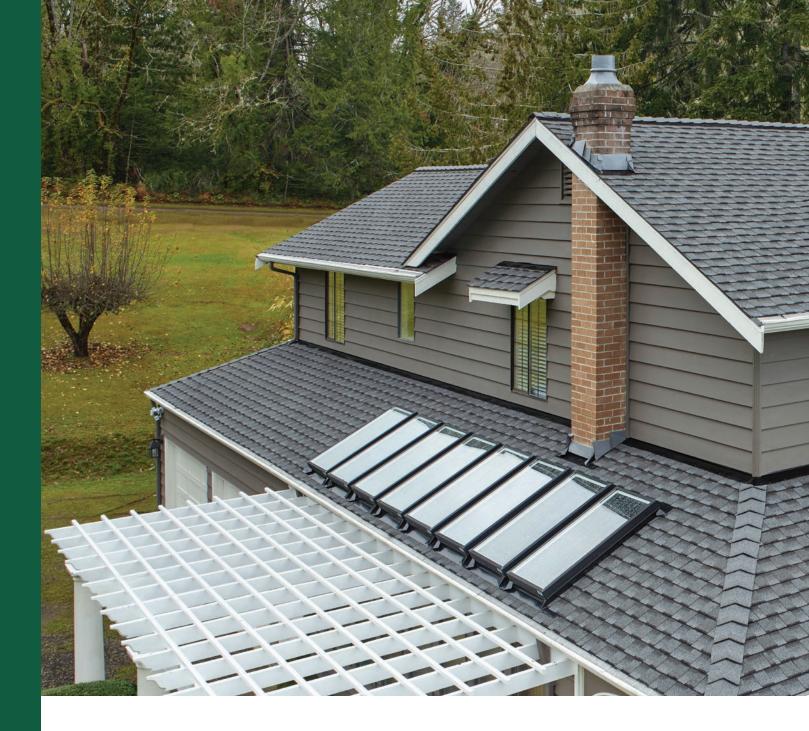

### It's a system, built to protect

A Timberline<sup>®</sup> UHDZ<sup>™</sup> roof is so much more than shingles. It's layers of protection, working together to help keep your home safe from rain, snow, sun, and wind.

### The GAF Lifetime<sup>†</sup> Roofing System

**Ridge Cap Shingles** The finishing touch that helps defend against leaks at the hips and ridges

**Cobra® Attic Ventilation** Helps reduce attic moisture and heat

Lifetime Shingles<sup>†</sup> Beautify and protect for years to come

**Starter Strip Shingles** Helps guard against shingle blow-offs

**Roof Deck Protection** Helps shield the roof deck from moisture infiltration

Leak Barrier Helps prevent leaks caused by wind-driven rain and ice dams

your GAF factory-certified contractor<sup>2</sup>