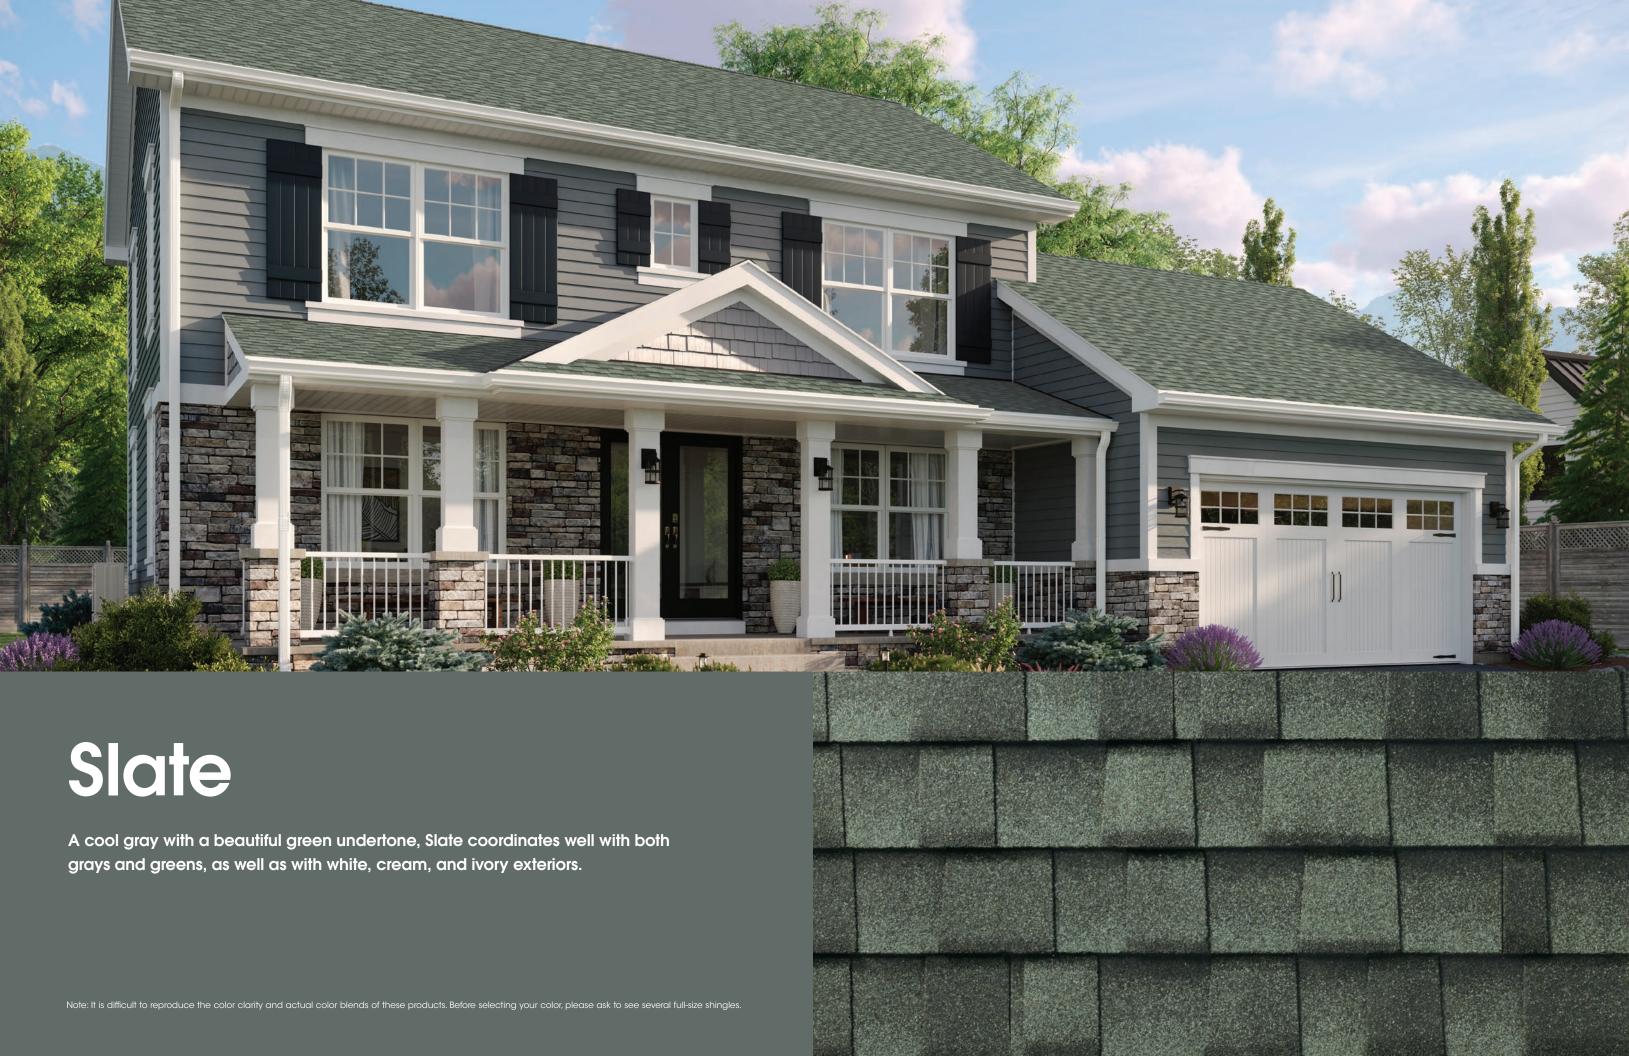

### Pewter Gray

Pewter Gray can add dramatic counterpoint to contemporary exterior color palettes, as well as to stucco or brick facades.

### Shakewood

An appealing blend of browns, tans, and gold, warm radiant Shakewood pairs equally well with neutral beige and clay tones, as well as deeper jewel tones.

Note: It is difficult to reproduce the color clarity and actual color blends of these products. Before selecting your color, please ask to see several full-size shingles.

T

Sector Sector

The perfect neutral color, Weathered Wood complements a broad range of hues and works well with sage, cream, ivory, and beige.

Note: It is difficult to reproduce the color clarity and actual color blends of these products. Before selecting your color, please ask to see several full-size shingles.