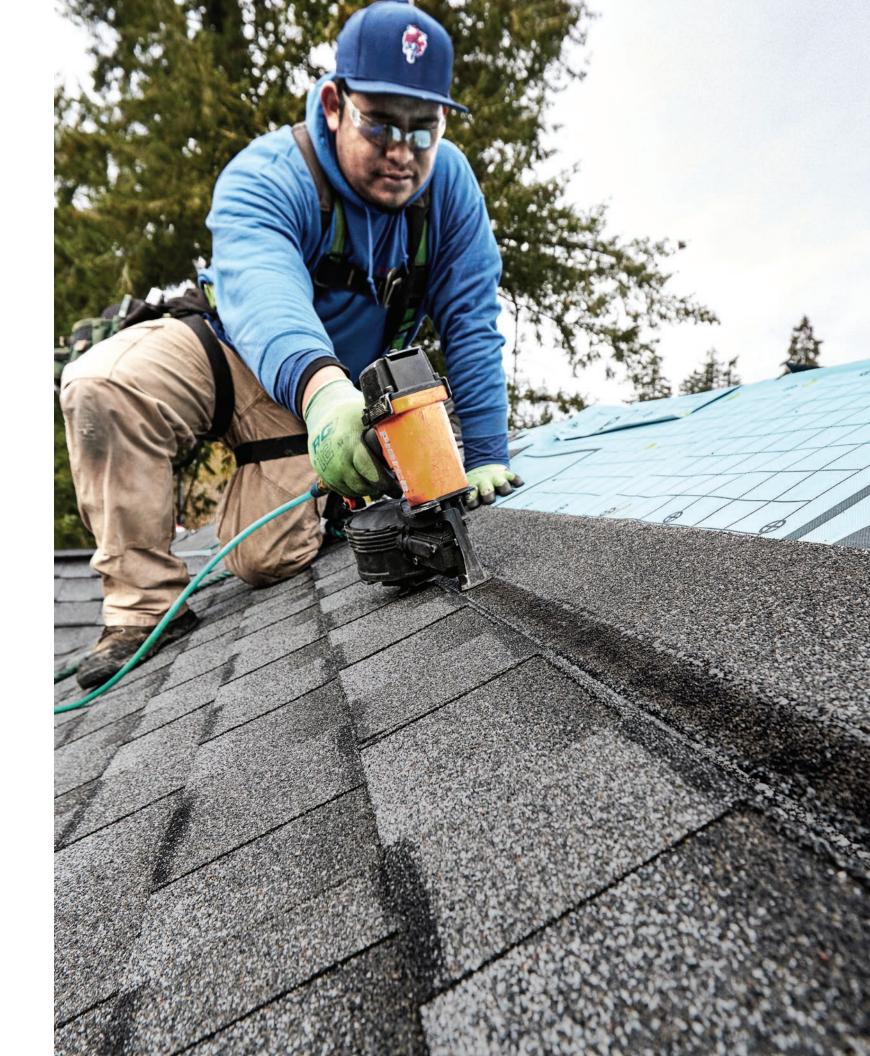

### It's a shingle that helps your roofer do their best work

LayerLock<sup>®</sup> Technology strengthens the bond between layers of your Timberline<sup>®</sup> UHDZ<sup>™</sup> Shingles. To help your roofer give you the best possible installation. And to help you rest easy when the wind is howling outside.

Here's how it works:

The strength added by LayerLock® Technology allowed GAF to create the StrikeZone® nailing area — the industry's widest nail zone — which offered 99.9% nailing accuracy in our test.<sup>1</sup>