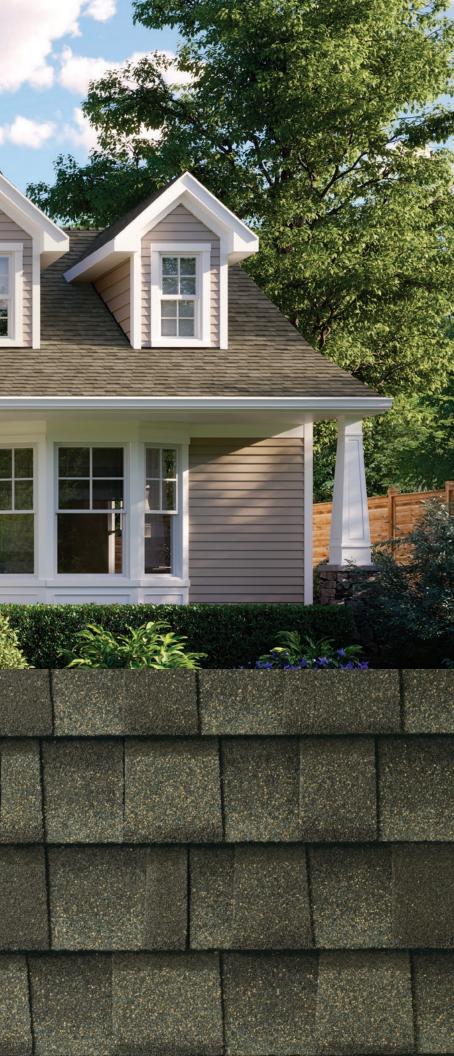

T

Sector Sector

The perfect neutral color, Weathered Wood complements a broad range of hues and works well with sage, cream, ivory, and beige.

Note: It is difficult to reproduce the color clarity and actual color blends of these products. Before selecting your color, please ask to see several full-size shingles.