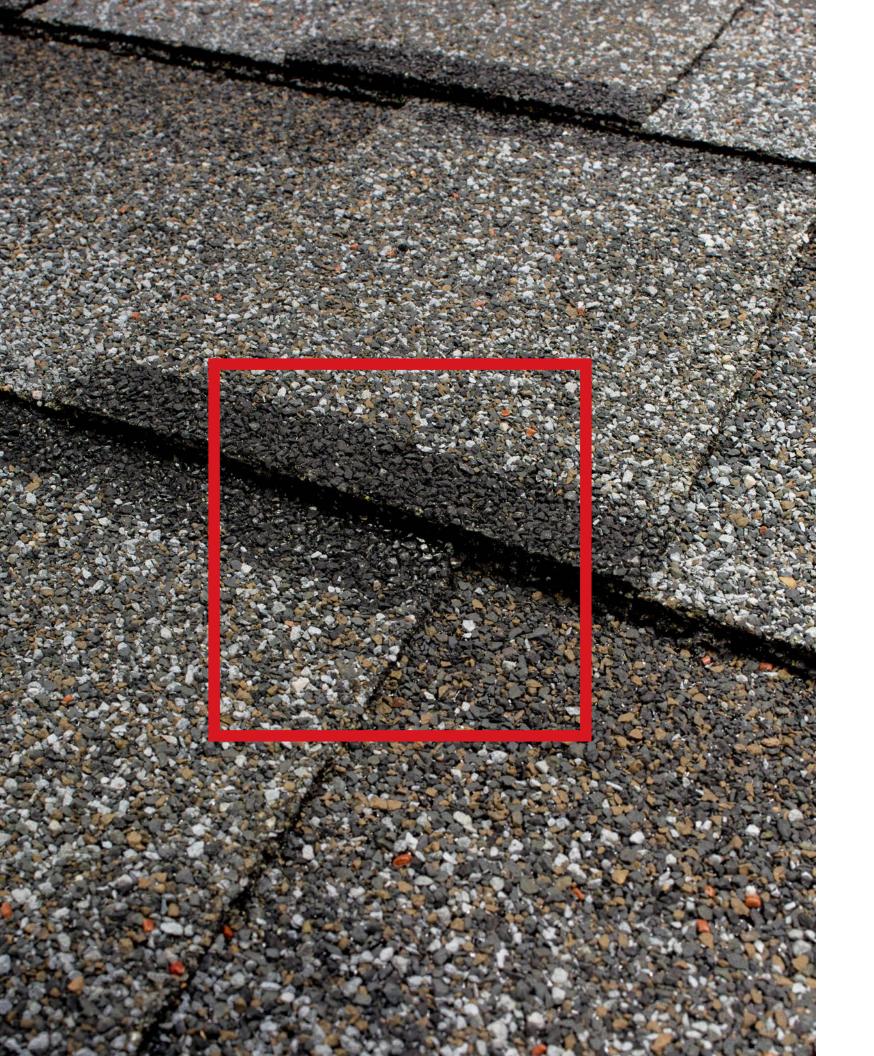

# It's sunset shadows all day long

The angle of a sunset creates a unique touch of shadow that adds definition and depth to everything it touches. Including your shingles. In fact, it can take your beautiful home and make it breathtaking.

Imagine that moment lasting all day. That's what we've done with our exclusive Dual Shadow Line, only available on Timberline® UHDZ<sup>™</sup> Shingles.

Dual Shadow Line adds depth so exceptional, it takes your home's curb appeal to even greater heights. The impact is unmistakable.