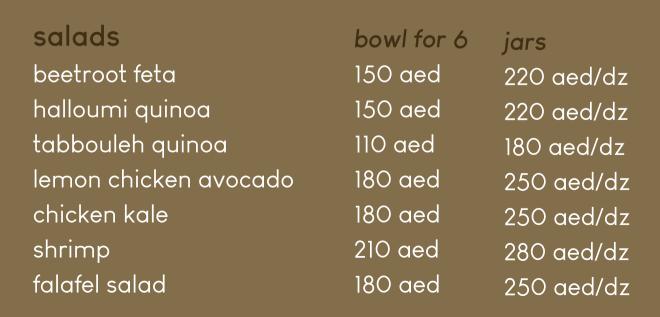

catering menu

| white      | multicereal                                                                                                                                                       |
|------------|-------------------------------------------------------------------------------------------------------------------------------------------------------------------|
| 65 aed/dz  | 89 aed/dz                                                                                                                                                         |
| 115 aed/dz | 139 aed/dz                                                                                                                                                        |
| 115 aed/dz | 139 aed/dz                                                                                                                                                        |
| 90 aed/dz  | 114 aed/dz                                                                                                                                                        |
|            |                                                                                                                                                                   |
| 36 aed/dz  |                                                                                                                                                                   |
| 36 aed/dz  |                                                                                                                                                                   |
| 36 aed/dz  |                                                                                                                                                                   |
| 42 aed/dz  |                                                                                                                                                                   |
|            |                                                                                                                                                                   |
| 72 aed/dz  |                                                                                                                                                                   |
| 84 aed/dz  |                                                                                                                                                                   |
|            | 65 aed/dz 115 aed/dz 115 aed/dz 90 aed/dz 36 aed/dz 36 aed/dz 42 aed/dz 42 aed/dz 42 aed/dz 42 aed/dz 42 aed/dz 42 aed/dz 43 aed/dz 84 aed/dz 84 aed/dz 84 aed/dz |