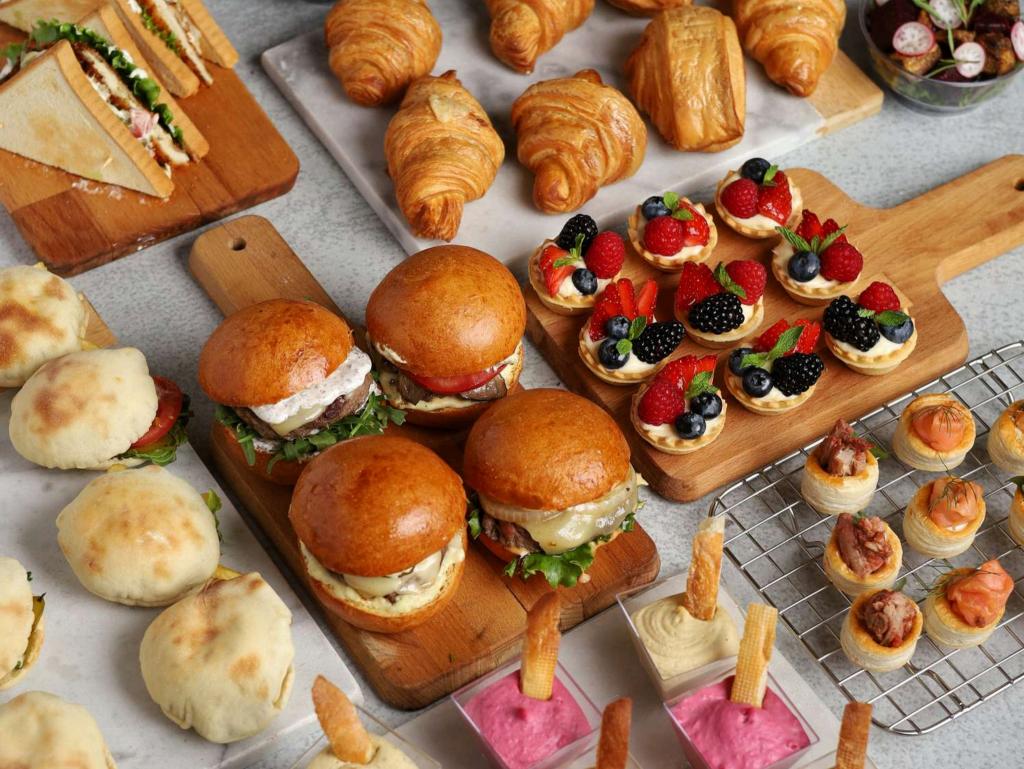

#### canapes

| brie with jam         |
|-----------------------|
| smoked salmon         |
| boursin               |
| tapenade              |
| goat cheese cranberry |

#### toasties

72 aed/dz

84 aed/dz

72 aed/dz

72 aed/dz

84 aed/dz

| avocado          | 84  | aed/dz |
|------------------|-----|--------|
| salmon spread    | 108 | aed/dz |
| pesto bruschetta | 84  | aed/dz |
| feta             | 84  | aed/dz |
| labneh makdous   | 84  | aed/dz |

### pastry cups / vol au vent

| shrimp                | 96 aed/dz |
|-----------------------|-----------|
| salmon & cheese       | 96 aed/dz |
| truffle mushroom      | 96 aed/dz |
| pulled beef           | 96 aed/dz |
| brie, cherry & walnut | 96 aed/dz |
| fig & goat cheese     | 84 aed/dz |
| chicken & mushroom    | 84 aed/dz |

#### salty profiteroles

salmon dip smoked salmon tuna crab and cheese goat cheese asparagus artichoke 240 aed/dz 240 aed/dz 216 aed/dz 228 aed/dz 228 aed/dz 216 aed/dz

### mini baguettes

| 190 aed/dz |
|------------|
| 190 aed/dz |
| 190 aed/dz |
| 190 aed/dz |
| 210 aed/dz |
| 230 aed/dz |
| 230 aed/dz |
| 320 aed/dz |
|            |

## mini burgers

| wagyu beef                   | 240aed/dz  |
|------------------------------|------------|
| classic, mushroom or truffle |            |
| certified angus beef         | 180 aed/dz |
| classic, mushroom or truffle |            |
| breaded chicken              | 180 aed/dz |
| grilled chicken              | 180 aed/dz |
| plant based                  | 240 aed/dz |

#### club sandwiches

| tuna               | 120 aed/dz |
|--------------------|------------|
| chicken milanese   | 150 aed/dz |
| turkey & cheese    | 120 aed/dz |
| brisket angus beef | 150 aed/dz |