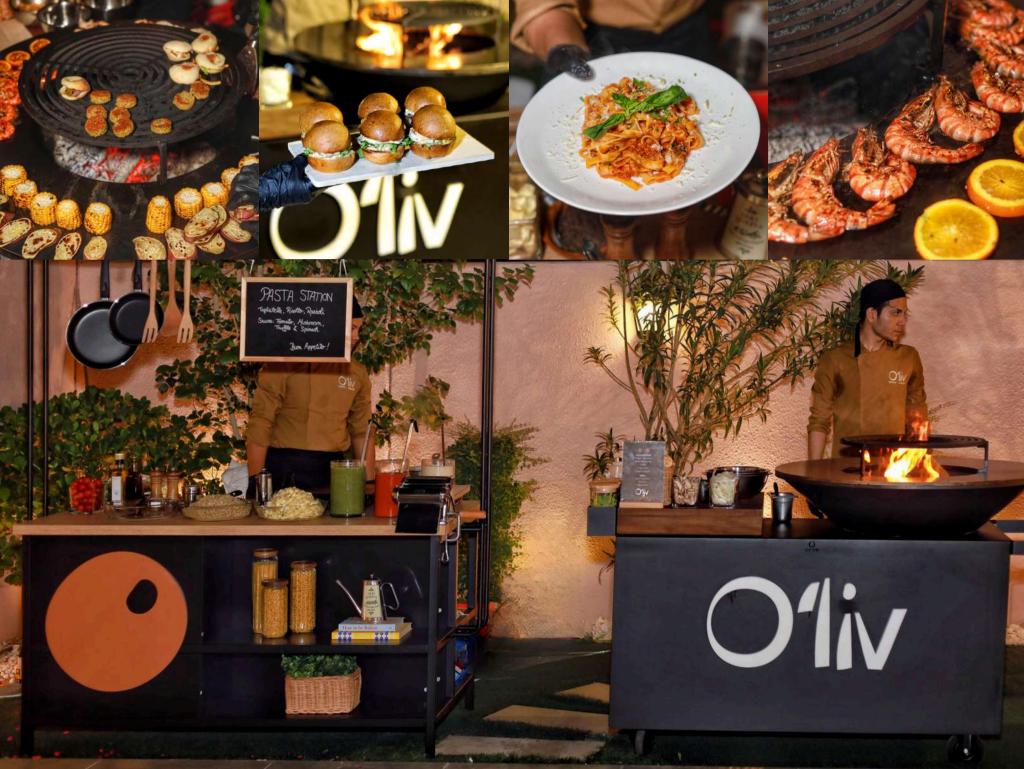

#### live stations

starting prices for 20 persons

| bbq grilled rib | -eye with | vegetable | es station | 3,500 AED |
|-----------------|-----------|-----------|------------|-----------|
|-----------------|-----------|-----------|------------|-----------|

| fajita (meat/chicken/shrir | np) station | 2,500 AED |
|----------------------------|-------------|-----------|
|----------------------------|-------------|-----------|

| grilled sediood station 3,300 Act | grilled seafood station | 3.500 AED |
|-----------------------------------|-------------------------|-----------|
|-----------------------------------|-------------------------|-----------|

|                   | *11 1 1*      | 0.500.450 |
|-------------------|---------------|-----------|
| mixed oriental    | grill station | 2,500 AED |
| THING GOLD IN THE | Billi otation |           |

| pita station | 2,500 AED |
|--------------|-----------|
|--------------|-----------|