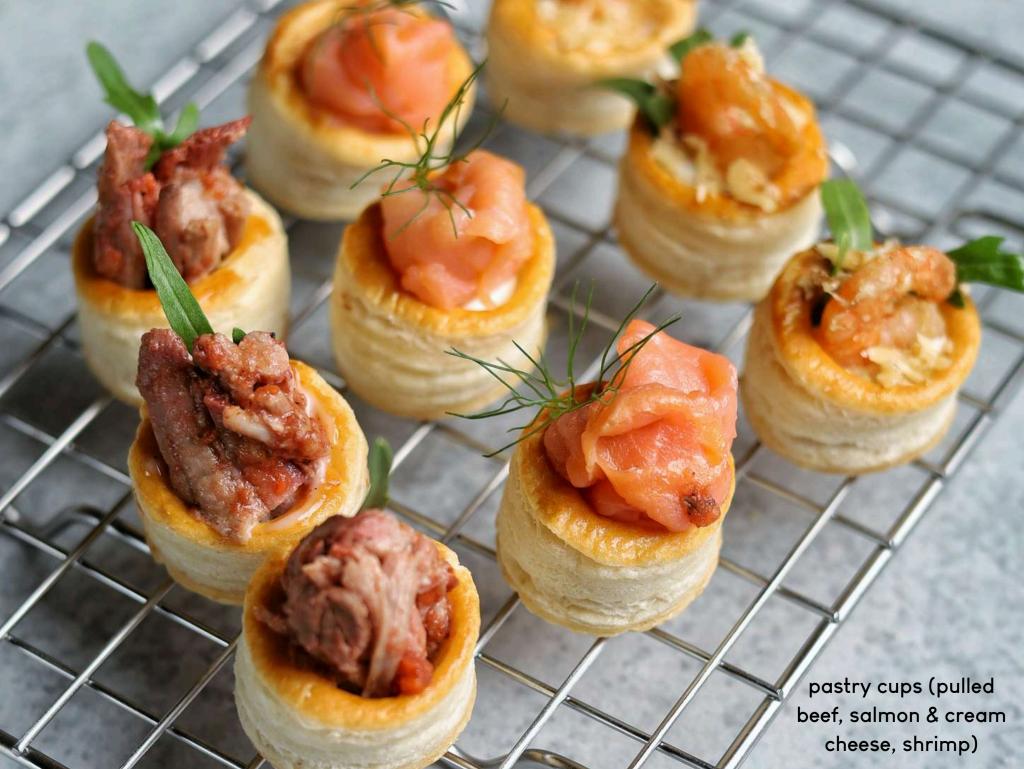

### pastry cups / vol au vent

| shrimp                | 96 aed/dz |
|-----------------------|-----------|
| salmon & cheese       | 96 aed/dz |
| truffle mushroom      | 96 aed/dz |
| pulled beef           | 96 aed/dz |
| brie, cherry & walnut | 96 aed/dz |
| fig & goat cheese     | 84 aed/dz |
| chicken & mushroom    | 84 aed/dz |