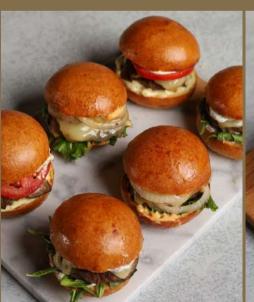

## mini burgers

| wagyu beef                   | 240aed/dz  |
|------------------------------|------------|
| classic, mushroom or truffle |            |
| certified angus beef         | 180 aed/dz |
| classic, mushroom or truffle |            |
| breaded chicken              | 180 aed/dz |
| grilled chicken              | 180 aed/dz |
| plant based                  | 240 aed/dz |