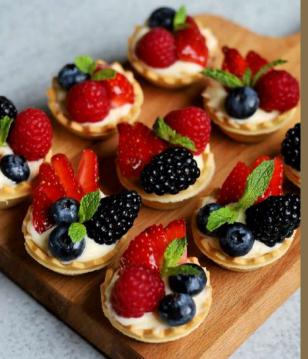

| desserts                    | big cake | mini jars  |
|-----------------------------|----------|------------|
| burnt basque cheesecake     | 140 aed  | 180 aed/dz |
| chocolate tart              | 150 aed  | 180 aed/dz |
| strawberry cake             | 120 aed  | 140 aed/dz |
| tiramisu                    | 150 aed  | 170 aed/dz |
| three chocolate mousse cake | 120 aed  | 170 aed/dz |
| fruit tart                  | 120 aed  | 120 aed/dz |
| pistachio rose cake         | 110 aed  | 120 aed/dz |
| choux a la creme            |          | 120 aed/dz |
| fruit salad                 | 250 aed  | 240 aed/dz |