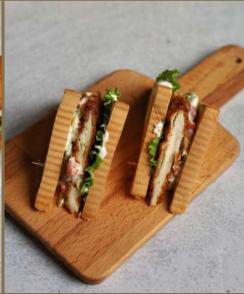

#### club sandwiches

| tuna               | 120 aed/dz |
|--------------------|------------|
| chicken milanese   | 150 aed/dz |
| turkey & cheese    | 120 aed/dz |
| brisket angus beef | 150 aed/dz |