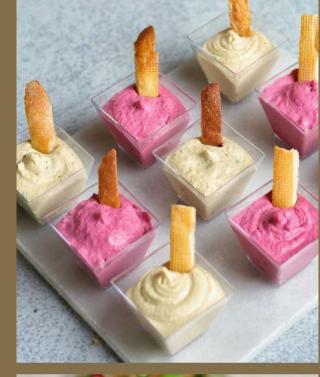

# 

| dips                 | plate  | jars     |
|----------------------|--------|----------|
| hummus               | 75 aed | 8 aed/pc |
| hummus truffle       | 90 aed | 9 aed/pc |
| hummus beetroot      | 85 aed | 8 aed/pc |
| eggplant pomegranate | 75 aed | 8 aed/pc |
| tapenade             | 75 aed | 9 aed/pc |
| spicy feta           | 75 aed | 9 aed/pc |