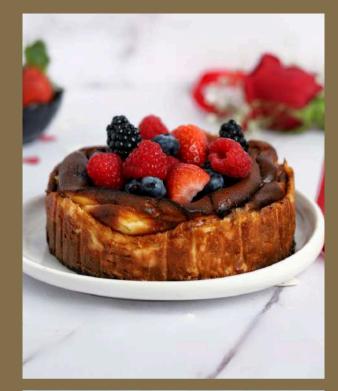

| desserts                    | big cake | mini jars  |
|-----------------------------|----------|------------|
| burnt basque cheesecake     | 140 aed  | 180 aed/dz |
| chocolate tart              | 150 aed  | 180 aed/dz |
| strawberry cake             | 120 aed  | 140 aed/dz |
| tiramisu                    | 150 aed  | 170 aed/dz |
| three chocolate mousse cake | 120 aed  | 170 aed/dz |
| fruit tart                  | 120 aed  | 120 aed/dz |
| pistachio rose cake         | 110 aed  | 120 aed/dz |
| choux a la creme            |          | 120 aed/dz |
| fruit salad                 | 250 aed  | 240 aed/dz |