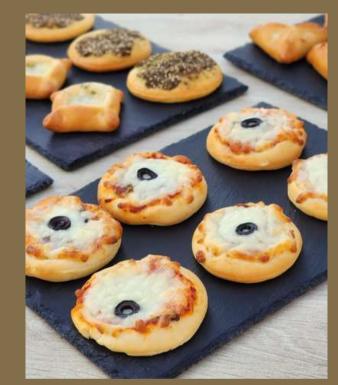

## mini pitas

| cauliflower eggplant 🕡 | 48 aed/dz |
|------------------------|-----------|
| angus beef mushroom    | 72 aed/dz |
| chicken shawarma       | 60 aed/dz |
| beef shawarma          | 60 aed/dz |
| falafel 🕡              | 48 aed/dz |
| mediterranean chicken  | 72 aed/dz |
| chicken escalope       | 72 aed/dz |

# milk bread / pain au lait

| turkey & cheese | 60 aed/dz |
|-----------------|-----------|
| halloumi        | 60 aed/dz |
| mozarella       | 50 aed/dz |

| main courses                           | medium   | large      |
|----------------------------------------|----------|------------|
| truffle with wild mushroom risotto     | 400 aed  | 750 aed    |
| pulled beef risotto                    | 400 aed  | 750 aed    |
| ricotta spinach ravioli                | 350 aed  | 650 aed    |
| gigot d'agneau oriental with rice      |          | 550 aed    |
| gigot d'agneau with steamed vegetables |          | 600 aed    |
| black angus tenderloin with vegetables |          | 540 aed/kg |
| grilled chicken breast with vegetables | 420 aed  | 800 aed    |
| strogonoff (chicken or beef)           | 700 aed  | 1200 aed   |
| seafood paella                         | 1000 aed | 1600 aed   |
| lasagna (beef or vegetables)           | 400 aed  | 750 aed    |
| chicken parmigiana                     | 450 aed  | 800 aed    |
| pasta your way                         | 450 aed  | 800 aed    |