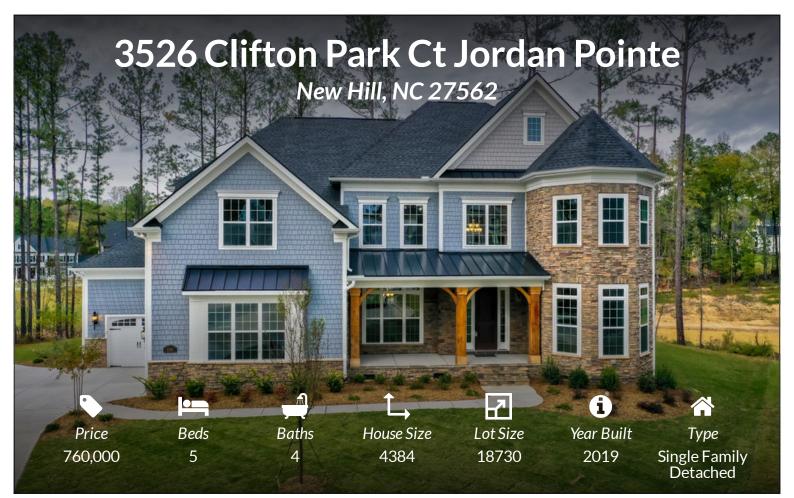

## **1** About the Property:

Ask about our closing incentives. Last Culd-de-sac lot on Clifton Park Lane for this Executive Luxury home in Jordan Pointe, New Built by Toll Brothers Luxury Home. Available for SALE / Net Lease \$4K/mo. Open Floor Plan w En Suite Mother-in-law BR 1st Flr & hardwood flrs, 2-story Foyer, Walk-in Pantry, 2nd Flr Master, DR, FR w gas fireplace, Study. Granite Perimeter Kitchen Countertop Island, White Timberlake Cabinets w gloss backsplash accent, 36" Gas Cooktop. If your idea of dream-home perfection begins with an airy & expansive flr plan, the Duncan Huntingdon model may be the one for you! Ceilings: 10-ft 1st & 9-ft 2-flr room to breathe. Premium culd-de-sac lot. Accent bathroom Wall Title. High hat recessed lighting. Audio/Cat 6 pre-wire options.