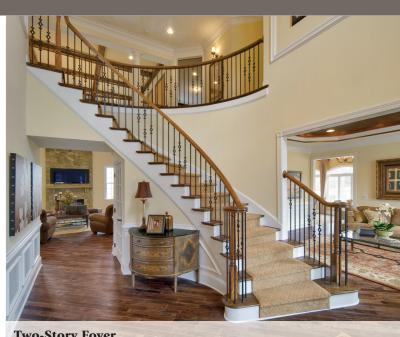

(NE-HTEX/80488) 0508 ©2014 TOLL BROTHERS, INC. (DUNCAN 1009.0)









# THE DUNCAN | Exterior Designs

## THE DUNCAN | Floor Plan



HUNTINGDON EXTERIOR DESIGN SHOWN.

- The expansive two-story family room features an included fireplace and large stacked windows.
- The private study is entered through eight-foot tall double doors.
- The gourmet kitchen includes a walk-in pantry, a oversized center island and adjacent breakfast room.
- The master bedroom suite is complete with a den that features elegant entry columns, a walk-in closet, and a private master bath with dual-sink vanity, a Roman tub, a separate shower, and a private toilet area.
- Ten-foot ceilings on the first floor, nine-foot ceilings throughout the second.



**Two-Story Foyer**