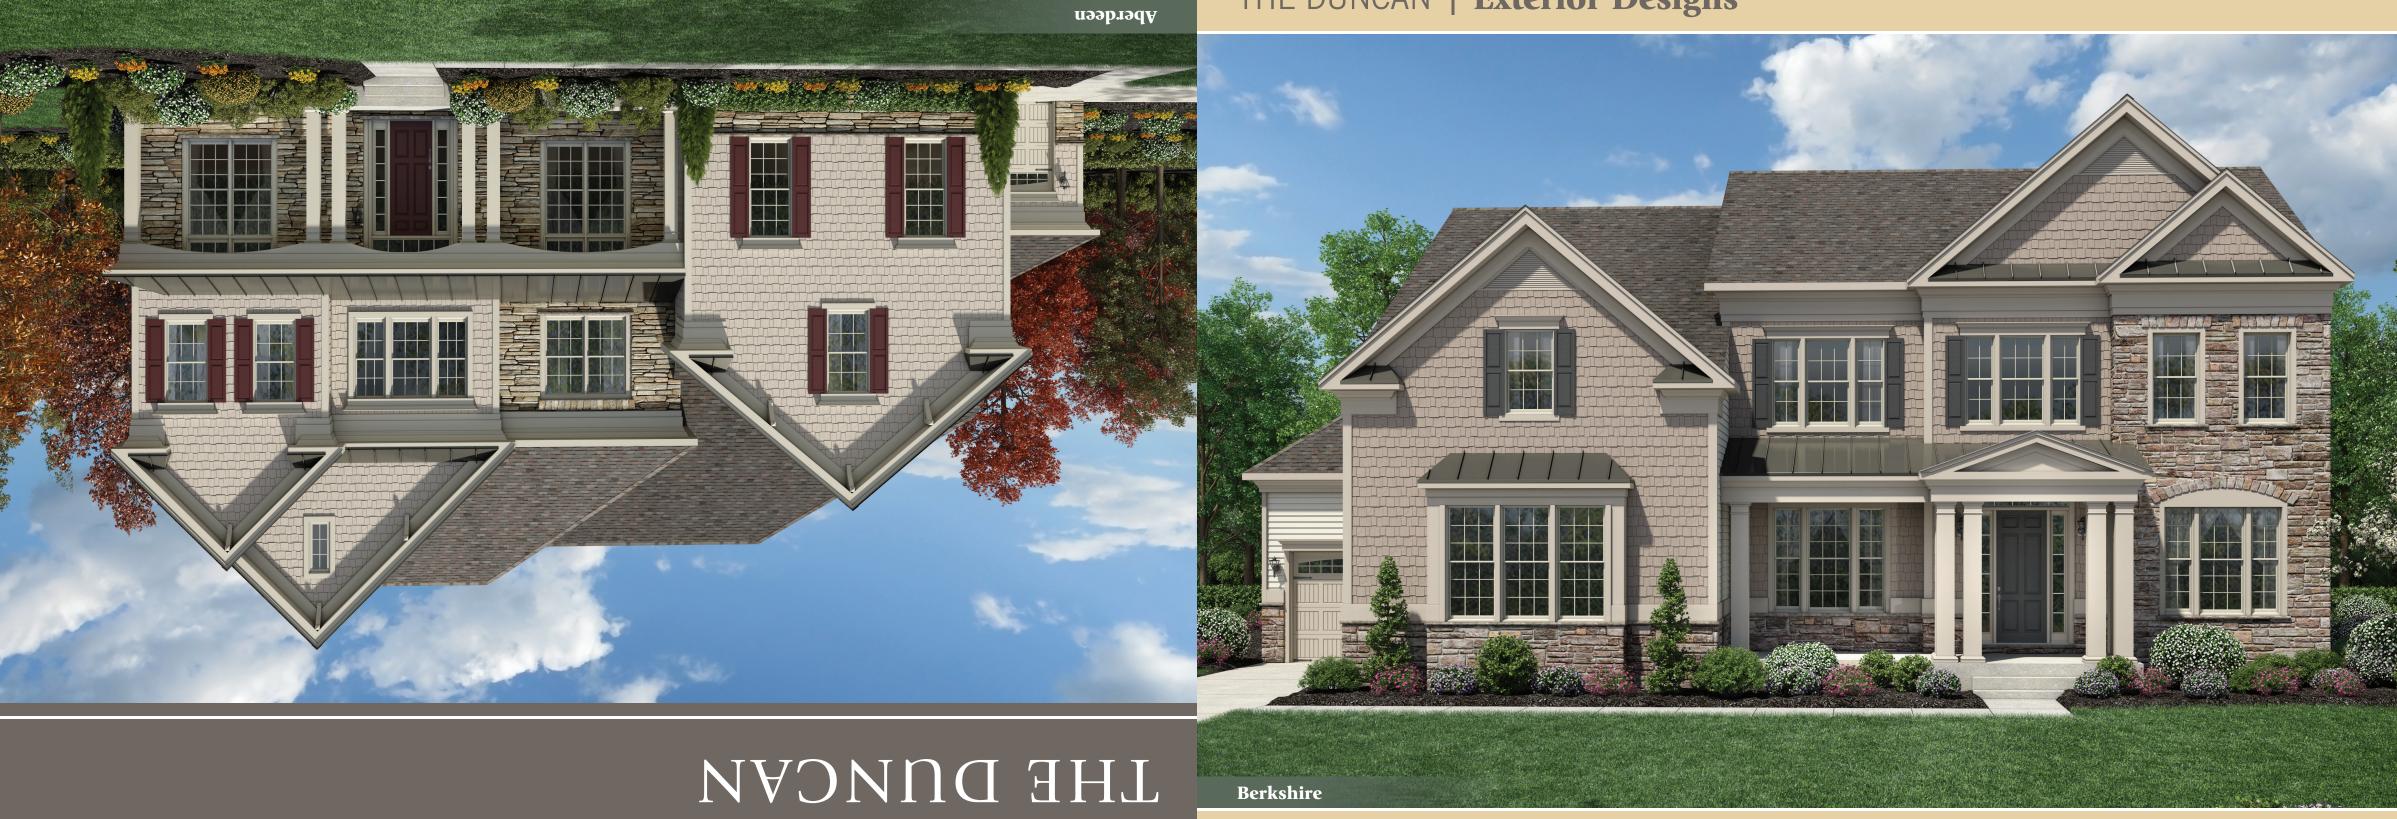

(NE-HTEX/80488) 0508 ©2014 TOLL BROTHERS, INC. (DUNCAN 1009.0)









# THE DUNCAN | Exterior Designs

## THE DUNCAN | Floor Plan



HUNTINGDON EXTERIOR DESIGN SHOWN.

- The expansive two-story family room features an included fireplace and large stacked windows.
- The private study is entered through eight-foot tall double doors.
- The gourmet kitchen includes a walk-in pantry, a oversized center island and adjacent breakfast room.
- The master bedroom suite is complete with a den that features elegant entry columns, a walk-in closet, and a private master bath with dual-sink vanity, a Roman tub, a separate shower, and a private toilet area.
- Ten-foot ceilings on the first floor, nine-foot ceilings throughout the second.



**Two-Story Foyer**