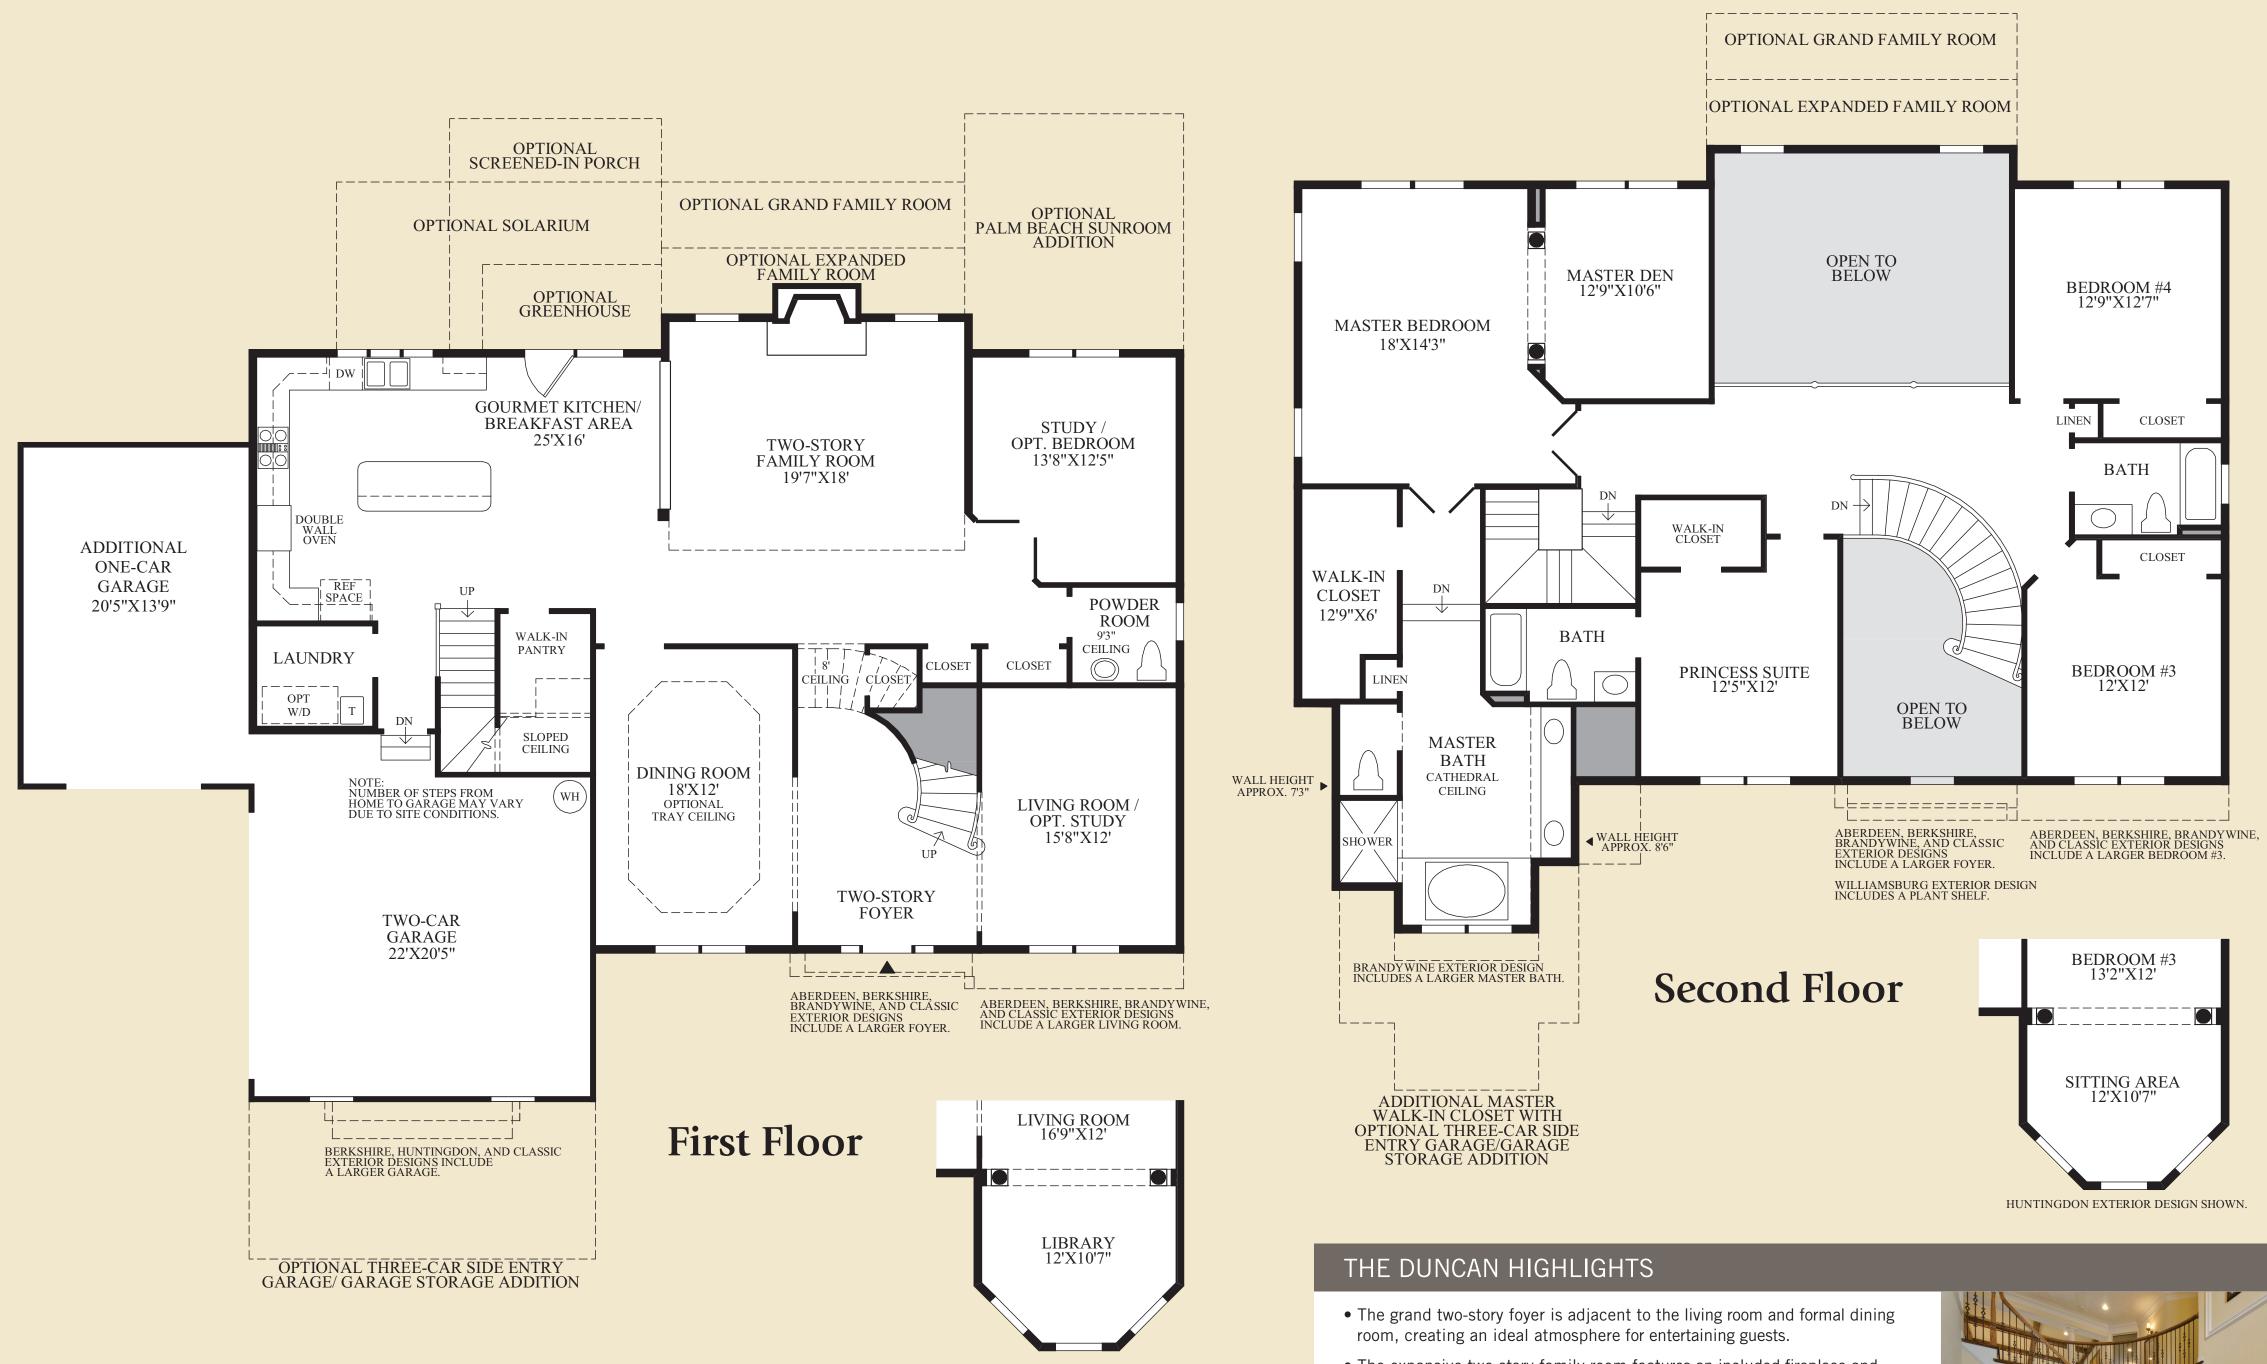

## THE DUNCAN | Floor Plan

HUNTINGDON EXTERIOR DESIGN SHOWN.

- The expansive two-story family room features an included fireplace and large stacked windows.
- The private study is entered through eight-foot tall double doors.
- The gourmet kitchen includes a walk-in pantry, a oversized center island and adjacent breakfast room.
- The master bedroom suite is complete with a den that features elegant entry columns, a walk-in closet, and a private master bath with dual-sink vanity, a Roman tub, a separate shower, and a private toilet area.
- Ten-foot ceilings on the first floor, nine-foot ceilings throughout the second.