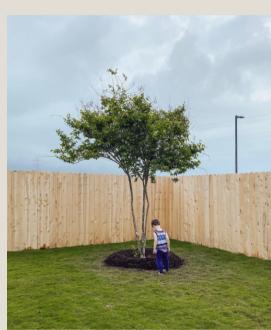

## **ABOUT OUR NEIGHBORHOOD PACKAGES**

For neighbors and groups who want to participate in the neighborhood package a minimum of 25 trees is required. This includes discounted tree prices and discounted planting prices. For homeowners who want to plant their own trees a discounted delivery price will be applied.