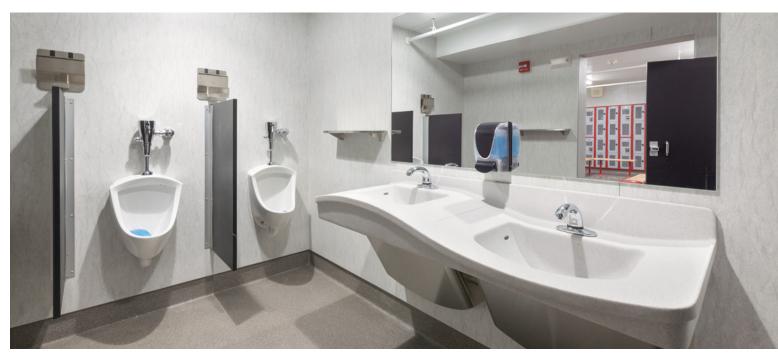

#### DISCOVER OUR CASE STUDIES

TAHITI SANDS W7027

"The finish and looks of the wall system are very nice," said Dean Williams, Senior Facilities Technician for Burlington School District. "I think it will be a lot easier on my custodial staff to wipe down .... [Even with reduced capacity], I am confident and very happy we remodeled our locker rooms with this type of system."

#### VERMONT MIDDLE SCHOOL ELEVATES ATHLETIC FACILITIES WITH WETWALL W7027

Lyman C. Hunt Middle School Burlington, Vermont