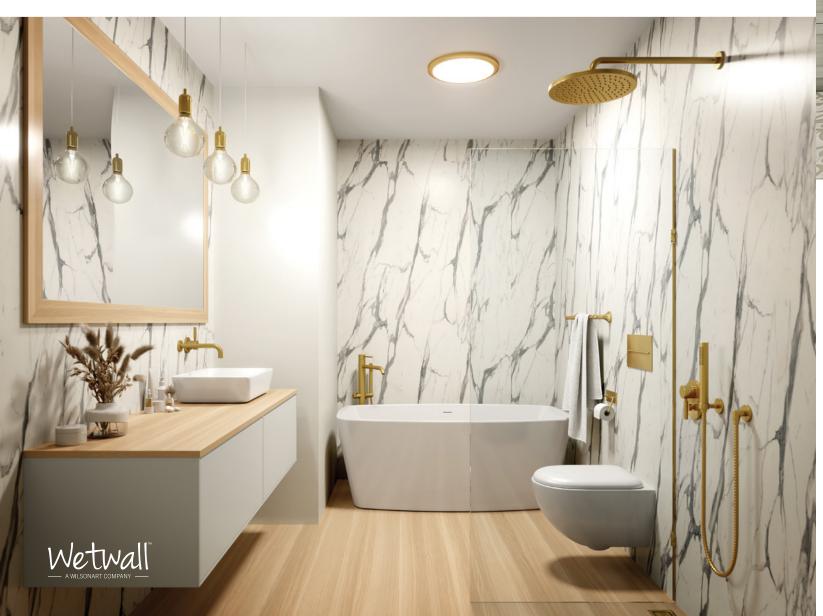

Wetwall

## The Ultimate Water-Proof Surface

Wetwall™ is the ultimate surface for when water is ever-present. Instead of tile and grout, we developed a single panel that's water-proof. Stylish. Simple to install. And ready for everything.