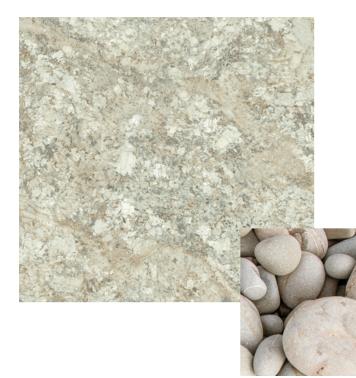

# Tahiti Sands

An off-white limestone look with linear directional features in subtle warm and cool neutrals.