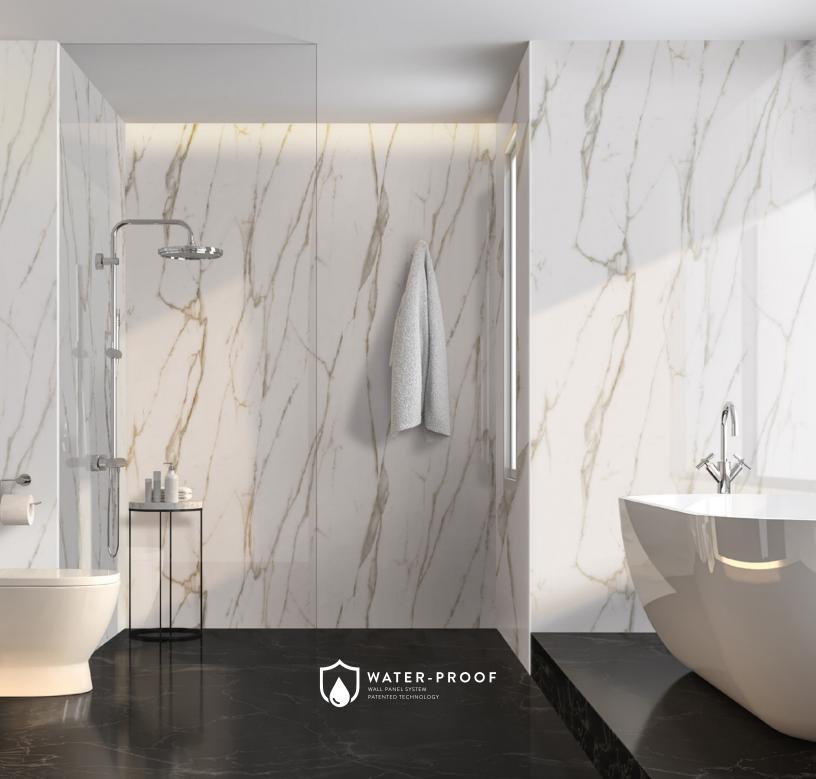

## The Ultimate Water-Proof Surface

Wetwall™ is the ultimate surface for when water is ever-present. Instead of tile and grout, we developed a single panel that's water-proof. Stylish. Simple to install. And ready for everything.

## CALACATTA STATUARIO

## Calacatta Statuario

A white marble design with varying sizes of light grey, grey and black veining.

Brazilian design granite featuring largescale areas of soft white with grey and almond accents. Realism and elegance inspired from the real stone slab.