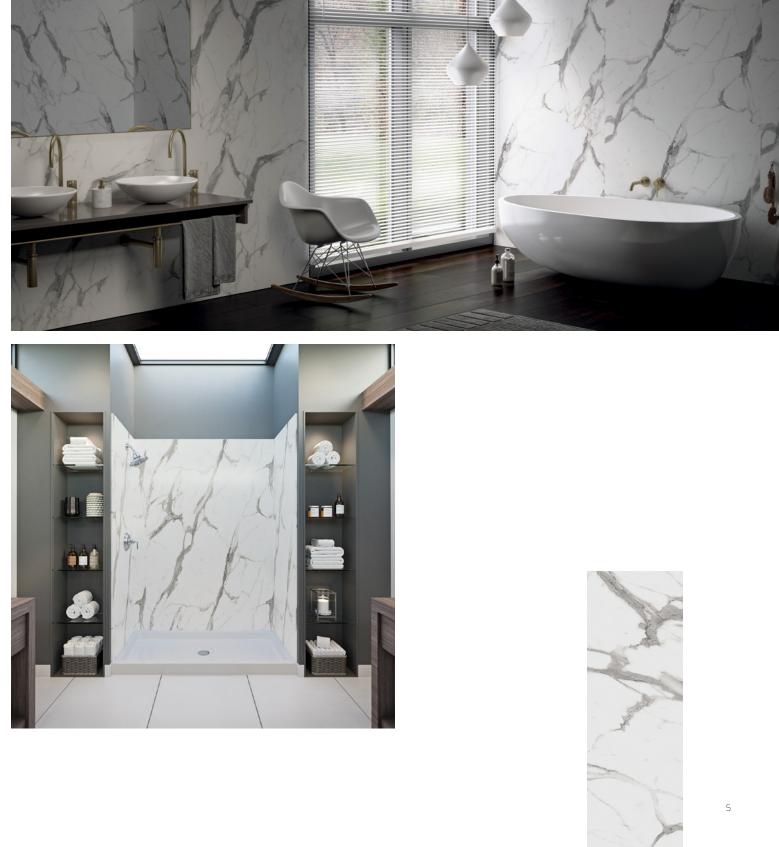

## The Ultimate Water-Proof Surface

Wetwall™ is the ultimate surface for when water is ever-present. Instead of tile and grout, we developed a single panel that's water-proof. Stylish. Simple to install. And ready for everything.

## CALACATTA STATUARIO

## Calacatta Statuario

A white marble design with varying sizes of light grey, grey and black veining.

Brazilian design granite featuring largescale areas of soft white with grey and almond accents. Realism and elegance inspired from the real stone slab.