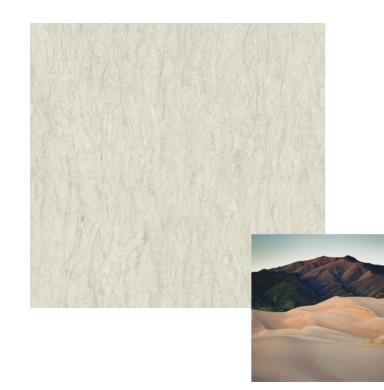

# Tahiti Sands

An off-white limestone look with linear directional features in subtle warm and cool neutrals.