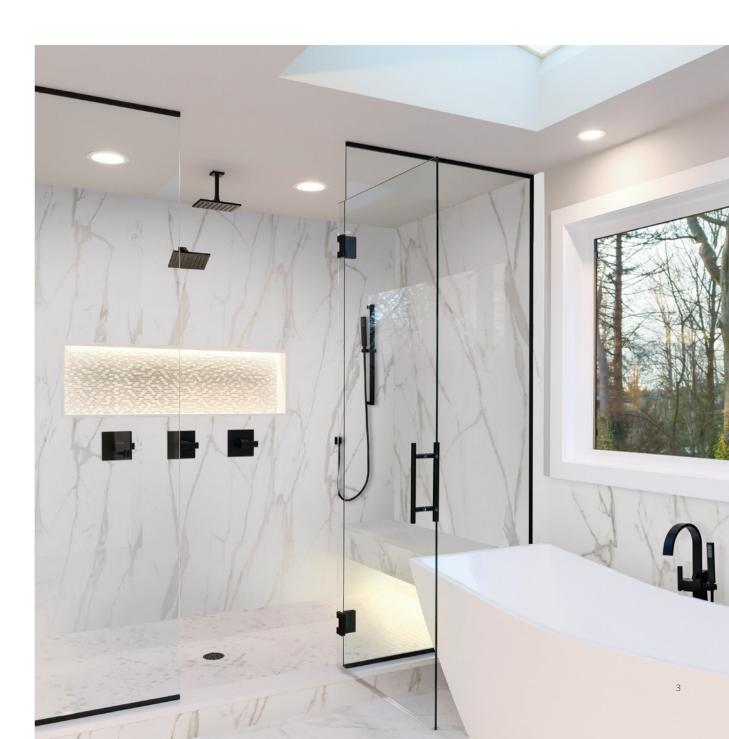

### THE PRO SERIES DIFFERENCE

## Performance

ANTIMICROBIAL PROTECTION With antimicrobial protection built directly into the surface of the shower panel, Wetwall is protected against the growth of bacteria, mold and mildew that cause stains and odors.

#### AEON<sup>™</sup> ENHANCED SCRATCH AND SCUFF-RESISTANT PERFORMANCE TECHNOLOGY Living with the Wetwall panel is easy, thanks to AEON™ Enhanced Scratch and Scuff Resistant Performance Technology. AEON™ is proven to outperform other shower surfaces with similar finishes.