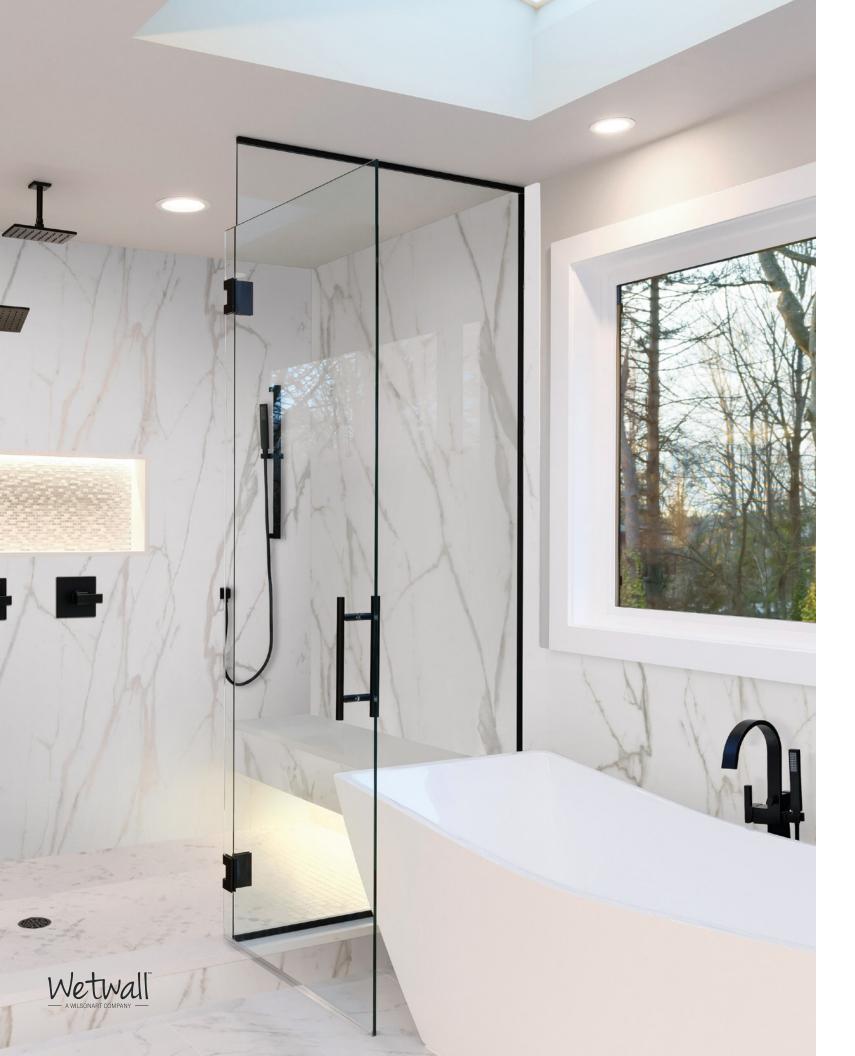

### THE PRO SERIES DIFFERENCE

## Performance

ANTIMICROBIAL PROTECTION With antimicrobial protection built directly into the surface of the shower panel, Wetwall is protected against the growth of bacteria, mold and mildew that cause stains and odors.

#### AEON<sup>™</sup> ENHANCED SCRATCH AND SCUFF-RESISTANT PERFORMANCE TECHNOLOGY Living with the Wetwall panel is easy, thanks to AEON™ Enhanced Scratch and Scuff Resistant Performance Technology. AEON™ is proven to outperform other shower surfaces with similar finishes.