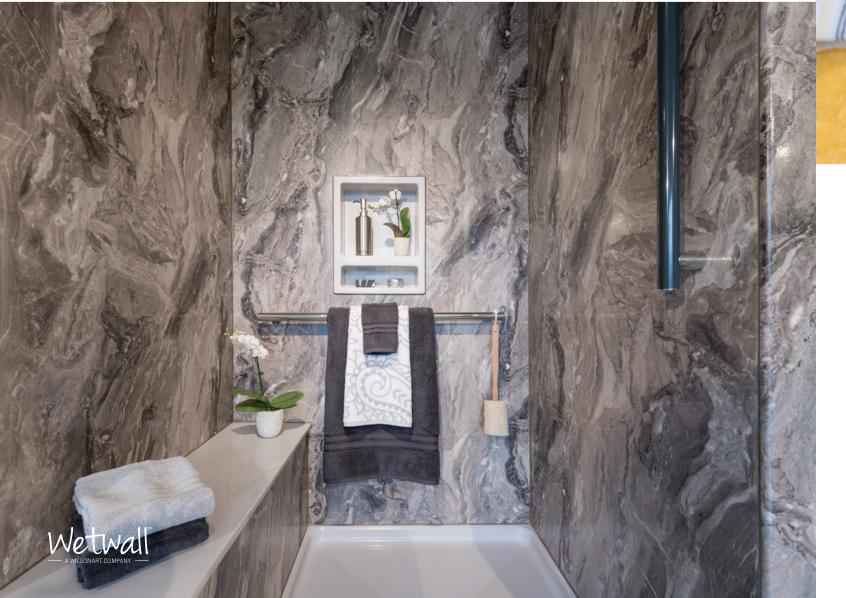

## The Ultimate Water-Proof Surface

Wetwall™ is the ultimate surface for when water is ever-present. Instead of tile and grout, we developed a single panel that's water-proof. Stylish. Simple to install. And ready for everything.

Grout-free surface wipes clean with soap and a damp cloth for lasting beauty and easy maintenance.

## Engineered for an easy clean

Because it's grout-free, it's simple to maintain and clean. Wetwall is engineered for lasting beauty and a low cost of ownership. Warm, soapy water and a sponge are all that is needed for regular maintenance. Wetwall has no grout lines to clean and is non-porous, so sealing is never required.