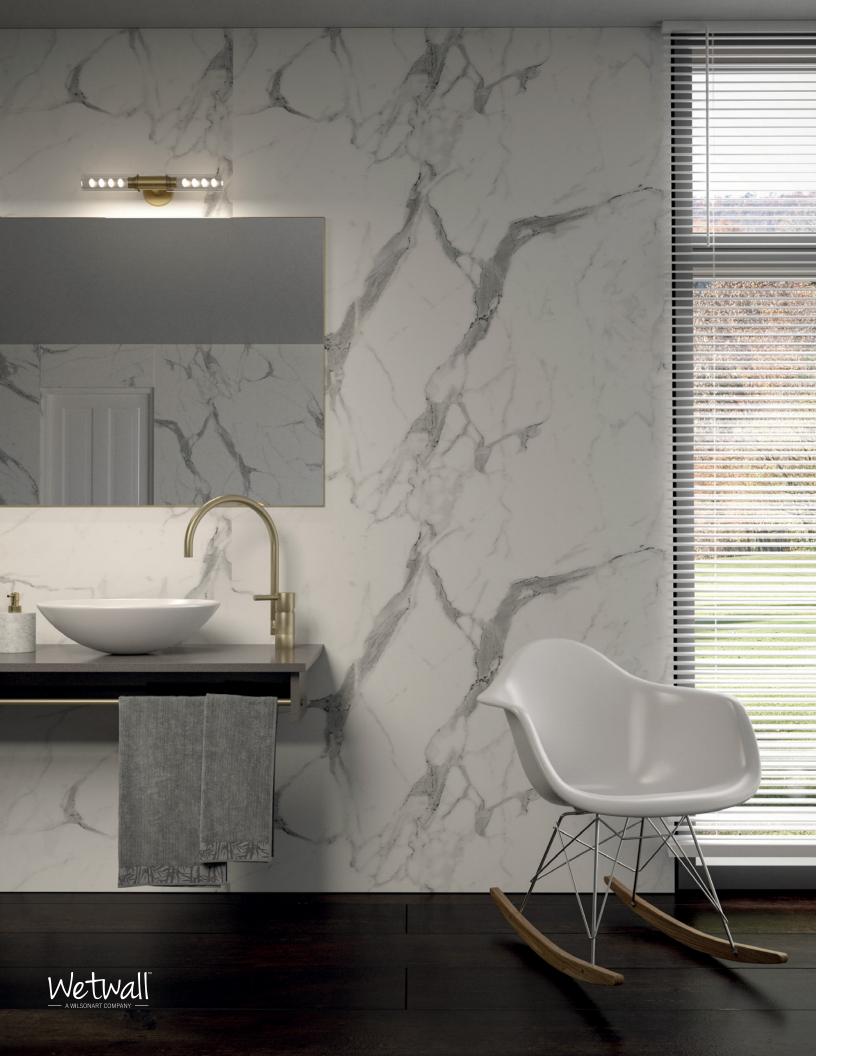

## CALACATTA STATUARIO

## Calacatta Statuario

A white marble design with varying sizes of light grey, grey and black veining.

Brazilian design granite featuring largescale areas of soft white with grey and almond accents. Realism and elegance inspired from the real stone slab.