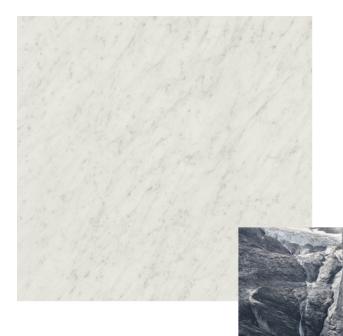

## CALACATTA STATUARIO

## Calacatta Statuario

A white marble design with varying sizes of light grey, grey and black veining.

Brazilian design granite featuring largescale areas of soft white with grey and almond accents. Realism and elegance inspired from the real stone slab.