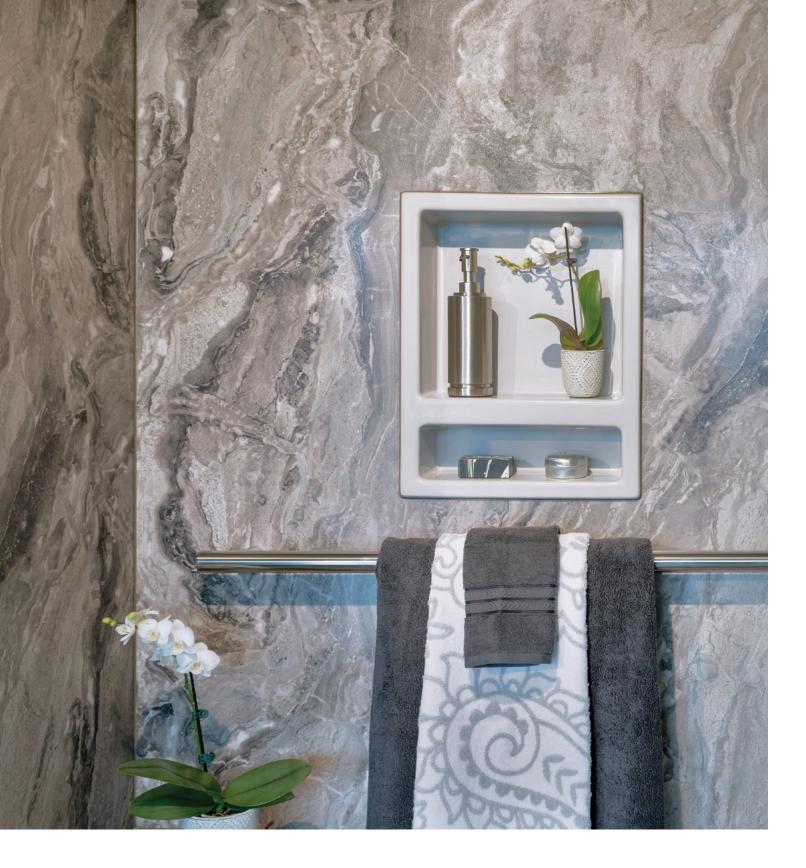

### **Arezzo** W7041

This large-scale marble design blends light tan, warm taupe and deep brown in bold movements.

Solid white color laminate design.