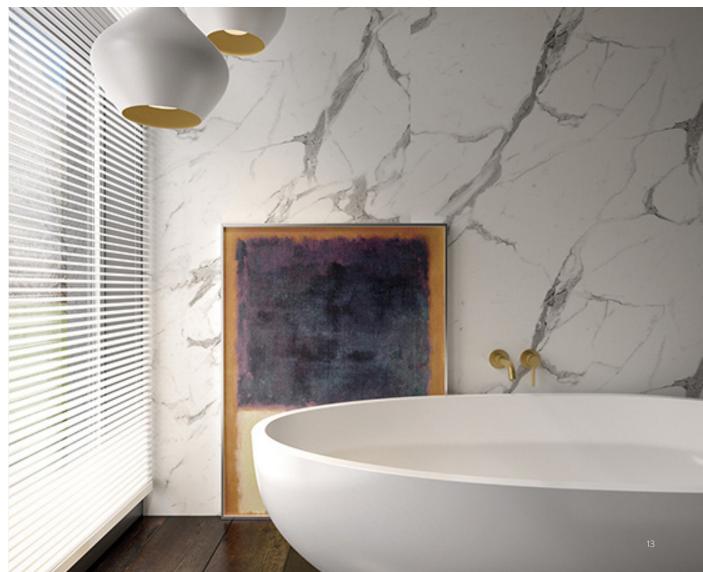

## CALACATTA STATUARIO

## Calacatta Statuario

A white marble design with varying sizes of light grey, grey and black veining.

Brazilian design granite featuring largescale areas of soft white with grey and almond accents. Realism and elegance inspired from the real stone slab.