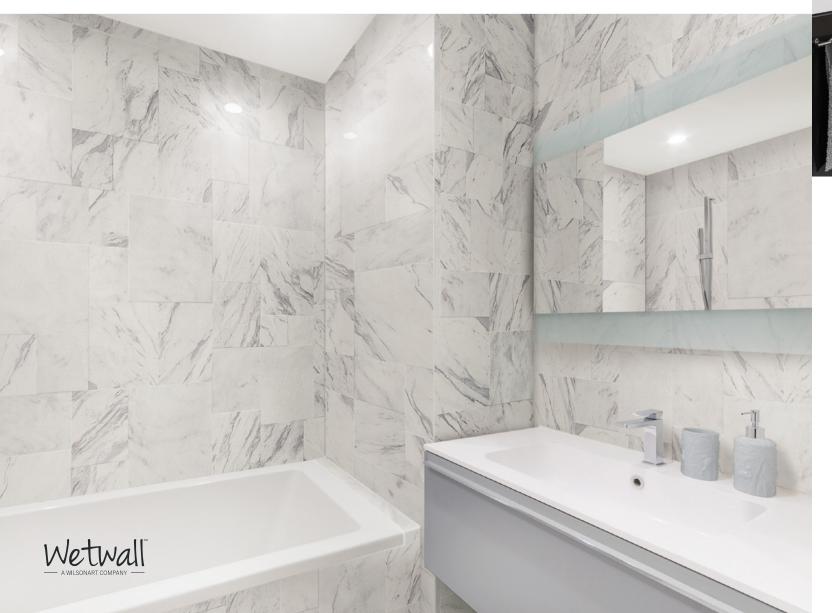

## CALACATTA STATUARIO

## Calacatta Statuario

A white marble design with varying sizes of light grey, grey and black veining.

Brazilian design granite featuring largescale areas of soft white with grey and almond accents. Realism and elegance inspired from the real stone slab.