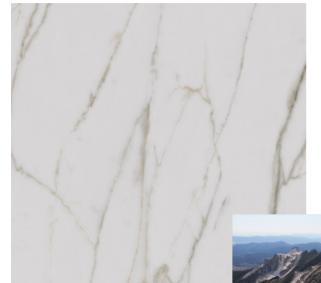

## CALACATTA STATUARIO

## Calacatta Statuario

A white marble design with varying sizes of light grey, grey and black veining.

Brazilian design granite featuring largescale areas of soft white with grey and almond accents. Realism and elegance inspired from the real stone slab.