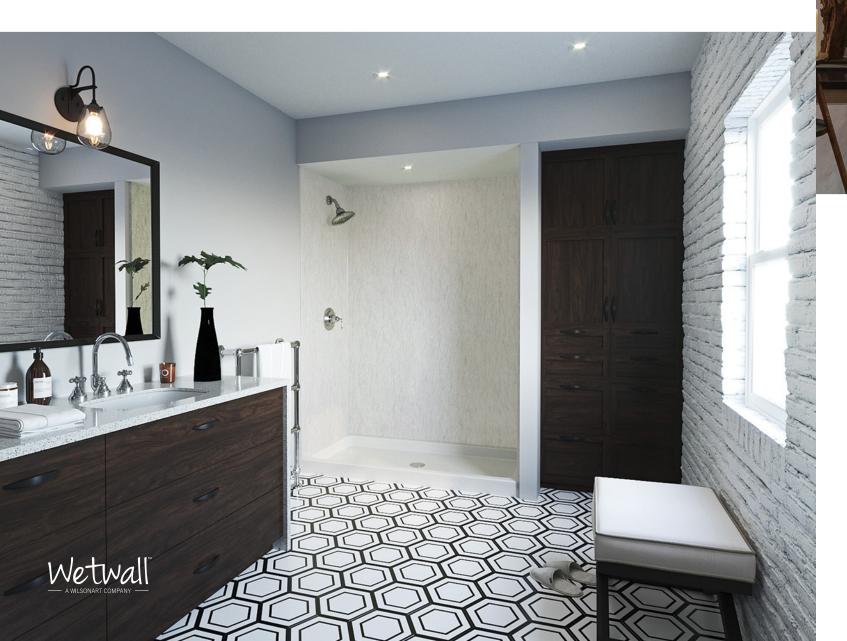

Wetwall

## Engineered for an easy clean

Because it's grout-free, it's simple to maintain and clean. Wetwall is engineered for lasting beauty and a low cost of ownership. Warm, soapy water and a sponge are all that is needed for regular maintenance. Wetwall has no grout lines to clean and is non-porous, so sealing is never required.