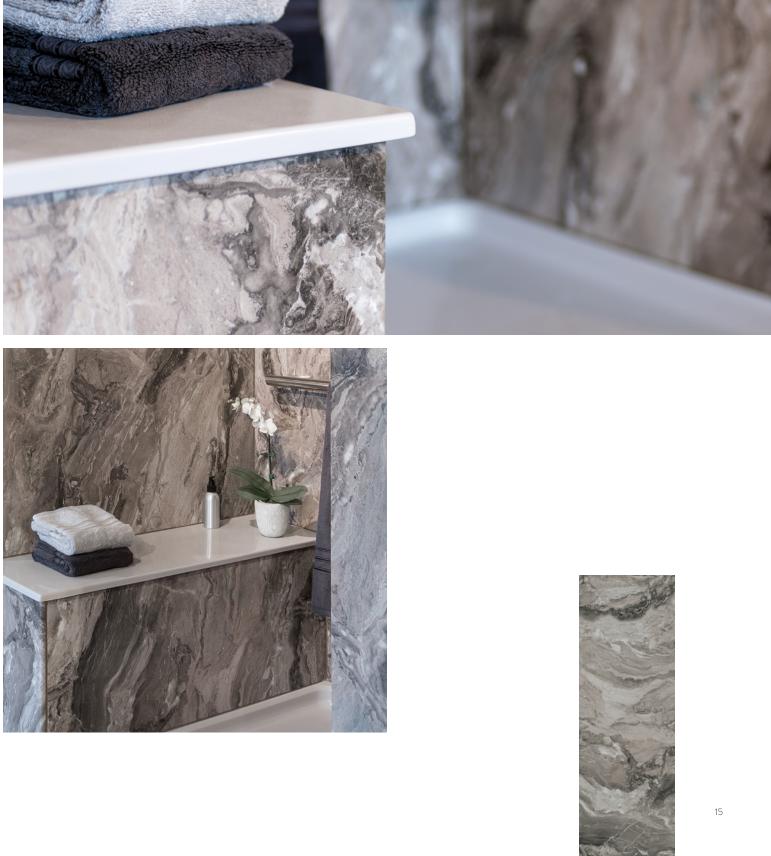

### **Arezzo** W7041

This large-scale marble design blends light tan, warm taupe and deep brown in bold movements.

Solid white color laminate design.