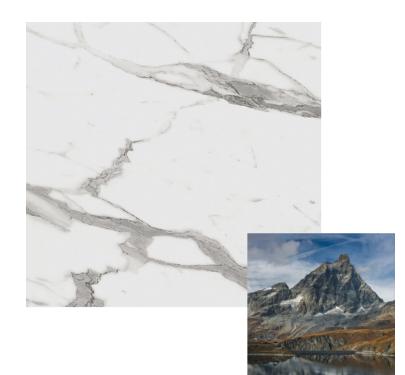

## CALACATTA STATUARIO

## Calacatta Statuario

A white marble design with varying sizes of light grey, grey and black veining.

Brazilian design granite featuring largescale areas of soft white with grey and almond accents. Realism and elegance inspired from the real stone slab.