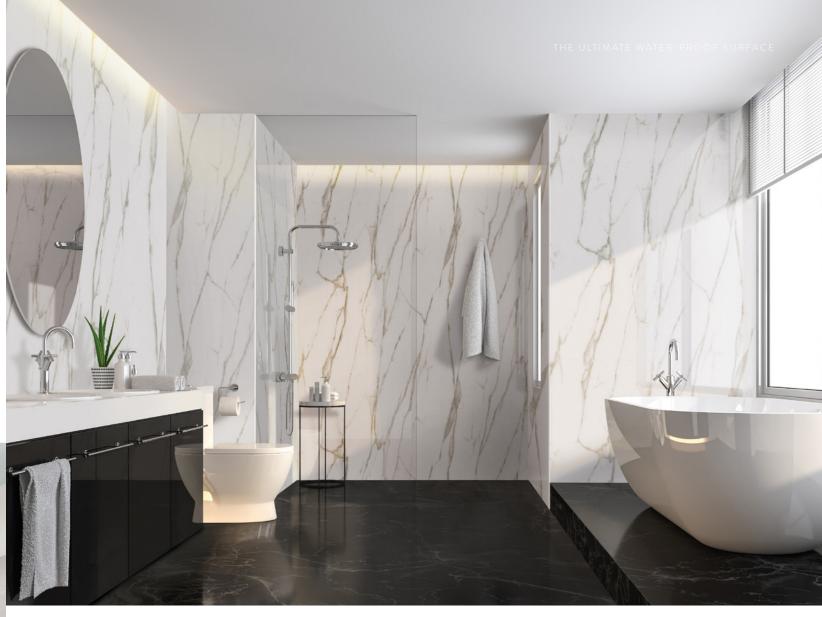

## THE PRO SERIES The Ultimate Water-Proof Surface

## The Ultimate Water-Proof Surface

Wetwall™ is the ultimate surface for when water is ever-present. Instead of tile and grout, we developed a single panel that's water-proof. Stylish. Simple to install. And ready for everything.