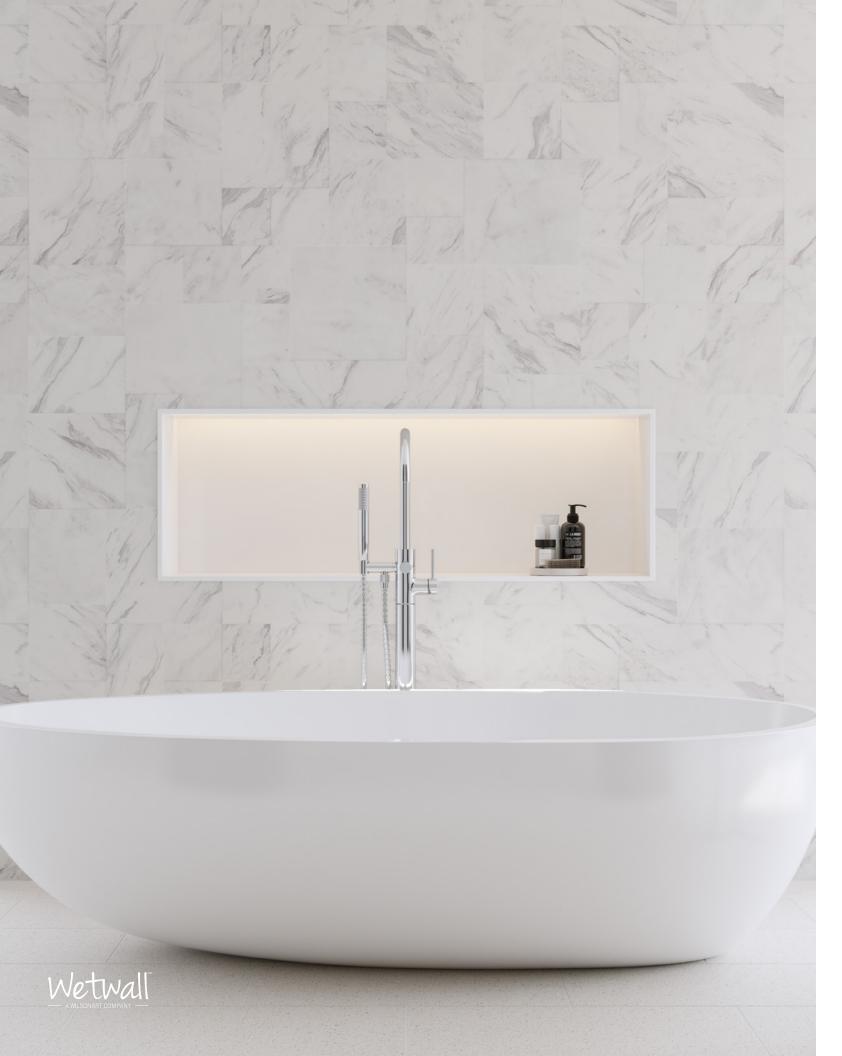

## Torrone Marble

A classic Italian white marble design with a dense, low-contrast, smaller grey vein structure.

27