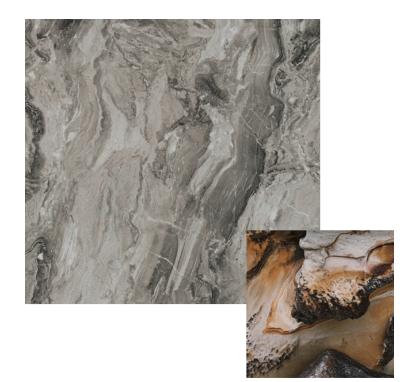

AREZZO W7041

### **Arezzo** W7041

This large-scale marble design blends light tan, warm taupe and deep brown in bold movements.

Solid white color laminate design.