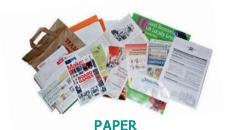

## M ACCEPTED IN BIN

Place only these materials loose, empty, clean and dry in your recycling cart or dumpster:

Magazines, junk mail, paper bags, office paper, newspaper, etc.

KEEP YOUR RECYCLING **OUT OF BAGS. PLACE** ITEMS LOOSE IN THE BIN.