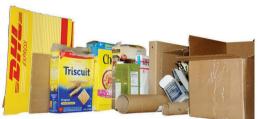

## M ACCEPTED IN BIN

Place only these materials loose, empty, clean and dry in your recycling cart or dumpster:

Magazines, junk mail, paper bags, office paper, newspaper, etc.

KEEP YOUR RECYCLING **OUT OF BAGS. PLACE** ITEMS LOOSE IN THE BIN.