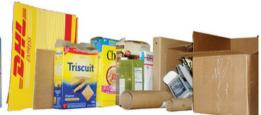

## M ACCEPTED IN BIN

Place only these materials loose, empty, clean and dry in your recycling cart or dumpster:

Magazines, junk mail, paper bags, office paper, newspaper, etc.

KEEP YOUR RECYCLING OUT OF BAGS. PLACE ITEMS LOOSE IN THE BIN.