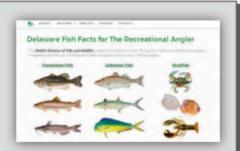

#### FISH FACTS

Hey, having trouble identifying your catch? Want to know a good bait to use to catch a certain species? Need to find out what the current state record is for a species? Check out our "Fish Facts" page with loads of helpful information on over 180 species of fish and shellfish you can catch in Delaware waters. Just type **DE.gov/fishspecies** in any browser and click on a category. Many folks keep it bookmarked on their smartphone for quick access. Enjoy!