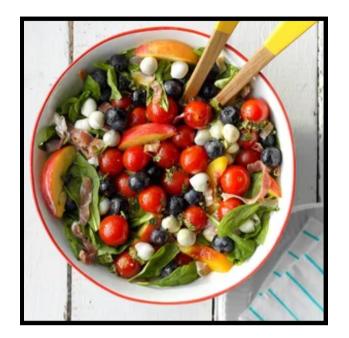

### **RED, WHITE AND BLUE SUMMER SALAD**

Prep Time25 min

Yield12 servings

### Ingredients

- 2/3 cup extra virgin olive oil
- 1/2 cup julienned fresh basil
- 1/3 cup white balsamic vinegar
- 1/4 cup julienned fresh mint leaves
- 2 garlic cloves, minced
- 2 teaspoons Dijon mustard
- 1 teaspoon sea salt
- 1 teaspoon sugar
- 1 teaspoon pepper
- 2 cups cherry tomatoes
- 8 cups fresh arugula
- 1 carton (8 ounces) fresh mozzarella cheese pearls, drained
- 2 medium peaches, sliced
- 2 cups fresh blueberries
- 6 ounces thinly sliced prosciutto, julienned
- Additional mint leaves

#### **Directions**

In a bowl, whisk first 9 ingredients. Add tomatoes; let mixture stand while preparing salad. In another large bowl, combine arugula, mozzarella, peaches, blueberries and prosciutto. Pour tomato mixture over top; toss to coat. Garnish with additional mint leaves. Serve immediately.