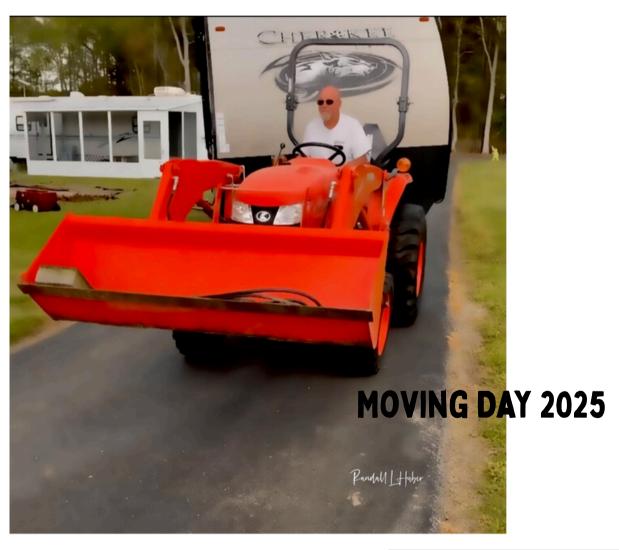

The season is truly underway.

Moving-Day on April 26th was another great day at the Port, and again God blessed us with great weather. We had 16 moves. I would like to send a BIG THANK YOU to George Carter, Bill Moore, Mary Hough, Kevin Johnson, Stephanie Arthur, Bob Jensen and whoever else helped who made this day run organized and smoothly. And of course, COX RV. Their friendship and loyalty to Port Delmarva is greatly appreciated.

All our residents who moved were ready to go and in "HOOK N' TOW" condition. Thank you!

Watching residents help each other move and offering support wherever needed felt like a return to the close-knit and caring community spirit that will carry us into the future.