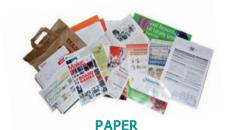

## M ACCEPTED IN BIN

Place only these materials loose, empty, clean and dry in your recycling cart or dumpster:

Magazines, junk mail, paper bags, office paper, newspaper, etc.

KEEP YOUR RECYCLING OUT OF BAGS. PLACE ITEMS LOOSE IN THE BIN.