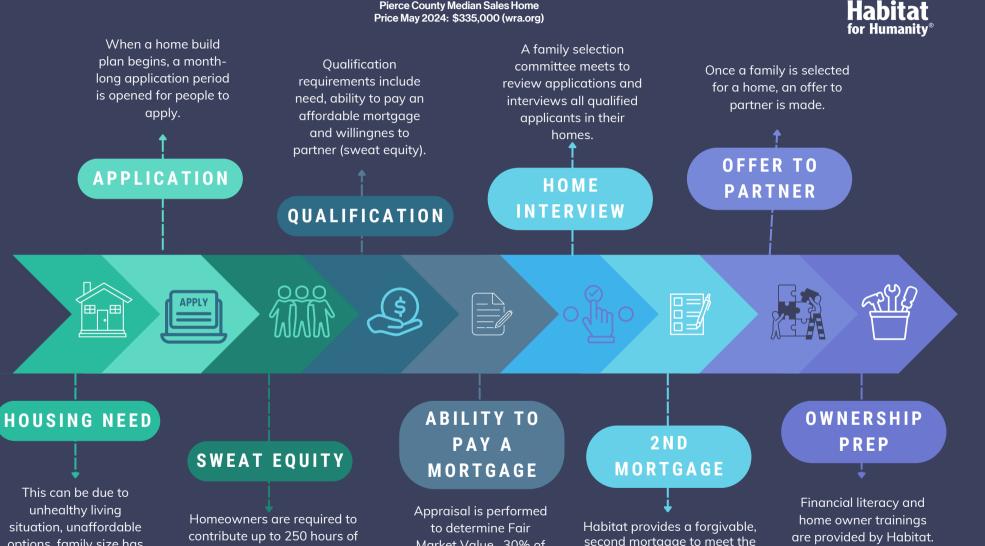

## HABITAT FOR HUMANITY **HOMEOWNER PARTNERSHIP PROCESS**

**Pierce County Median Sales Home** Price May 2024: \$335,000 (wra.org)

St. Croix Valley

⊞r

This can be due to unhealthy living situation, unaffordable options, family size has changed, among other needs.

volunteer labor on the building of their home. Up to 30% of this time can come from friends and family.

Market Value, 30% of the partner's income will determine first mortgage amount.

second mortgage to meet the gap between first mortgage and fair market value. This is not paid back if a homeowner stays in their home for the length of the mortgage.