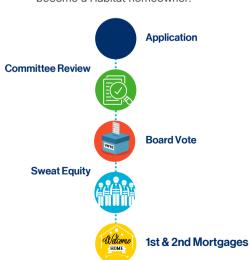

ordable shelter.
- Each homebuyer is required to contribute sweat equity on the building or repair of their home.
- Through a second, Habitat-supported, forgivable mortgage, families are able to afford a home, which they purchase at a fair-market value, helping build generational wealth through their home's appreciation.

# FY 23 JULY 2022-JUNE 2023

### MARKET INSIGHTS

#### MARKET FY23

The housing market in Pierce & St. Croix Counties in FY23 continued to tighten, with fewer homes available and median sales price continuing to climb from the fiscal year start to end.



#### MEDIAN HOME SALES PRICE

Pierce & St. Croix Counties (SCVHFH General Service Area) are part of the Twin Cities (MN) real estate market.



#### THE ROAD HOME

The partnership process to become a Habitat homeowner.



#### SCVHFH ReStore



ReStore welcomes donations of everything from bamboo cabinets and pink storage carts on wheels to brackets, clamps, bed frames and antique furniture.

All proceeds go right back into the work we do.







1st full year: 3 part-time staff

1,587 transactions

\$63,215 net sales

# **FISCAL SUMMARY**

### **FY2023 FINANCIAL STATEMENTS**

Audit performed by Johnson, Block & Co., and approved by the board of directors November 20, 2023

### **Expenses**

### **Total Assets**



### Total Expenses: \$662,418

- Management & General \$295,639
- Program Services \$218,517
- ReStore Expenses \$75,033
- Fundraising \$73,229

### **Total Assets: \$1,468,122**

- Cash and Cash Equivalents \$571,751
- Mortgage Receivables \$279,582
- Land Held for Future Use \$384,015
- Homes