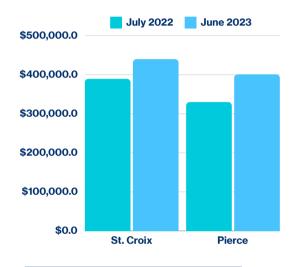

#### MEDIAN HOME SALES PRICE

Pierce & St. Croix Counties (SCVHFH General Service Area) are part of the Twin Cities (MN) real estate market.