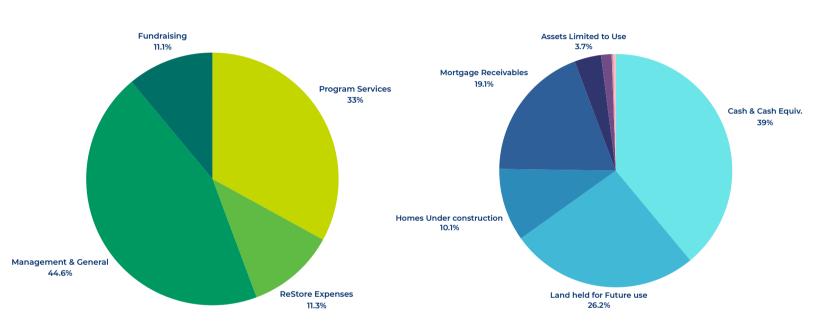

### Total Expenses: \$662,418

- Management & General \$295,639
- Program Services \$218,517
- ReStore Expenses \$75,033
- Fundraising \$73,229

### **Total Assets: \$1,468,122**

- Cash and Cash Equivalents \$571,751
- Mortgage Receivables \$279,582
- Land Held for Future Use \$384,015
- Homes Under Construction \$148,239
- Assets Limited to Use \$54,008
- A Brush w/Kindness Receivables \$4,918
- Property & Equipment \$21,698
- Security Deposits \$3,300