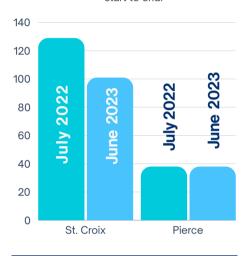

#### MARKET FY23

The housing market in Pierce & St. Croix Counties in FY23 continued to tighten, with fewer homes available and median sales price continuing to climb from the fiscal year start to end.

#### MEDIAN HOME SALES PRICE

Pierce & St. Croix Counties (SCVHFH General Service Area) are part of the Twin Cities (MN) real estate market.