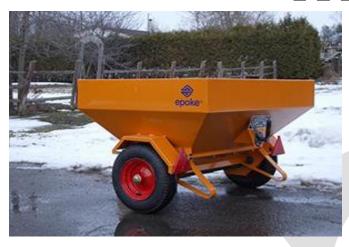

## **ITM 35**

with the following standard features and included options:

- Standard rubber base
- Spring base and spring base adjustment
- Transmission
- Pneumatic wheels
- Agitator
- Delivery roller with 3 mm cams
- Reversible drawbar with trailer ball coupler and either 38mm (1.5") or 50 mm (2.0") eye

## Options: (available as kits for Dealer install):

- Lights
- Electric remote control
- Electric remote control and lights
- Support leg

| Capacity                                                | 350 litres | 1/2 cubic yard |
|---------------------------------------------------------|------------|----------------|
| Total Width                                             | 1150 mm    | 45 inches      |
| Track Gauge                                             | 1028 mm    | 40.5 inches    |
| Spreading Width                                         | 780 mm     | 31 inches      |
| Weight                                                  | 145 kg     | 320 lbs.       |
| Linear Working Range (Salt) @ typical application rates | 16.3 km    | 26.3 miles     |