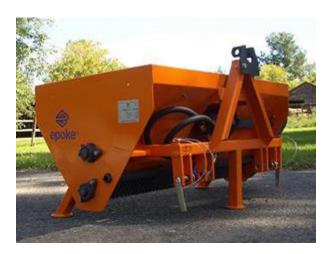

## **PMH 1.4**

Driven by tractor hydraulics at a flow rate of 10 - 40 liters/minute[2.6 - 10.6 gal/min].

## **Standard Features**

- Agitator
- Safety grate
- Standard rubber base
- Spring base and spring base adjustment
- Delivery roller with 3 mm cams
- Rubber base for fine material
- Transmission choice of 30 liter (8 gal) or 15 liter (4 gal)

## **Options:**

- Hopper extension 60 liter (2.0 ft3)
- Hopper extension 140 liter (5.0 ft3)

| Capacity                                                | 140 litres | 5.0 cubic feet |
|---------------------------------------------------------|------------|----------------|
| Total Width                                             | 1091 mm    | 43 inches      |
| Weight                                                  | 85 kg      | 188 lbs.       |
| Linear Working Range (Salt) @ typical application rates | 8.4 km     | 5.2 miles      |