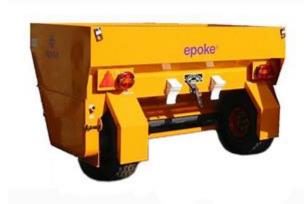

## **SKE 15**

with the following standard features and included options:

## Standard Features:

- Spring base and spring base adjustment
- Transmission
- Solid support wheel
- 3" draweye
- Rubber base for salt
- One-sided transmission
- 24% reduction
- Lights
- Electric remote
- Agitator
- Delivery roller with 3 mm cams
- 7.5 X 10/14 ply tires

## Options:

• 0.5 m3 (0.654yd3) hopper extension

| Capacity                                                | 1.25 cubic meters | 1.64 cubic yard |
|---------------------------------------------------------|-------------------|-----------------|
| Total Width                                             | 1665 mm           | 50.6 inches     |
| Track Gauge                                             | 1000 mm           | 31 inches       |
| Spreading Width                                         | 1390 mm           | 55 inches       |
| Weight                                                  | 600 kg            | 1323 lbs.       |
| Linear Working Range (Salt) @ typical application rates | 53.6 km           | 33.3 miles      |