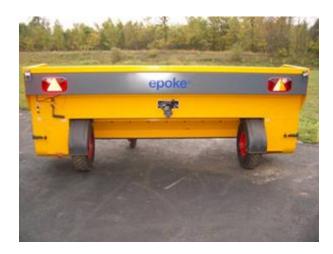

## **TKB 12-280**

(spreads when driving forwards and backwards) with the following standard features and included options:

## Standard Equipment:

- Spring base and spring base adjustment
- Agitator
- Transmission
- Rubber bse for salt
- 3" draweye
- Rubber front edges, low
- Guide chains, standard
- Rubber apron
- Lights
- Electric remote
- Delivery roller with 3mm cams
- 6.00 x 9/12 ply tires
- Support wheel, solid

## Optional equipment:

Hopper Empty Sensor

| Capacity                                                | 1.20 cubic meters | .57 cubic yards |
|---------------------------------------------------------|-------------------|-----------------|
| Total Width                                             | 2800 mm           | 110.2 inches    |
| Inside Hopper Width                                     | 2770 mm           | 109.1 inches    |
| Track Gauge                                             | 1800 mm           | 70.9 inches     |
| Spreading Width                                         | 2500 mm           | 98.4 inches     |
| Weight                                                  | 710 kg            | 1565 lbs.       |
| Linear Working Range (Salt) @ typical application rates | km                | miles           |