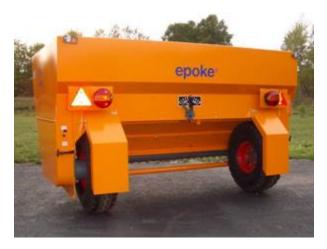

## **SKE 20**

with the following standard features and included options:

- Spring base and spring base adjustment
- Transmission
- Solid support wheel
- 3" draweye
- Rubber base for salt
- One-sided transmission
- 24% reduction
- Lights
- Electric remote
- Agitator
- Delivery roller with 3 mm cams
- 7.5 X 10/14 ply tires

| Capacity                                                | 1.65 cubic meters | 2.16 cubic yard |
|---------------------------------------------------------|-------------------|-----------------|
| Total Width                                             | 2195 mm           | 86.4 inches     |
| Track Gauge                                             | 1530 mm           | 60 inches       |
| Spreading Width                                         | 1918 mm           | 75.5 inches     |
| Weight                                                  | 720 kg            | 1588 lbs.       |
| Linear Working Range (Salt) @ typical application rates | 52.1 km           | 32.4 miles      |