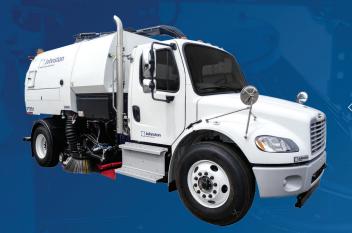

## Mechanical Chassis Mounted Sweeper (**ES351**)

A proven single engine design that blends a superior collection of features which provides ownership advantages such as the tightest turning radius in the industry and a stainless steel hopper with a lifetime warranty.