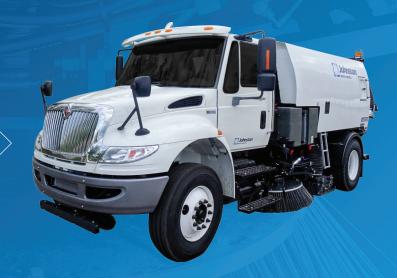

# Regenerative Air Sweeper (**RT 655**)

A highly regarded heavy duty full size (8.5 yd³ stainless steel hopper) regenerative air sweeper that delivers an optimum sweep performance along with superior fuel efficient fan drive system (5 year warranty and no belts) to achieve the lowest cost of ownership in its class.