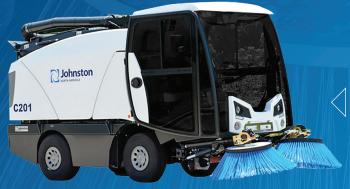

### Compact Sweeper (C201)

An innovative and highly maneuverable compact sweeper for tight confined spaces that include unparalleled features such as advanced CANbus technology to deliver remarkable sweep performance along with lowest cost of ownership in its class.