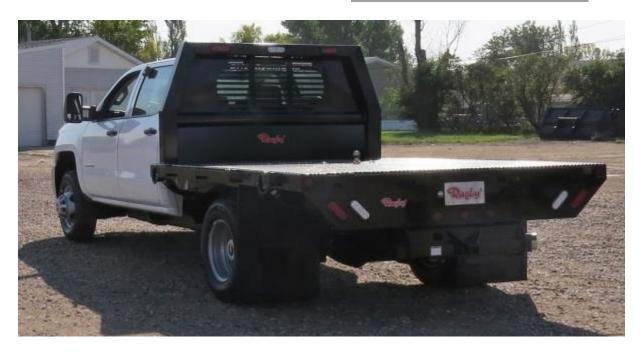

## Rancher Bodies . Rancher Bodies

## **STYLE**

- B&W Turnover ball™ Hitch
- Narrower Bulkhead to better fit to the chassis
- Narrowed pintle hitch
- Contemporary stop/turn and backup light design
- Powder coated 90% gloss black for a durable uniform finish
- LED lighting standard

## **DURABILITY**

- 12 ga. tread plate steel floor
- 12 ga. smooth steel rear apron with cut-out for stop, tail, turn lights
- 4" structural channel long rails
- 3" 10 ga. formed cross sills
- Tapered bulkhead to reduce wind resistance
- Bulkhead has center brake (CHMSL) light and two cargo lamps
- Rugby products feature light locations that may assist the installer in meeting FMVSS / CMVSS 108

## CONVENIENCE

- Rear bumper offers protection and safe access to floor
- Outside stake pockets with tie rail are installed on sides and rear
- Built in receiver hitch standard on models with 34" long rail spacing