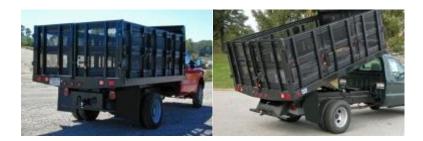

## SIDE AND REAR CONSTRUCTION

- Side and rear panels are vented 16-gauge steel corrugated for extra strength.
- Stake posts are on 24" centers.
- 42" tall panels come in 4, 5, or 6-foot sections depending on body strength.
- Side panels all removable with easy to use lower latching mechanism
- 42" rear doors are vented 16-gauge barn door style swing out gates with greasable hinges.
- Body includes barn door holdbacks.
- Easy access to all latches from ground level.

## FRONT PANEL CONSTRUCTION

- Front panels are 53" high made of 14-gauge steel, corrugated for extra strength.
- Rounded tarp cap comes equipped with prefabricated mounting holes for roll tarp cover. (*Tarp not included*)

**BODY CONSTRUCTION** 

- Size 9' and 12' have 7-gauge by 5" long sills, these are interlaced construction.
- Sizes 14' and 16' have 6" structural channel long sills, these are stacked construction.
- Cross sill are 4" formed 10-gauge material and spaced 16" apart.
- All platform decking is 10-gauge.
- LED lighting standard