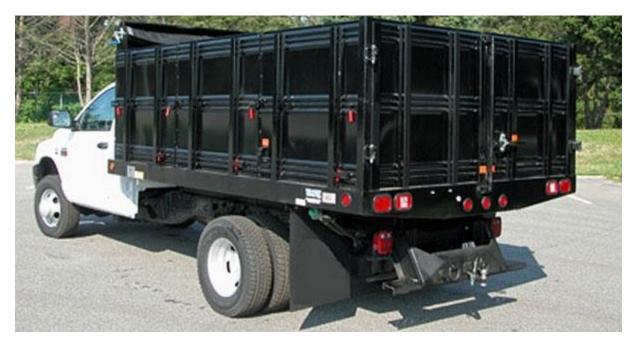

## SIDE AND REAR CONSTRUCTION

- Side and rear panels are vented 16-gauge steel corrugated for extra strength.
- Stake posts are on 24" centers.
- 42" tall panels come in 4, 5, or 6-foot sections depending on body strength.
- Side panels all removable with easy to use lower latching mechanism
- 42" rear doors are vented 16-gauge barn door style swing out gates with greasable hinges.
- Body includes barn door holdbacks.
- Easy access to all latches from ground level.

## FRONT PANEL CONSTRUCTION

- Front panels are 53" high made of 14-gauge steel, corrugated for extra strength.
- Rounded tarp cap comes equipped with prefabricated mounting holes for roll tarp cover. (*Tarp not included*)

**BODY CONSTRUCTION** 

- Size 9' and 12' have 7-gauge by 5" long sills, these are interlaced construction.
- Sizes 14' and 16' have 6" structural channel long sills, these are stacked construction.
- Cross sill are 4" formed 10-gauge material and spaced 16" apart.
- All platform decking is 10-gauge.
- LED lighting standard