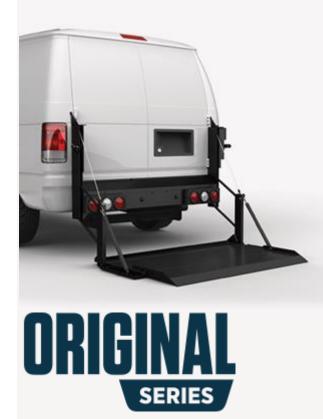

650 LBS.

ORIGINAL SERIES Constructed with the same high-quality pumps and motors found in all other Tommy Gate lifts, Original Series liftgates use military aircraft-grade cable for added strength.

1,000 LBS.