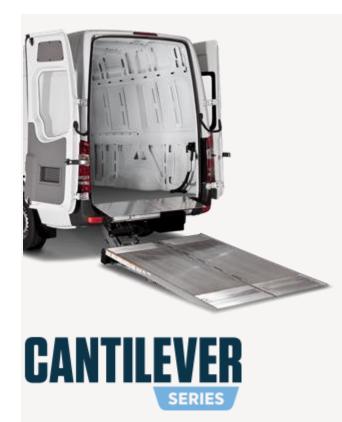

## **Cargo Van Liftgates**

The following product series are available for Cargo Van:

CANTILEVER SERIES The Tommy Gate Cantilever Series is a modern hydraulic lift that is specifically designed to operate seamlessly with commercial vans.