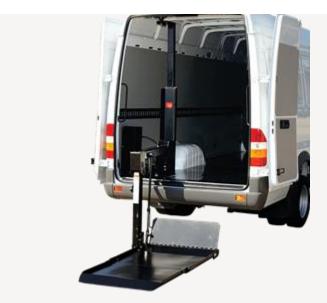

1300 LBS.

650 SERIES Low-capacity, compact, and internally-mounted, the 650 Series is the ideal liftgate for lightweight van applications. 650 Series models fold up and store out of the way of ordinary tasks or flat against the inside of the rear door.

650 LBS.

ORIGINAL SERIES Constructed with the same high-quality pumps and motors found in all other Tommy Gate lifts, Original Series liftgates use military aircraft-grade cable for added strength.

1,000 LBS.