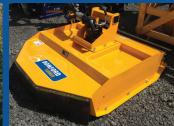

## **Upgrade** options

Clockwise from top left: Pro-Saw, Sheartrim, Rotary Head, Weed Brush, Ditcher