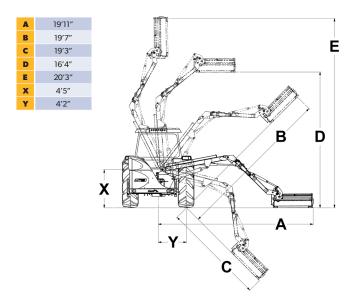

|
| Ditch Cleaner                                              | 0                            |
| Rotary Head                                                | 0                            |
| Road Lights                                                | 0                            |
|                                                            | 0                            |
| -                                                          |                              |
| Debris Blower                                              | 0                            |
| Debris Blower Warning Arrow (Magnetic/Fixed) Cab Guard Kit | •                            |
| Debris Blower<br>Warning Arrow (Magnetic/Fixed)            | •<br>•                       |

#### **WORKING REACH**





• Standard O Optional — Not Available

#### **AVAILABLE FROM:**