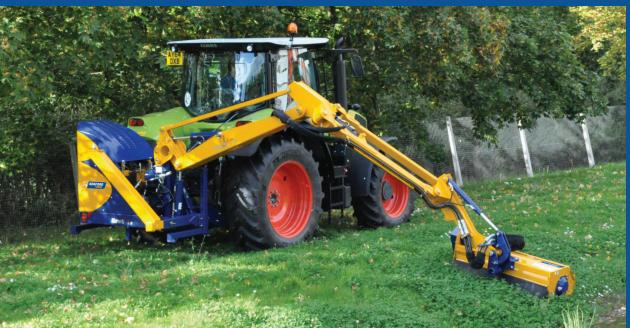

## The new Bomford Hawk VFA (Variable Forward Arm) offers many advantages over conventional boom mowers.

The rear mounted machine is 3 point hitch mounted standard with axle mounting as an option, this enables the mower to be quickly removed/attached to free the tractor of other operations. Its variable forward arm feature where the tractor stands still and the head moves forward by 5' and backwards 2', a total traverse of over 7 feet. This gives a mid-mount head position alongside the operator, but can be positioned rearward for other operations. Enabling a transport position within the tractor width.

The Hawk VFA comes standard with independent hydraulic system providing cutting power to the head and superior arm control via a choice of controls including our ICS fully proportional fingertip control.