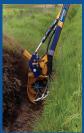

## The new Bomford Hawk VFA (Variable Forward Arm) offers many advantages over conventional boom mowers.

The rear mounted machine is 3 point hitch mounted standard with axle mounting as an option, this enables the mower to be quickly removed/attached to free the tractor of other operations. Its variable forward arm feature where the tractor stands still and the head moves forward by 5' and backwards 2', a total traverse of over 7 feet. This gives a mid-mount head position alongside the operator, but can be positioned rearward for other operations. Enabling a transport position within the tractor width.