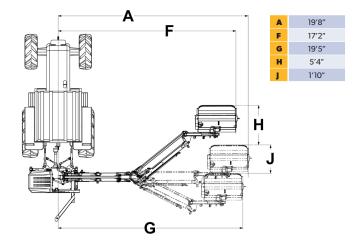

|
| Ditch Cleaner                                              | 0                            |
| Rotary Head                                                | 0                            |
| Road Lights                                                | 0                            |
|                                                            | 0                            |
| -                                                          |                              |
| Debris Blower                                              | 0                            |
| Debris Blower Warning Arrow (Magnetic/Fixed) Cab Guard Kit | •                            |
| Debris Blower<br>Warning Arrow (Magnetic/Fixed)            | •<br>•                       |

#### **WORKING REACH**





• Standard O Optional — Not Available

#### **AVAILABLE FROM:**