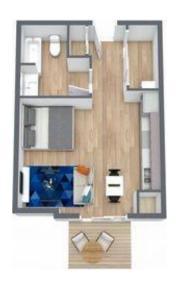

# **AVAILABLE SUITES**1 BR: FLOOR 1 - 3

#### THE LANCASHIRE

- Approximately 520 square feet
- Studio open concept
- Quartz Countertops
- Private walk-out
- Modern and high end finishes
- Bright and spacious
- In-suite laundry