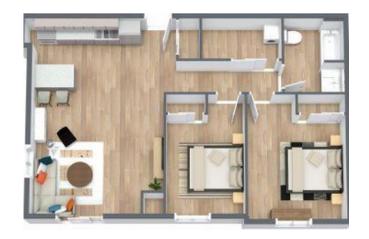

#### THE ERAMOSA

- Approximately 1,080 square feet
- Open concept kitchen
- Quartz Countertops
- Stainless steel appliances
- Private walk-out
- Modern and premium finishes
- Bright and spacious
- In-suite laundry

#### THE YORK

- Approximately 1,080 square feet
- Open concept kitchen
- Quartz Countertops
- Stainless steel appliances
- Private walk-out
- Modern and premium finishes
- Bright and spacious
- In-suite laundry