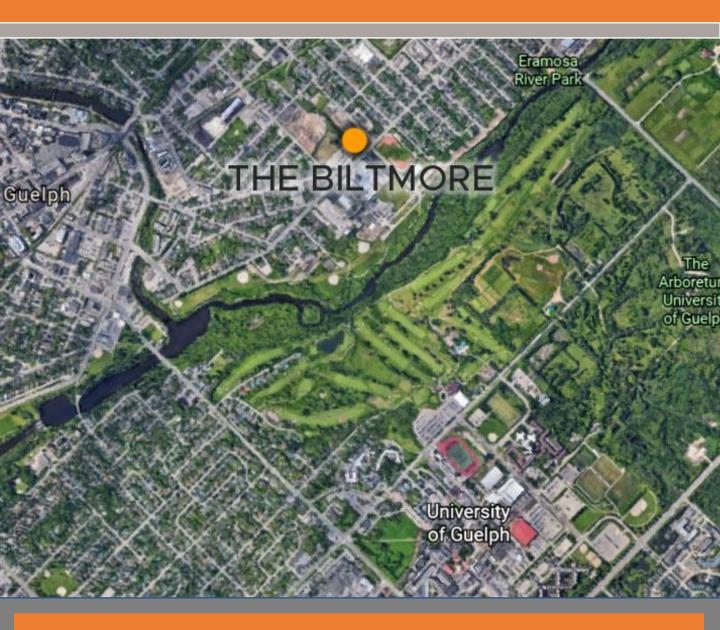

### SITE CONTEXT

Only a 3 minute drive to Downtown and the University of Guelph.

Steps from Lyons Park and access to The River.

Enjoy one of Guelph's best natural amenities in your backyard.