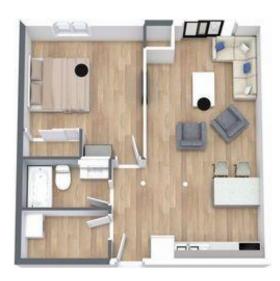

# **AVAILABLE SUITES**1 BR: FLOOR 1 - 3

#### THE STETSON

- Approximately 720 square feet
- Open concept kitchen
- Quartz Countertops
- Stainless steel appliances
- Private walk-out or Juliet balcony
- Modern and high end finishes
- Bright and spacious
- In-suite laundry

#### THE BILTMORE

- Approximately 720 square feet
- Open concept kitchen
- Quartz Countertops
- Stainless steel appliances
- Private walk-out or Juliet balcony
- Modern and high end finishes
- Bright and spacious
- In-suite laundry