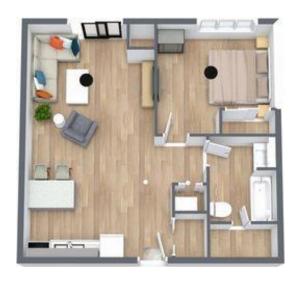

#### THE STETSON

- Approximately 720 square feet
- Open concept kitchen
- Quartz Countertops
- Stainless steel appliances
- Private walk-out or Juliet balcony
- Modern and high end finishes
- Bright and spacious
- In-suite laundry

#### THE BILTMORE

- Approximately 720 square feet
- Open concept kitchen
- Quartz Countertops
- Stainless steel appliances
- Private walk-out or Juliet balcony
- Modern and high end finishes
- Bright and spacious
- In-suite laundry