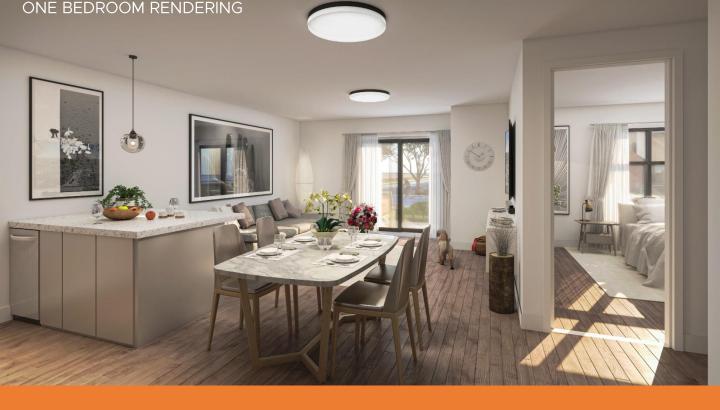

# **AVAILABLE SUITES**1 BR: FLOOR 1 - 3

#### THE STETSON

- Approximately 720 square feet
- Open concept kitchen
- Quartz Countertops
- Stainless steel appliances
- Private walk-out or Juliet balcony
- Modern and high end finishes
- Bright and spacious
- In-suite laundry

#### THE BILTMORE

- Approximately 720 square feet
- Open concept kitchen
- Quartz Countertops
- Stainless steel appliances
- Private walk-out or Juliet balcony
- Modern and high end finishes
- Bright and spacious
- In-suite laundry