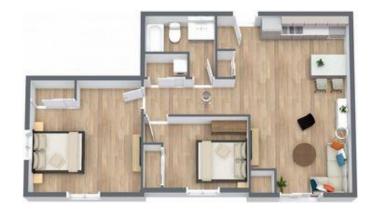

#### THE ERAMOSA

- Approximately 1,080 square feet
- Open concept kitchen
- Quartz Countertops
- Stainless steel appliances
- Private walk-out
- Modern and premium finishes
- Bright and spacious
- In-suite laundry

#### THE YORK

- Approximately 1,080 square feet
- Open concept kitchen
- Quartz Countertops
- Stainless steel appliances
- Private walk-out
- Modern and premium finishes
- Bright and spacious
- In-suite laundry