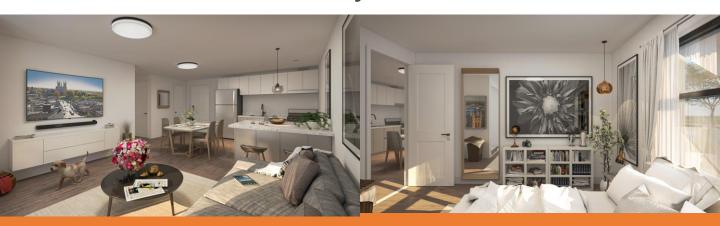

# **AVAILABLE SUITES**1 BR: FLOOR 1 - 3

#### THE STETSON

- Approximately 720 square feet
- Open concept kitchen
- Quartz Countertops
- Stainless steel appliances
- Private walk-out or Juliet balcony
- Modern and high end finishes
- Bright and spacious
- In-suite laundry

#### THE BILTMORE

- Approximately 720 square feet
- Open concept kitchen
- Quartz Countertops
- Stainless steel appliances
- Private walk-out or Juliet balcony
- Modern and high end finishes
- Bright and spacious
- In-suite laundry