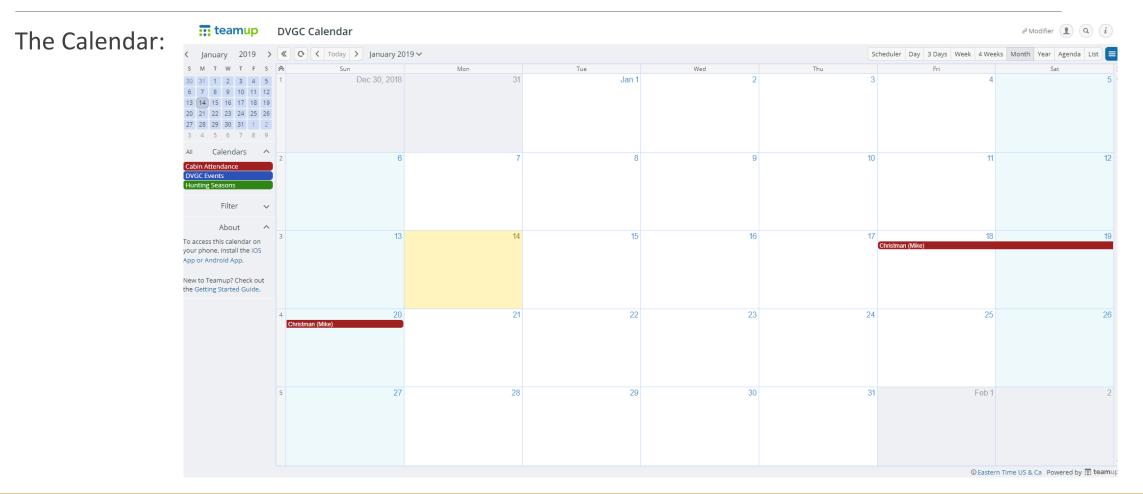

# Calendar Use:

Please note:

- There are three calendars...
- All of the functions are "live"
- If you click on a Red/Green/Blue Calendar bar, the display will change to only show the active calendar(s)
- Click again to restore them to active status
- You can change the view to month/week/day
- If you make changes, please turn on all calendars and set it for "month" view when you leave
- The calendar can be printed or downloaded

# Calendar Use

To add something to the calendar:

- Click on the date you want to start with. This screen pops up:
- Fill in the Event Name ('Christman', or anything else)
- Click the text box for "From" and "To" and calendars will pop up to make date selection easier
- Click into the "calendar" box and click to select a calendar
- Fill in "who" (first name)
- Add other notes in the description section
- Click "Save"