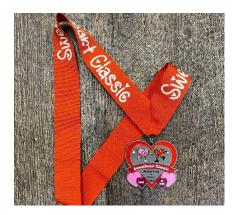

## **CUSTOM PRINTED GROSGRAIN RIBBONS**

This type of ribbon has a ribbed appearance and is customized by:

- printing race information in a single contrasting color, or
- dying the ribbon in a custom color of your choice to match your brand