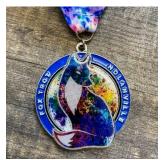

## **CUSTOM SATIN SUBLIMATED RIBBONS**

This type of ribbon has a smooth material finish and is decorated using sublimation for an all-over colorful pattern to showcase your race name and brand and other race information, such as year, race distance and theme.