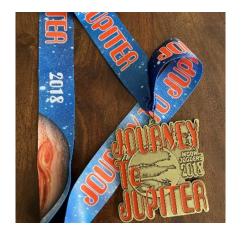

## **CUSTOM SATIN SUBLIMATED RIBBONS**

This type of ribbon has a smooth material finish and is decorated using sublimation for an all-over colorful pattern to showcase your race name and brand and other race information, such as year, race distance and theme.