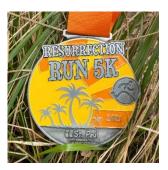

## **CUSTOM SATIN SUBLIMATED RIBBONS**

This type of ribbon has a smooth material finish and is decorated using sublimation for an all-over colorful pattern to showcase your race name and brand and other race information, such as year, race distance and theme.