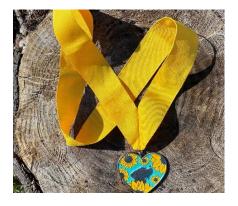

## **STOCK GROSGRAIN RIBBONS**

Custom medal orders come with 1.5" or 1" stock grosgrain ribbons at no extra cost.

- Fabric is ribbed in appearance with a Matte finish
- Available in a variety of vibrant stock colors
- 1.5" stock ribbon may be upgraded to a "sparkle" ribbon in choice of gold, silver or bronze for \$0.35 per piece