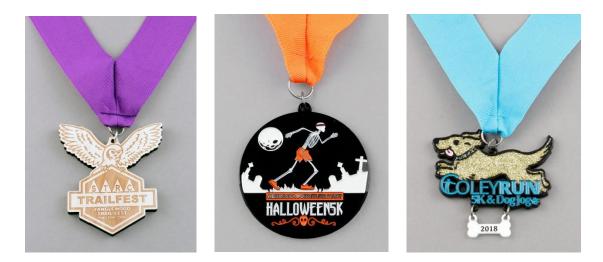

## ALL ABOUT RACE MEDAL RIBBONS

## **STOCK GROSGRAIN RIBBONS**

- Custom medal orders come with 1.5" stock grosgrain ribbons at no extra cost
- Fabric is ribbed in appearance and vibrant with a Matte finish
- Available in a variety of stock colors
- 1.5" ribbon may be upgraded to a "sparkle" ribbon in choice of gold, silver or bronze for a \$0.35 per piece upcharge