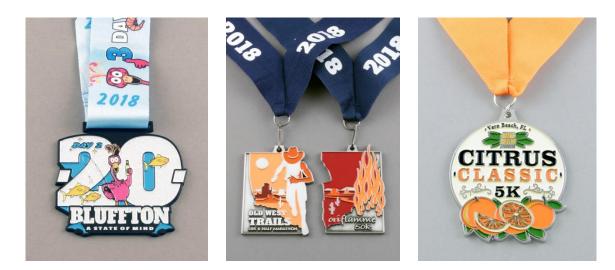

## ALL ABOUT RACE MEDAL RIBBONS

## **STOCK GROSGRAIN RIBBONS**

- Custom medal orders come with 1.5" stock grosgrain ribbons at no extra cost
- Fabric is ribbed in appearance and vibrant with a Matte finish
- Available in a variety of stock colors
- 1.5" ribbon may be upgraded to a "sparkle" ribbon in choice of gold, silver or bronze for a \$0.35 per piece upcharge