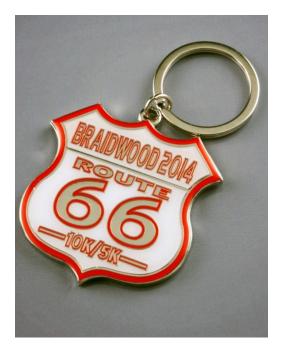

#### Looking for a functional race medal?

**Custom Key Chain Medals** offer a unique custom medal option and can be a great keepsake that your runners will use every day.

Custom key chain race medals can be made in a variety of sizes and shapes and be finished with infinite decorative options. Feel free to share your logo or design with our team and we can help create to best solution.

A variety of types and sizes of key rings are available to best suit your race brand. Call today to discuss all the options available for your Custom Key Chain Race Medal.

Minimum order quantity is 100 pieces. 7-8 weeks lead time.