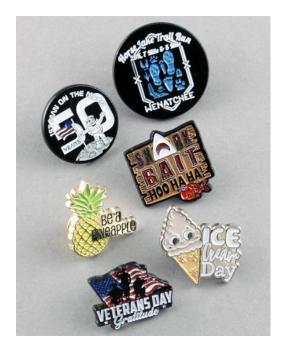

#### Sometimes it's the little things that make great swag!

**Custom Lapel Pins** are a great way to give your participants something they can attach to their running cap, jacket, or bag to be displayed as they build a collection.

Available in a variety of metal finishes, and with color fill or in custom shapes. Our artists love to work with your logo and brand to create the perfect artwork for these small mementos.

Custom Lapel Pins are great options for 5k, 10K, half marathon or marathons. They are particularly popular with trail runners and ultra-races as swag.