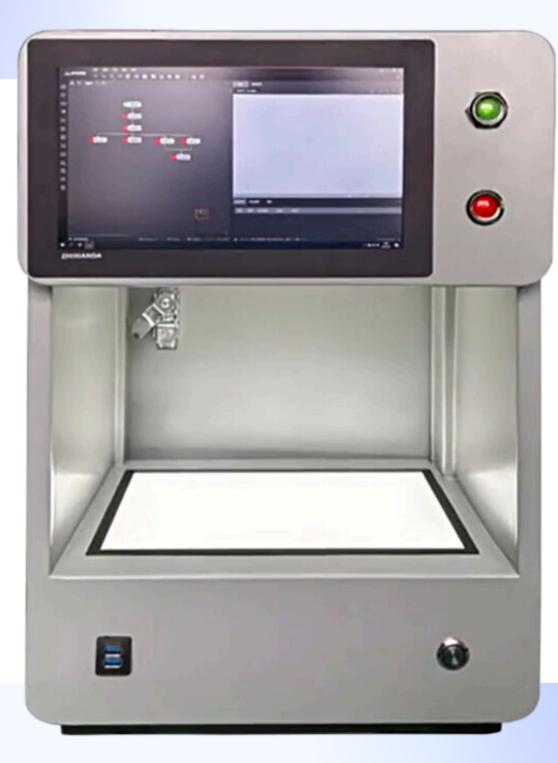

All-in-One Part Inspection Machine

# One Vision System Limitless Solutions

**Tabletop Vision Inspection Machine** 

All-in-one hardware & software solution to address your vision inspection requirements

Economic pricing starting from RM12,000.00

### **Customizable to Meet Client's Needs**

| Optical System      | CCD Industrial Camera, Industrial Lens<br>and Lighting System | Power Supply<br>Voltage | Single-phase 240V, 50Hz            |
|---------------------|---------------------------------------------------------------|-------------------------|------------------------------------|
| Number of Camera    | 1                                                             | Device Weight           | Approximately 35kg                 |
| Display Screen Size | 11.6 inches                                                   | Device Dimensions       | 400mm × 350mm × 600 mm (L × W × H) |
| Inspection Speed    | Fastest for a single product: 100ms                           | Inspection Mode         | Static inspection                  |