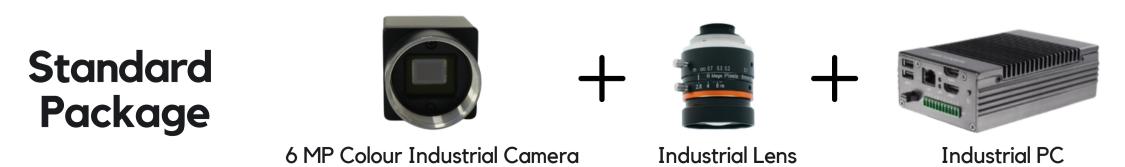

### **Customizable to Meet Client's Needs**

| Optical System      | CCD Industrial Camera, Industrial Lens<br>and Lighting System | Power Supply<br>Voltage | Single-phase 240V, 50Hz            |
|---------------------|---------------------------------------------------------------|-------------------------|------------------------------------|
| Number of Camera    | 1                                                             | Device Weight           | Approximately 35kg                 |
| Display Screen Size | 11.6 inches                                                   | Device Dimensions       | 400mm × 350mm × 600 mm (L × W × H) |
| Inspection Speed    | Fastest for a single product: 100ms                           | Inspection Mode         | Static inspection                  |