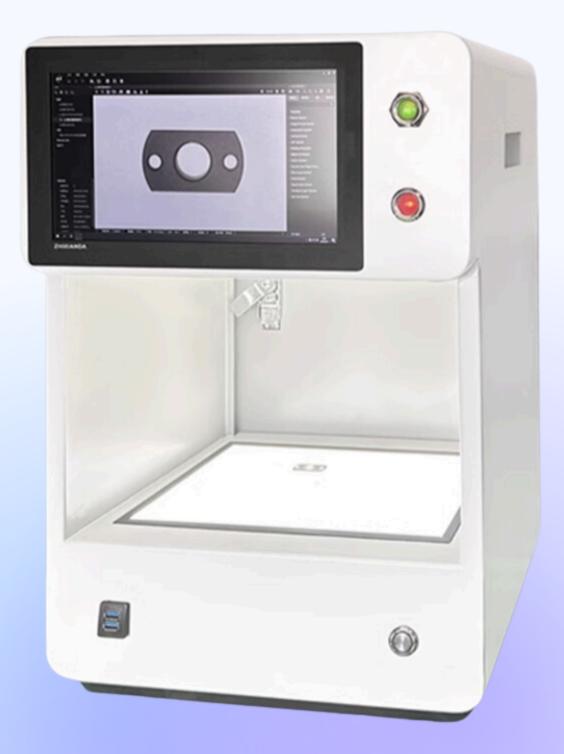

All-in-One Part Inspection Machine

# One Vision System Limitless Solutions

**Tabletop Vision Inspection Machine** 

All-in-one hardware & software solution to address your vision inspection requirements

Economic pricing starting from RM12,000.00

### **Customizable to Meet Client's Needs**

| Optical System      | CCD Industrial Camera, Industrial Lens<br>and Lighting System | Power Supply<br>Voltage | Single-phase 240V, 50Hz            |
|---------------------|---------------------------------------------------------------|-------------------------|------------------------------------|
| Number of Camera    | 1                                                             | Device Weight           | Approximately 35kg                 |
| Display Screen Size | 11.6 inches                                                   | Device Dimensions       | 400mm × 350mm × 600 mm (L × W × H) |
| Inspection Speed    | Fastest for a single product: 100ms                           | Inspection Mode         | Static inspection                  |